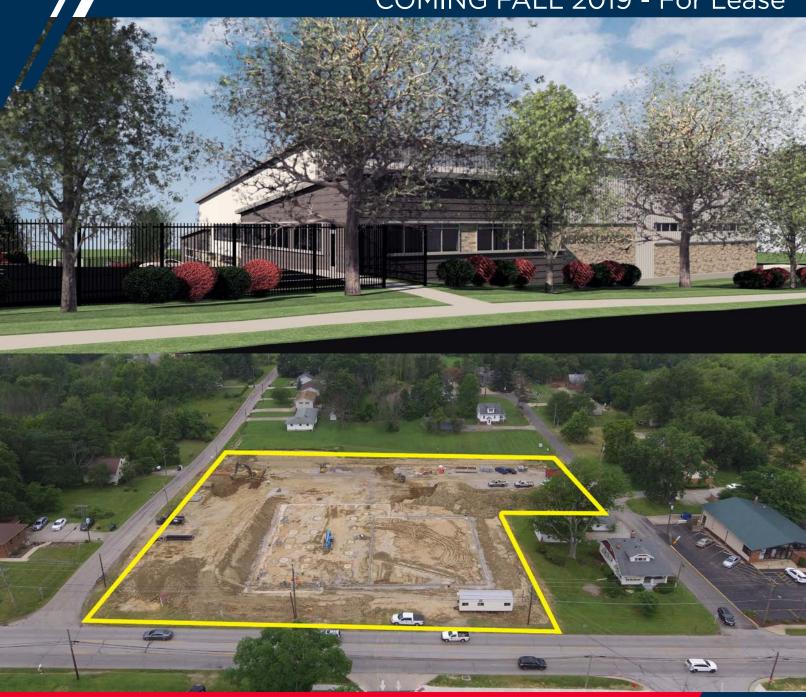

#### PROPERTY HIGHLIGHTS

- Brand new development, moments from the well-traveled Route 303 commercial district
- Traffic count at Pearl Road and Route 303 is 25,476 VPD
- Generous tenant improvement allowance packages
- · High image branding opportunity potential for signage along Pearl Road
- Design your own suite
- Ideal for healthcare users co-locate with the St. Ambrose multi-purpose sports facility and Littlest Angels Preschool

### MAP