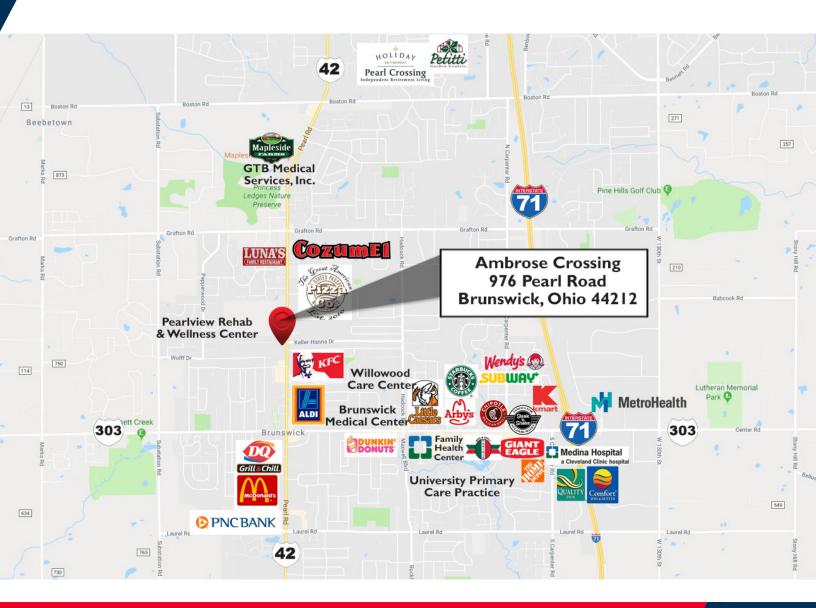

#### PROPERTY HIGHLIGHTS

- Brand new development, moments from the well-traveled Route 303 commercial district
- Traffic count at Pearl Road and Route 303 is 25,476 VPD
- Generous tenant improvement allowance packages
- · High image branding opportunity potential for signage along Pearl Road
- Design your own suite
- Ideal for healthcare users co-locate with the St. Ambrose multi-purpose sports facility and Littlest Angels Preschool

### MAP