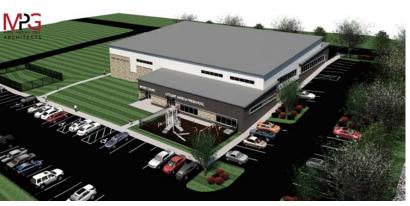

#### PROPERTY HIGHLIGHTS

- Brand new development, moments from the well-traveled Route 303 commercial district
- Traffic count at Pearl Road and Route 303 is 25,476 VPD
- Generous tenant improvement allowance packages
- · High image branding opportunity potential for signage along Pearl Road
- Design your own suite
- Ideal for healthcare users co-locate with the St. Ambrose multi-purpose sports facility and Littlest Angels Preschool