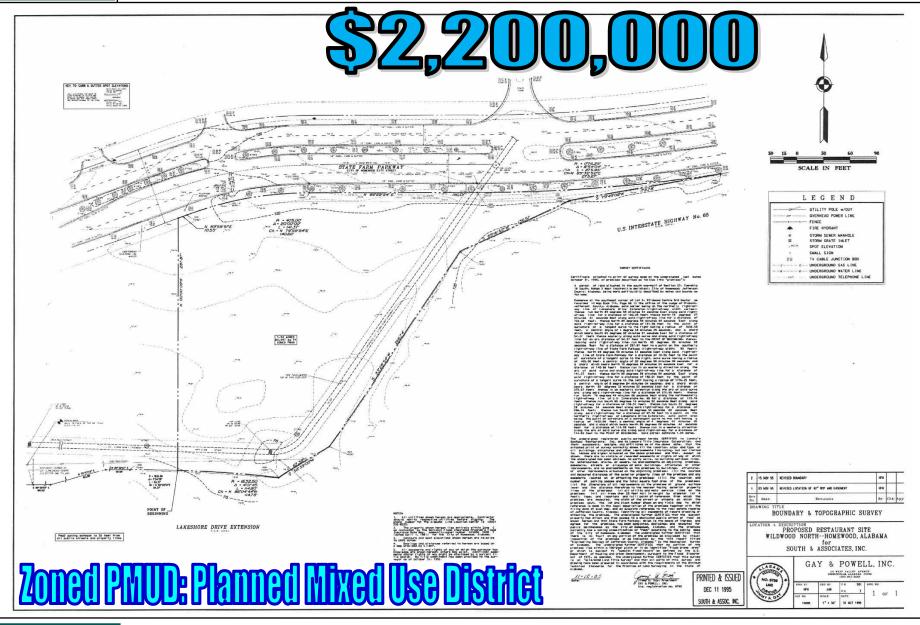

# MIXED USE FOR SALE 1-65 / LAKESHORE PKWY / FORMER LANDRY'S

- Approx. 1.94± acres of land for sale. Possible to expand next door for an additional 0.867± acres (former Arby's is \$995,000)
- Redevelopment Opportunity, Retail, Hotel, Multi-Family and/or Mixed Use site (Zoned PMUD: Planned Mixed Use District)
- Highly Visible from I-65 and Lakeshore Parkway
- Located in Homewood Commons Shopping Center
- Currently Former's Landry's Seafood Restaurant is on site and is approx.
   7,650± Free Standing BLDG (Great shape and includes some kitchen equipment—move-in ready)