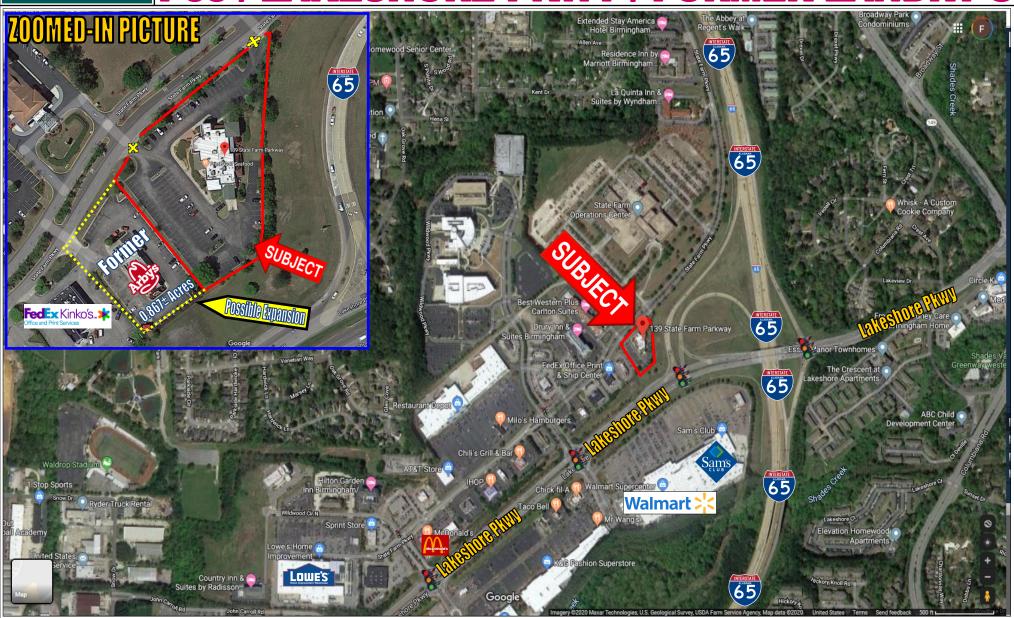

# MIXED USE FOR SALE 1-65 / LAKESHORE PKWY / FORMER LANDRY'S

- Approx. 1.94± acres of land for sale. Possible to expand next door for an additional 0.867± acres (former Arby's is \$995,000)
- Redevelopment Opportunity, Retail, Hotel, Multi-Family and/or Mixed Use site (Zoned PMUD: Planned Mixed Use District)
- Highly Visible from I-65 and Lakeshore Parkway
- Located in Homewood Commons Shopping Center
- Currently Former's Landry's Seafood Restaurant is on site and is approx.
   7,650± Free Standing BLDG (Great shape and includes some kitchen equipment—move-in ready)

Currently there are multiple hotels less than one mile including Holiday Inn, Suburban Extended Stay, Hilton Garden Inn, Drury Inn & Suites, Best Western Plus, La Quinta Inn & Suites, Residence Inn, Extended Stay America, Candlewood Suites, and Hampton Inn.