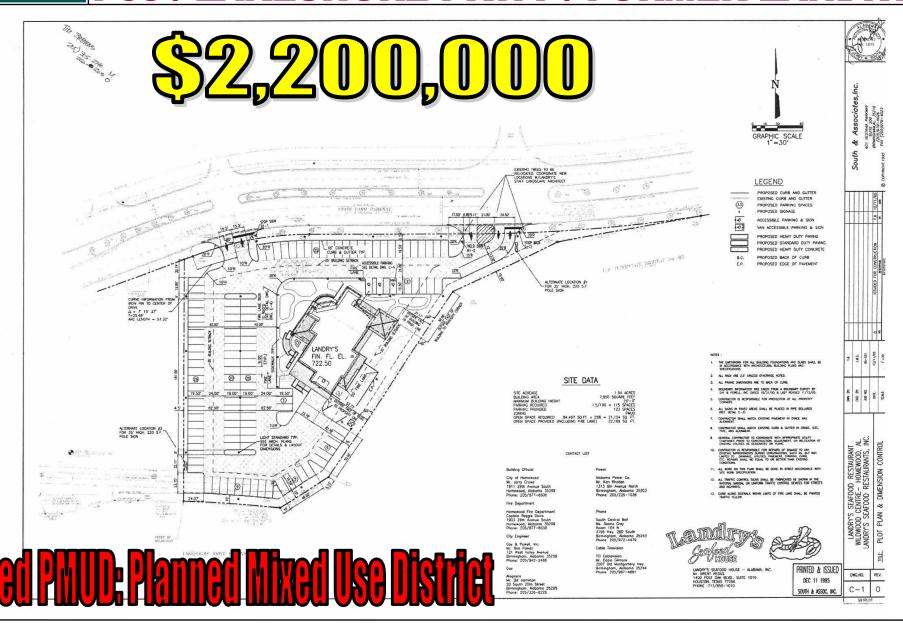

# MIXED USE FOR SALE 1-65 / LAKESHORE PKWY / FORMER LANDRY'S

- Approx. 1.94± acres of land for sale. Possible to expand next door for an additional 0.867± acres (former Arby's is \$995,000)
- Redevelopment Opportunity, Retail, Hotel, Multi-Family and/or Mixed Use site (Zoned PMUD: Planned Mixed Use District)
- Highly Visible from I-65 and Lakeshore Parkway
- Located in Homewood Commons Shopping Center
- Currently Former's Landry's Seafood Restaurant is on site and is approx.
   7,650± Free Standing BLDG (Great shape and includes some kitchen equipment—move-in ready)

# **\$2,200,00**

| Demographics             | 3 MILES                  | 5 MILES  |
|--------------------------|--------------------------|----------|
| Total Population         | 70,419                   | 184,524  |
| Average HH Income        | \$89,904                 | \$85,516 |
| Total Daytime Population | <b>82,803</b> Year: 2019 | 287,313  |