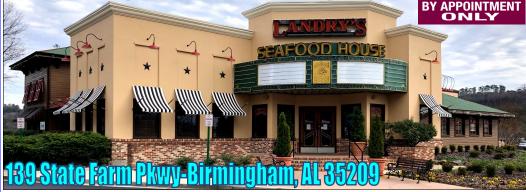

# MIXED USE FOR SALE 1-65 / LAKESHORE PKWY / FORMER LANDRY'S

- Approx. 1.94± acres of land for sale. Possible to expand next door for an additional 0.867± acres (former Arby's is \$995,000)
- Redevelopment Opportunity, Retail, Hotel, Multi-Family and/or Mixed Use site (Zoned PMUD: Planned Mixed Use District)
- Highly Visible from I-65 and Lakeshore Parkway
- Located in Homewood Commons Shopping Center
- Currently Former's Landry's Seafood Restaurant is on site and is approx.
   7,650± Free Standing BLDG (Great shape and includes some kitchen equipment—move-in ready)