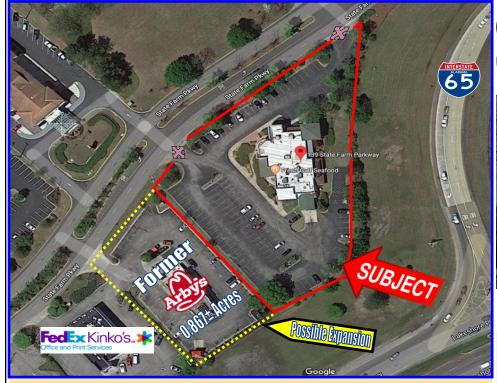

# MIXED USE FOR SALE 1-65 / LAKESHORE PKWY / FORMER LANDRY'S

- Approx. 1.94± acres of land for sale. Possible to expand next door for an additional 0.867± acres (former Arby's is \$995,000)
- Redevelopment Opportunity, Retail, Hotel, Multi-Family and/or Mixed Use site (Zoned PMUD: Planned Mixed Use District)
- Highly Visible from I-65 and Lakeshore Parkway
- Located in Homewood Commons Shopping Center
- Currently Former's Landry's Seafood Restaurant is on site and is approx.
   7,650± Free Standing BLDG (Great shape and includes some kitchen equipment—move-in ready)