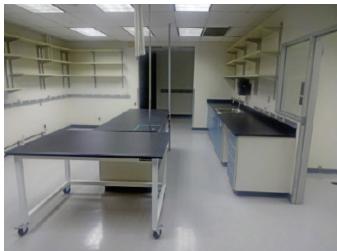

## COMMENTS

- Renovated in 2010
- Previously occupied by major TMC institute
- Metro Stop on the premises
- Fume hoods and equipment available