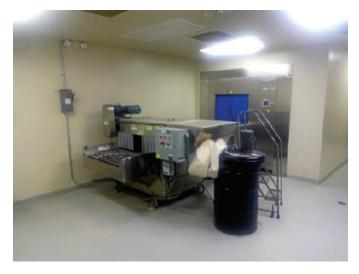

## COMMENTS

- Renovated in 2010
- Previously occupied by major TMC institute
- Metro Stop on the premises
- Fume hoods and equipment available