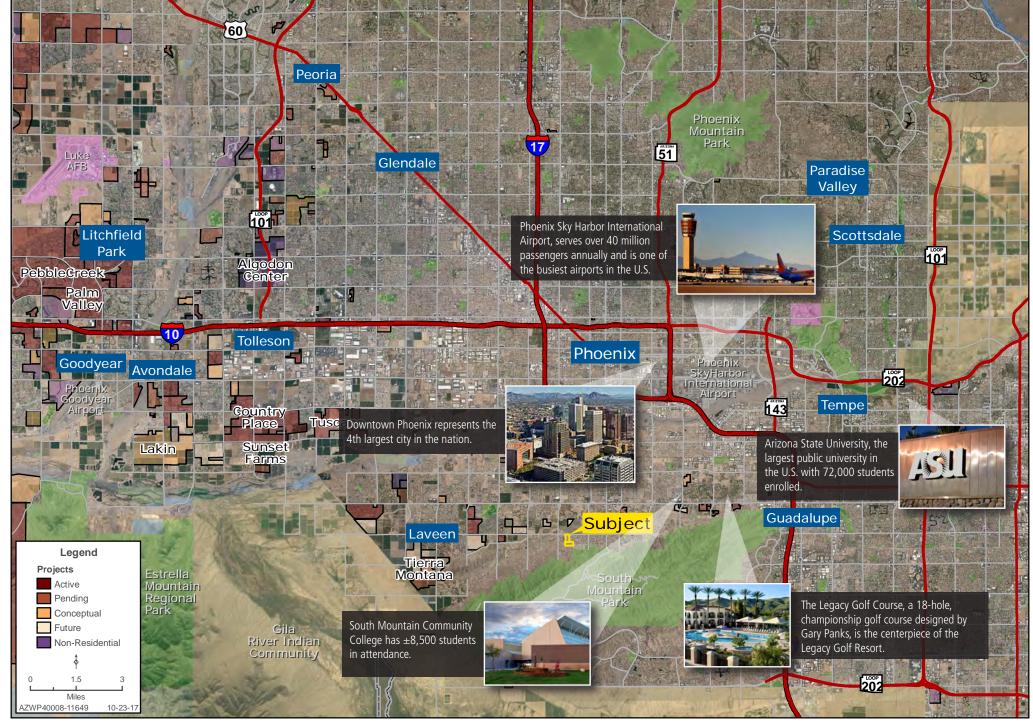

### **REGIONAL MAP**

Ryan Semro | Bret Rinehart | Ben Heglie | 480.483.8100 | www.landadvisors.com

While the Land Advisors® Organization makes every effort to provide accurate and complete information, there is no warranty, expressed or implied, as to the accuracy, reliability or completeness of furnished data. This information can not be reproduced in part or whole without prior written permission. © 2017The Land Advisors Organization. All rights reserved.

#### COMMENTS

- Nestled near the base of South Mountain, the largest municipal park in the nation.
- Easy access to Downtown Phoenix, Sky Harbor International Airport, Arizona State University and the Southeast Valley.