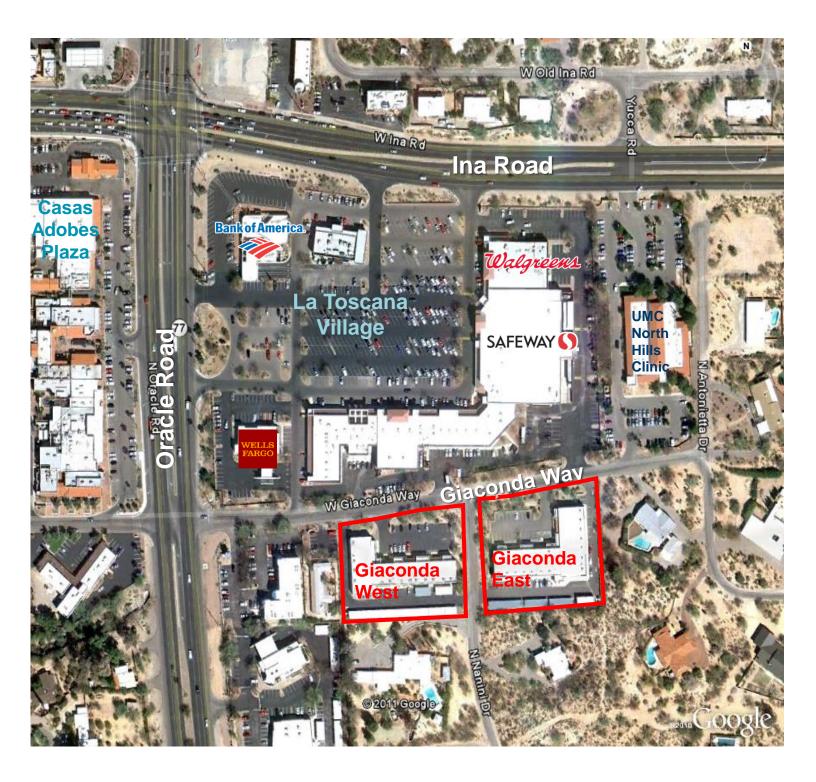

# FOR LEASE Giaconda East & Giaconda West

205-235 W. Giaconda Way Tucson, AZ 85704

## **Aerial**