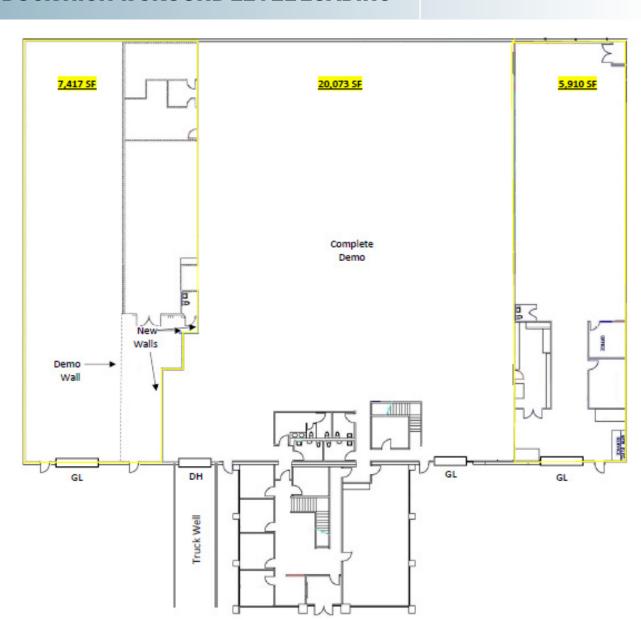

### **4 DIVISIBILITY OPTIONS**

33,400 SF 25,983 SF 20,073 SF 7,417 SF

ALL@

**\$1.35 PSF NNN** 

33,400 SF 25,983 SF 20,073 SF 7,417 SF

57,499 SF (1.32 AC)

TILT-UP

CM

24' MIN.

1997

21,558 SF/ 35\*

\*SOME OFFICES CAN BE REMOVED 1: 10'X10'

# **EXISTING FLOOR PLAN**7701 HASKELL AVENUE