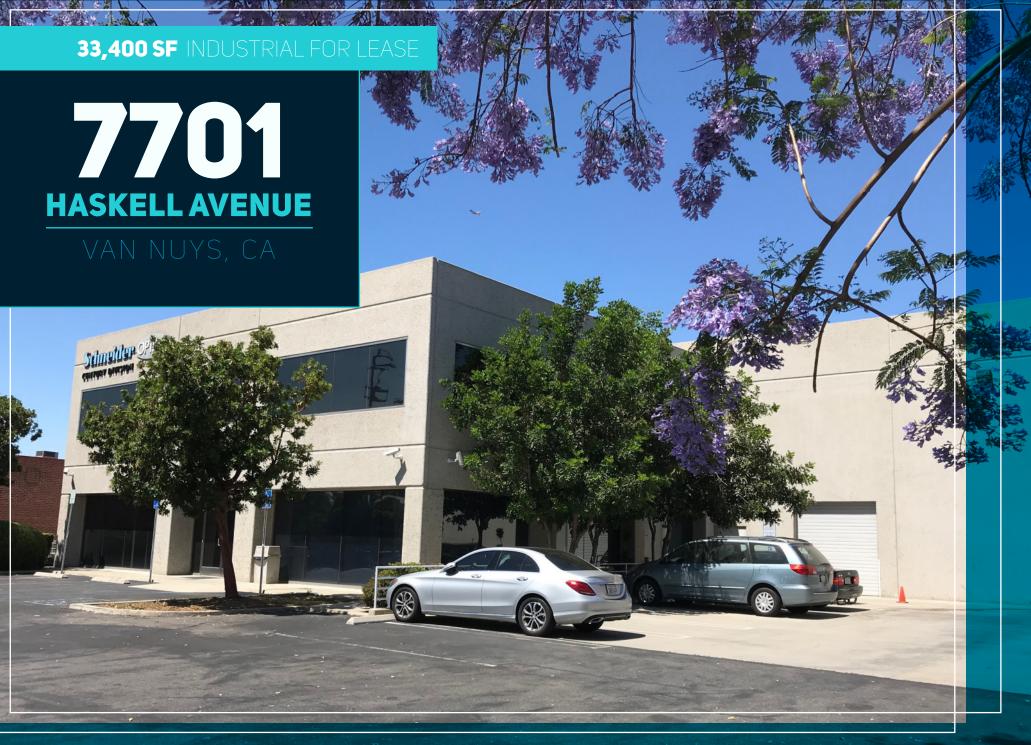

## **PROPERTY OVERVIEW**

7701 HASKELL AVENUE

- **♦ HIGH-IMAGE CORPORATE HQ FACILITY IN THE HEART OF THE VALLEY**
- **♦ GATED, PRIVATE YARD WITH 2 ENTRANCES**
- **♦ 24' CLEARANCE HEIGHT WITH DOCK HIGH & GROUND LEVEL LOADING**
- **♦ ADJACENT TO 405 FREEWAY**
- **♦ CONCRETE LOADING AREA**
- ♦ 100 % HVAC

### **4 DIVISIBILITY OPTIONS**

33,400 SF 25,983 SF 20,073 SF 7,417 SF

ALL@

**\$1.35 PSF NNN** 