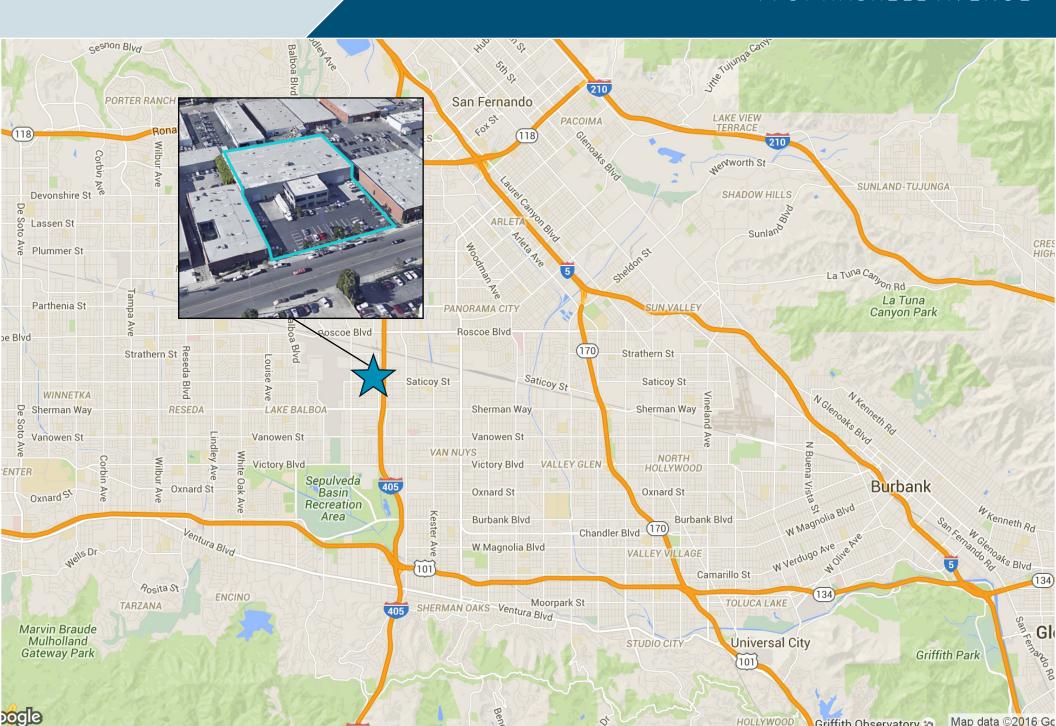

WITH 2 ENTRANCES**
- **♦ 24' CLEARANCE HEIGHT WITH DOCK HIGH & GROUND LEVEL LOADING**
- **♦ ADJACENT TO 405 FREEWAY**
- **♦ CONCRETE LOADING AREA**
- ♦ 100 % HVAC

### **4 DIVISIBILITY OPTIONS**

33,400 SF 25,983 SF 20,073 SF 7,417 SF

ALL@

**\$1.35 PSF NNN** 



# **PROPERTY INFORMATION**

# 7701 HASKELL AVENUE







CONSTRUCTION **TYPE** 

**ZONING** 



**CLEAR HEIGHT** 



**YEAR BUILT OFFICE SF/** # OFFICES



DOORS



**GROUND LEVEL** DOORS



**PARKING** 

33,400 SF 25,983 SF 20,073 SF 7,417 SF

57,499 SF (1.32 AC)

TILT-UP

CM

24' MIN.

1997

21,558 SF/ 35\*

\*SOME OFFICES CAN BE REMOVED 1: 10'X10'

2: 14'X11';

14'X14'

800 AMPS/ 70 SPACES 277-480 (2.1/1000)

VOLTS 3 PHASE/ 4 WIRE





# **EXISTING FLOOR PLAN**7701 HASKELL AVENUE



# **LOCATION MAP**

# 7701 HASKELL AVENUE





# 7701 HASKELL AVENUE

VAN NUYS, CA

### **FOR MORE INFORMATION, CONTACT:**

### **GREG GERACI**

LIC. 01004871 T 818.502.6741 GREG.GERACI@CBRE.COM WWW.CBRE.COM/GREG.GERACI

### **BILLY WALK**

LIC. 01398310 T 818.502.6733 WILLIAM.WALK@CBRE.COM WWW.CBRE.COM/WILLIAM.WALK

Sherman Way

### **DAVID HARDING**

LIC. 01049696 T 818.502.6731 DAVID.HARDING@CBRE.COM WWW.CBRE.COM/DAVID.HARDING

Map data ©2018 Google Imagery ©2018 , DigitalGlobe, U.S. Geological Survey, USDA Fa

#### **MATT DIERCKMAN**

LIC. 01301723 T 818.502.6752 MATT.DIERCKMAN@CBRE.COM WWW.CBRE.COM/MATT.DIERCKMAN

© 2018 CBRE, Inc. All rights reserved. This information has been obtained from sources believed reliable, but has not been verified for accuracy or completeness. Any projections, opinions, or estimates are subject to