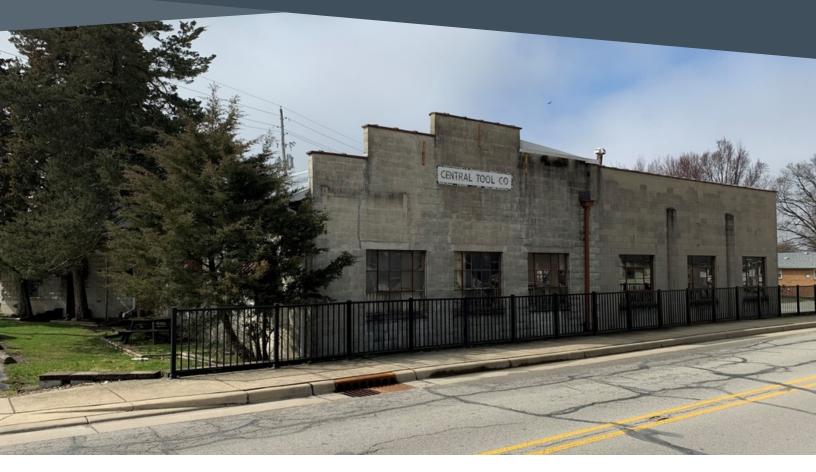

## **461 EAST MICHIGAN STREET**

FORTVILLE, IN 46040

### **PROPERTY OVERVIEW**

6,191 SF Flex building 1,976 SF Pole Barn Potentially many different uses Ample parking

| DEMOGRAPHICS      | 1 MILE   | 5 MILES  | 10 MILES  |
|-------------------|----------|----------|-----------|
| Total Households  | 359      | 9,054    | 48,958    |
| Total Population  | 1,005    | 26,300   | 144,469   |
| Average HH Income | \$71,140 | \$99,428 | \$102,217 |