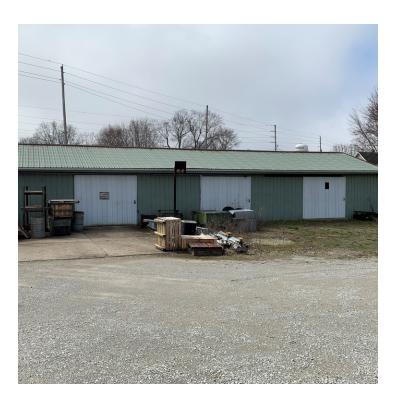

\$15.00 SF/YR NNN

**BUILDING SF** 

6,191 SF

ACREAGE

0.753 ACRES

- + 6,191 SF Flex building
- 1,976 SF Pole Barn
- Potentially many different uses
- Ample parking

### **PROPERTY OVERVIEW**

6,191 SF Flex building 1,976 SF Pole Barn Potentially many different uses Ample parking

| DEMOGRAPHICS      | 1 MILE   | 5 MILES  | 10 MILES  |
|-------------------|----------|----------|-----------|
| Total Households  | 359      | 9,054    | 48,958    |
| Total Population  | 1,005    | 26,300   | 144,469   |
| Average HH Income | \$71,140 | \$99,428 | \$102,217 |