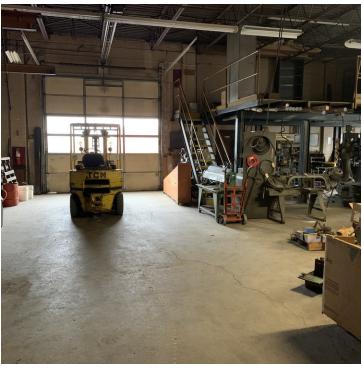

\$15.00 SF/YR NNN

**BUILDING SF** 

6,191 SF

ACREAGE

0.753 ACRES

- + 6,191 SF Flex building
- 1,976 SF Pole Barn
- Potentially many different uses
- Ample parking

### **PROPERTY OVERVIEW**

6,191 SF Flex building 1,976 SF Pole Barn Potentially many different uses Ample parking

| DEMOGRAPHICS      | 1 MILE   | 5 MILES  | 10 MILES  |
|-------------------|----------|----------|-----------|
| Total Households  | 359      | 9,054    | 48,958    |
| Total Population  | 1,005    | 26,300   | 144,469   |
| Average HH Income | \$71,140 | \$99,428 | \$102,217 |