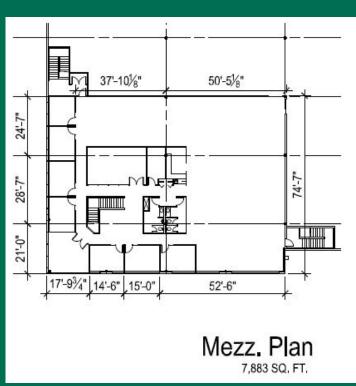

#### **FOR LEASE**

- Floor Area
  - 15,765 SF office (two-story)
- Features
  - Short term deals available
  - Below Market Rates
  - strong corporate image
  - Abundant Parking
  - Flexible Terms
  - Unbeatable SR 167 access
  - Professionally managed by CBRE