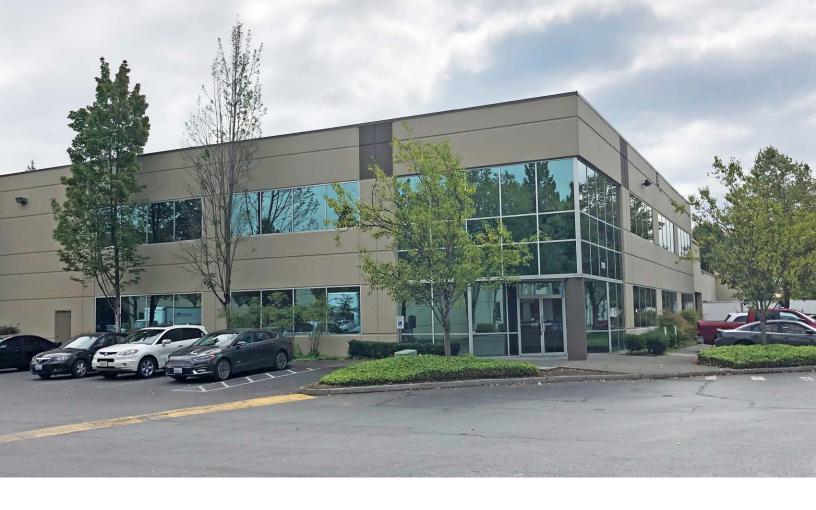

# KENT EAST OFFICE CORPORATE PARK

21612 88TH SOUTH | KENT, WA 98031

#### **FOR LEASE**

- Floor Area
  - 15,765 SF office (two-story)
- Features
  - Short term deals available
  - Below Market Rates
  - strong corporate image
  - Abundant Parking
  - Flexible Terms
  - Unbeatable SR 167 access
  - Professionally managed by CBRE