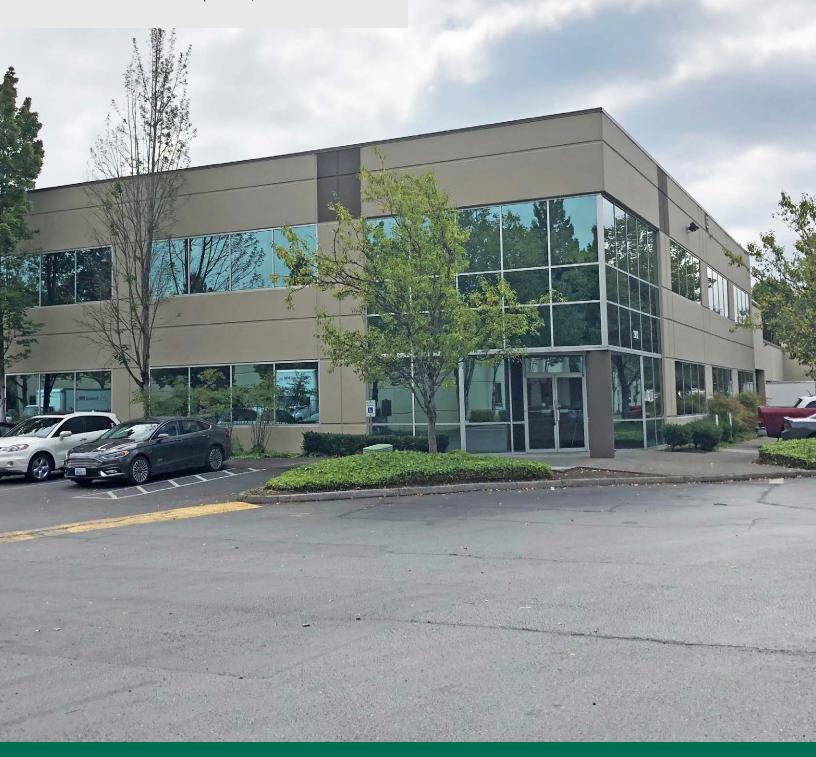

# KENT EAST OFFICE CORPORATE PARK

21612 88TH SOUTH | KENT, WA 98031

#### **FOR LEASE**

- Floor Area
  - 15,765 SF office (two-story)
- Features
  - Short term deals available
  - Below Market Rates
  - strong corporate image
  - Abundant Parking
  - Flexible Terms
  - Unbeatable SR 167 access
  - Professionally managed by CBRE