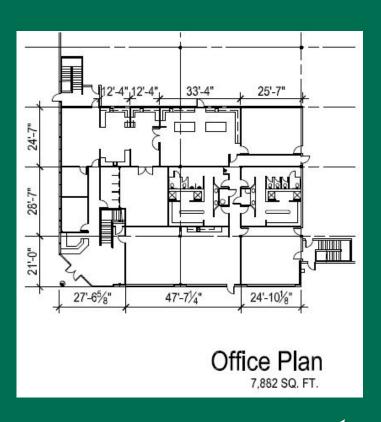

#### **FOR LEASE**

- Floor Area
  - 15,765 SF office (two-story)
- Features
  - Short term deals available
  - Below Market Rates
  - strong corporate image
  - Abundant Parking
  - Flexible Terms
  - Unbeatable SR 167 access
  - Professionally managed by CBRE