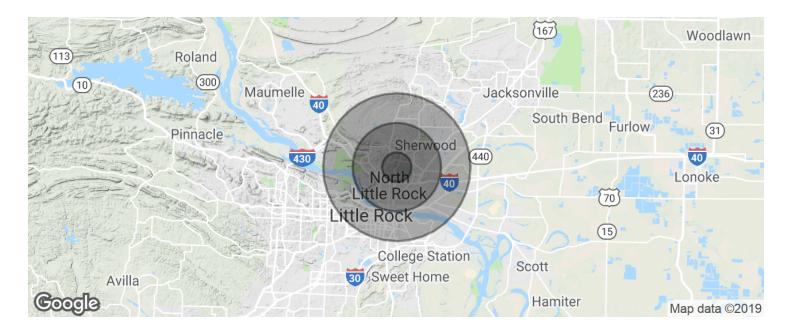

# **Demographics Map & Report**

**COMMERCIAL & INVESTMENT DIVISION** 

| POPULATION                            | 1 MILE              | 3 MILES               | 5 MILES               |
|---------------------------------------|---------------------|-----------------------|-----------------------|
| Total population                      | 10,576              | 60,002                | 111,178               |
| Median age                            | 39.0                | 38.0                  | 38.4                  |
| Median age (Male)                     | 35.5                | 34.4                  | 35.7                  |
| Median age (Female)                   | 42.4                | 41.0                  | 40.6                  |
|                                       |                     |                       |                       |
| HOUSEHOLDS & INCOME                   | 1 MILE              | 3 MILES               | 5 MILES               |
| HOUSEHOLDS & INCOME  Total households | <b>1 MILE</b> 5,114 | <b>3 MILES</b> 26,390 | <b>5 MILES</b> 49,696 |
|                                       |                     |                       |                       |
| Total households                      | 5,114               | 26,390                | 49,696                |
| Total households                      | 5,114               | 26,390                | 49,696                |