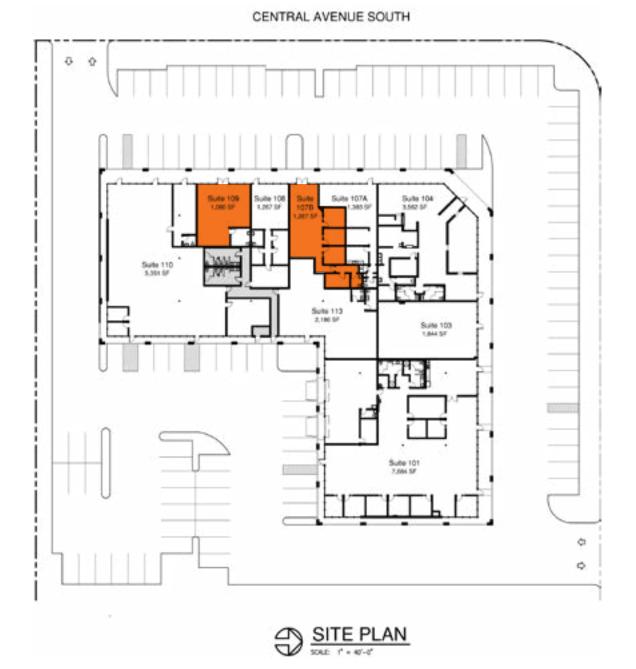

#### Contact

Joel Shabel 253.722.1406 jshabel@kiddermathews.com

| Lease rates:                  |
|-------------------------------|
| \$12.00-\$14.00, NNN (\$4.50) |
|                               |
| 1,000-12,500 SF available     |
|                               |
| Parking ratio of 5/1,000      |
|                               |
| CM2 zoning                    |
|                               |
| Easy access to SR-167         |
|                               |
| Excellent visibility          |
|                               |
| Great signage                 |
|                               |