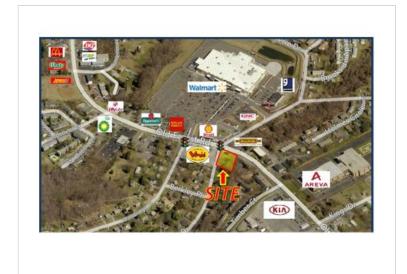

## **Property Description**

Highly developed intersection with a Wal-mart Shopping Center located across Old Forest Rd., Bojangles located across Ardmore Dr. and a Biscuitville located directly across the street. Property consists of two lots and one lot currently has a brick ranch dwelling on site. Other surrounding businesses include: Kia Car Dealership, Shell Gas Station, Wells Fargo, Applebee's, Areva and Goodwill.