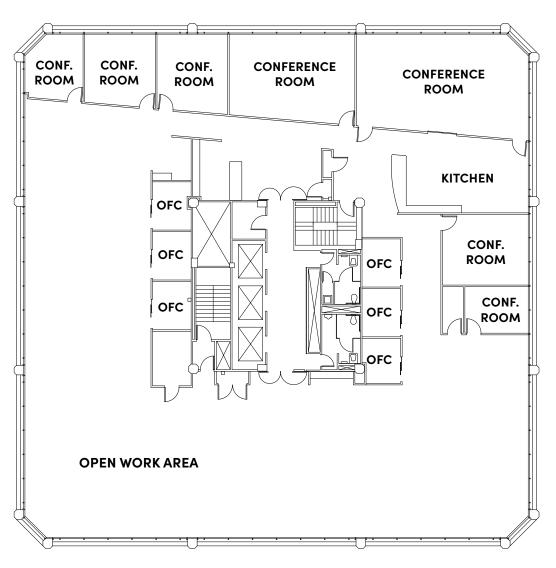

## **SUITE 400**

11,518 SF

Full Floor Opportunity
Private offices
Conference rooms
Open work area
Kitchen
Reception area
Furniture can be included
Available Now

# SEE ENLARGED FLOOR PLAN

For further information please contact exclusive leasing agents: