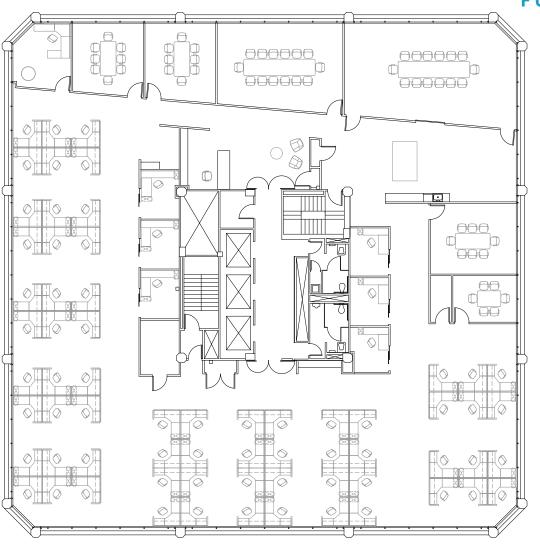

# 11,518 SF FURNITURE PLAN

Full Floor Opportunity
66 Workstations
7 Conference rooms
6 Interior offices
Furniture can be included

## SEE ENLARGED FLOOR PLAN