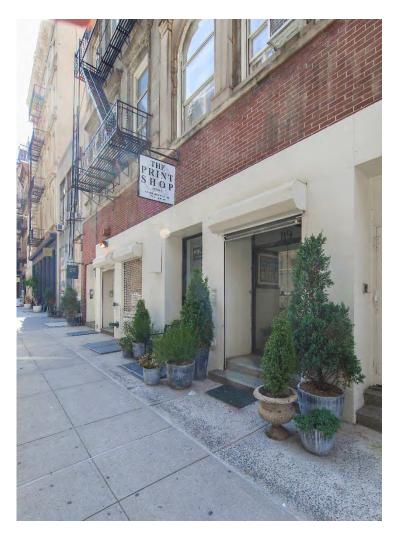

## Prime Tribeca Store for Lease

**Ground:** Approx. 2,200rsf

**Basement:** Approx. 500sf

**Term:** 5 years

**Rent:** \$16,000/mo

**Possession:** Immediate

**Description:** Former gallery/artist studio. Suitable for dry/quiet use.

Hardwood floors. Approx. 10'6" finished ceilings. C/A/C. Private restrooms and shower in lower level.

Tenant responsible for additional approx. \$750/mo in RET and heat passthroughs.

Nearby galleries include Postmasters, Bortolami, James Cohan, Ortuzar Projects among others. Neigbhors include Steven Alan, R&Company modern furniture, Twenty First Gallery, James Perse, Rag & Bone.

## 89 Franklin Street

# 89 Franklin Street