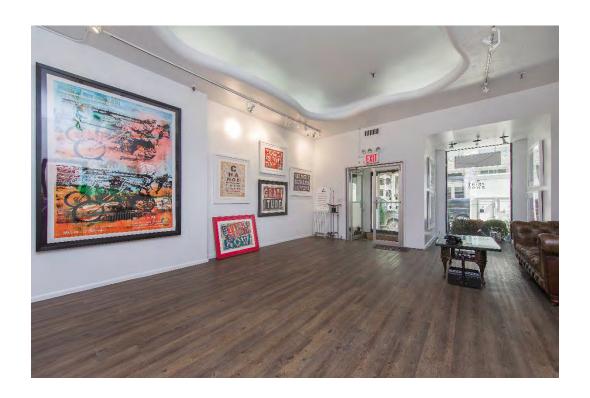

## Prime Tribeca Store for Lease

**Ground:** Approx. 2,200rsf

**Basement:** Approx. 500sf

**Term:** 5 years

**Rent:** \$16,000/mo

**Possession:** Immediate

**Description:** Former gallery/artist studio. Suitable for dry/quiet use.

Hardwood floors. Approx. 10'6" finished ceilings. C/A/C. Private restrooms and shower in lower level.

Tenant responsible for additional approx. \$750/mo in RET and heat passthroughs.

Nearby galleries include Postmasters, Bortolami, James Cohan, Ortuzar Projects among others. Neigbhors include Steven Alan, R&Company modern furniture, Twenty First Gallery, James Perse, Rag & Bone.