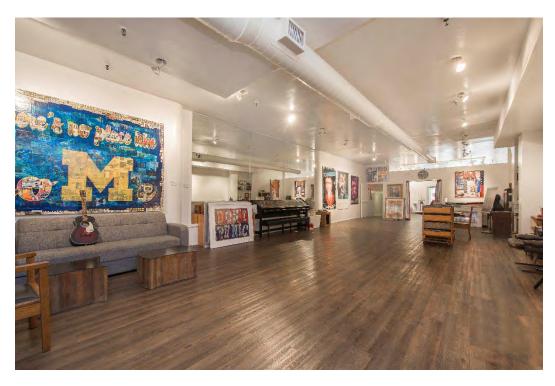

## Prime Tribeca Store for Lease

**Ground:** Approx. 2,200rsf

**Basement:** Approx. 500sf

**Term:** 5 years

**Rent:** \$16,000/mo

**Possession:** Immediate

**Description:** Former gallery/artist studio. Suitable for dry/quiet use.

Hardwood floors. Approx. 10'6" finished ceilings. C/A/C. Private restrooms and shower in lower level.

Tenant responsible for additional approx. \$750/mo in RET and heat passthroughs.

Nearby galleries include Postmasters, Bortolami, James Cohan, Ortuzar Projects among others. Neigbhors include Steven Alan, R&Company modern furniture, Twenty First Gallery, James Perse, Rag & Bone.