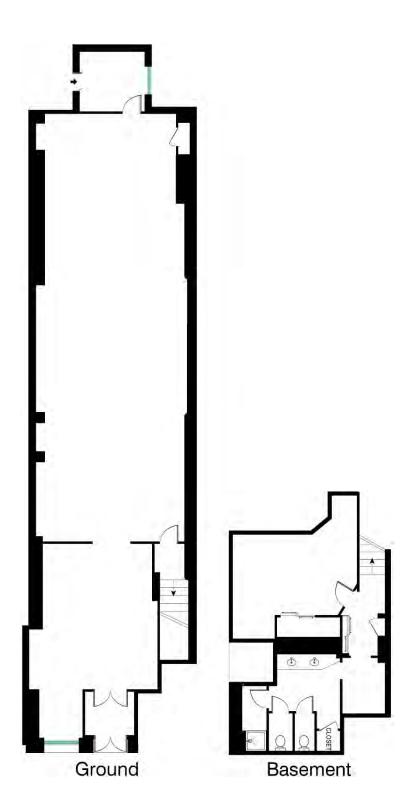

## Prime Tribeca Store for Lease

**Ground:** Approx. 2,200rsf

**Basement:** Approx. 500sf

**Term:** 5 years

**Rent:** \$16,000/mo

**Possession:** Immediate

**Description:** Former gallery/artist studio. Suitable for dry/quiet use.

Hardwood floors. Approx. 10'6" finished ceilings. C/A/C. Private restrooms and shower in lower level.

Tenant responsible for additional approx. \$750/mo in RET and heat passthroughs.

Nearby galleries include Postmasters, Bortolami, James Cohan, Ortuzar Projects among others. Neigbhors include Steven Alan, R&Company modern furniture, Twenty First Gallery, James Perse, Rag & Bone.