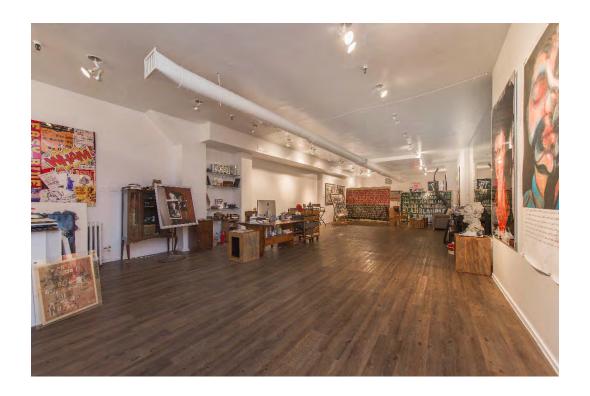

## Prime Tribeca Store for Lease

**Ground:** Approx. 2,200rsf

**Basement:** Approx. 500sf

**Term:** 5 years

**Rent:** \$16,000/mo

**Possession:** Immediate

**Description:** Former gallery/artist studio. Suitable for dry/quiet use.

Hardwood floors. Approx. 10'6" finished ceilings. C/A/C. Private restrooms and shower in lower level.

Tenant responsible for additional approx. \$750/mo in RET and heat passthroughs.

Nearby galleries include Postmasters, Bortolami, James Cohan, Ortuzar Projects among others. Neigbhors include Steven Alan, R&Company modern furniture, Twenty First Gallery, James Perse, Rag & Bone.