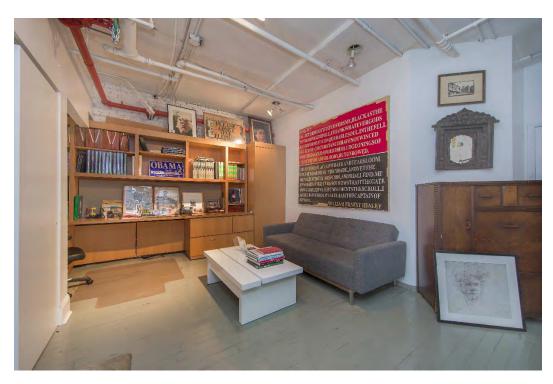

## Prime Tribeca Store for Lease

**Ground:** Approx. 2,200rsf

**Basement:** Approx. 500sf

**Term:** 5 years

**Rent:** \$16,000/mo

**Possession:** Immediate

**Description:** Former gallery/artist studio. Suitable for dry/quiet use.

Hardwood floors. Approx. 10'6" finished ceilings. C/A/C. Private restrooms and shower in lower level.

Tenant responsible for additional approx. \$750/mo in RET and heat passthroughs.

Nearby galleries include Postmasters, Bortolami, James Cohan, Ortuzar Projects among others. Neigbhors include Steven Alan, R&Company modern furniture, Twenty First Gallery, James Perse, Rag & Bone.