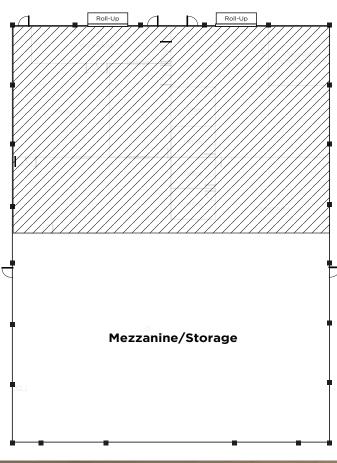

- + ±14,500 SF
- Available October 1, 2020
- Perfect for Medical Device Companies
- 2 Class 100k Labs/Clean Rooms
- 2 Roll Up Doors for Shipping/Receiving
- Expansive 2nd Floor Mezzanine/Storage Area
- Flexible Lease Term
- Close to Hwy 101 and Dumbarton Bridge
- Steps from Hotel Nia & Facebook's New Menlo Park HQ Campus
- ±3.3/1000 Parking

## **FIRST FLOOR**



## SECOND FLOOR





## **NEIGHBORING TENANTS**

- 1. Orrick
- 2. Bowers & Wilkins
- 3. Abbott Vascular
- 4. EarLens Corporation
- 5. Memry Corporation
- 6. Hogan Lovells US LLF
- 7. Latham & Watkins LLP
- 8. Horizon Distributors
- 9. Kespr

- 10. Apria Healthcare
- 11. Boardvantage
- 12. Ayasd
- 13. E Trade Financial
- 14. Galileo Planning Group
- 15. Facebook
- 16. Corcept Therapeutics
- 17. Randtror
- 18. Studio Red

- 19. Carr & Ferrell LLP
- 20. L3Harris Randtron Antenna Systems
- 21. Whisbi Technologies
- 22. Spaces
- 23. Boston Scientific
- 24. Earp David
- 25. Foundry
- 26. Corium International Inc

## **NEARBY SERVICES**

- 1. Delucchi's Market
- 2. Squeeze Inn
- 3. Los Gallos Taqueria
- 4. Freewheel Brewing Co.
- 5. Starbucks
- 6. U.S. Post Office
- 7. Chevron Menlo Park
- 8. Lee's Deli

- 9. Hot