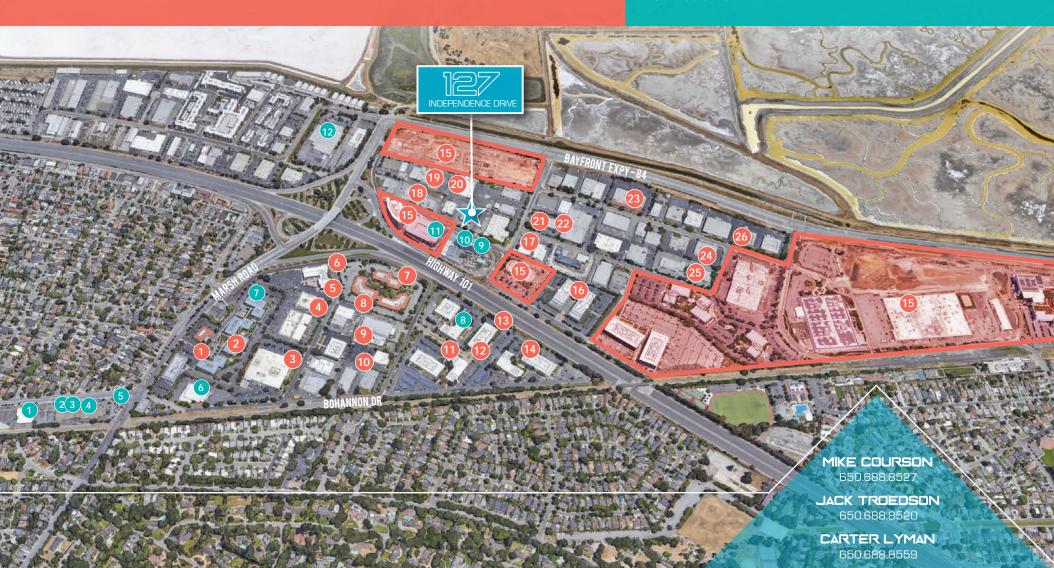

## **NEIGHBORING TENANTS**

- 1. Orrick
- 2. Bowers & Wilkins
- 3. Abbott Vascular
- 4. EarLens Corporation
- 5. Memry Corporation
- 6. Hogan Lovells US LLF
- 7. Latham & Watkins LLP
- 8. Horizon Distributors
- 9. Kespr

- 10. Apria Healthcare
- 11. Boardvantage
- 12. Ayasd
- 13. E Trade Financial
- 14. Galileo Planning Group
- 15. Facebook
- 16. Corcept Therapeutics
- 17. Randtror
- 18. Studio Red

- 19. Carr & Ferrell LLP
- 20. L3Harris Randtron Antenna Systems
- 21. Whisbi Technologies
- 22. Spaces
- 23. Boston Scientific
- 24. Earp David
- 25. Foundry
- 26. Corium International Inc

## **NEARBY SERVICES**

- 1. Delucchi's Market
- 2. Squeeze Inn
- 3. Los Gallos Taqueria
- 4. Freewheel Brewing Co.
- 5. Starbucks
- 6. U.S. Post Office
- 7. Chevron Menlo Park
- 8. Lee's Deli

- 9. Hotel Nia
- 10. Porta Blu
- 11. Coffee Bar
- 12. FedEx Ship Center