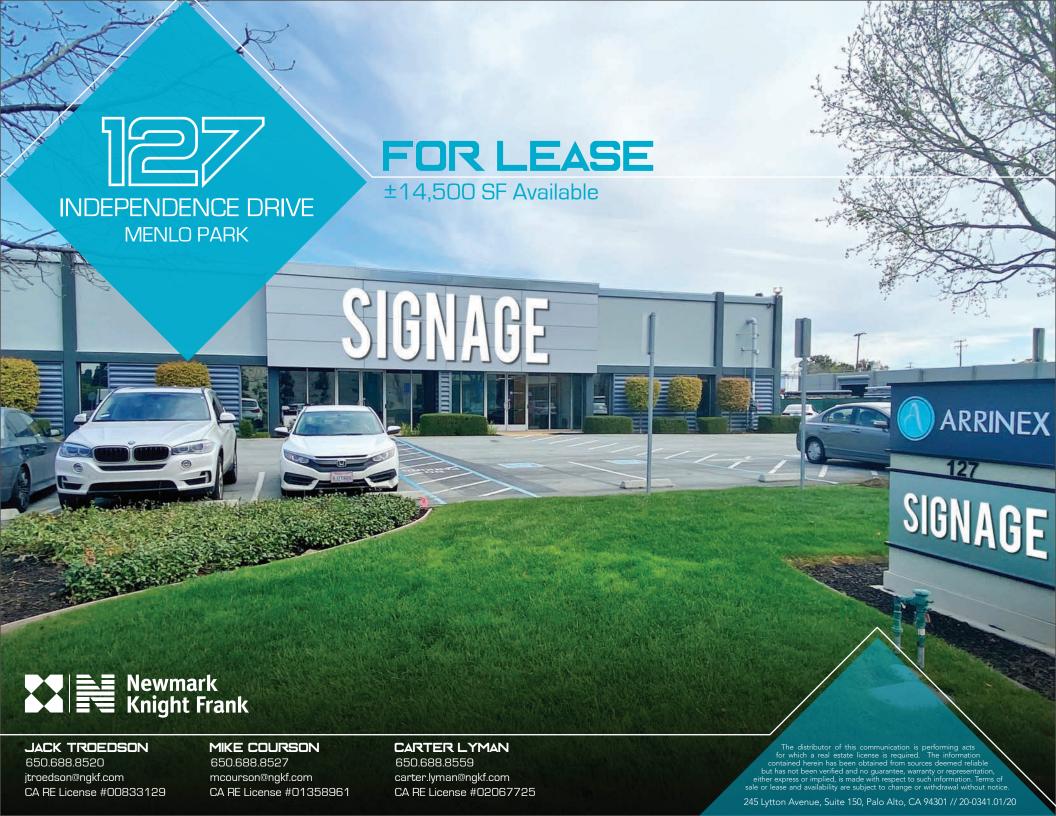

- + ±14,500 SF
- Available October 1, 2020
- Perfect for Medical Device Companies
- 2 Class 100k Labs/Clean Rooms
- 2 Roll Up Doors for Shipping/Receiving
- Expansive 2nd Floor Mezzanine/Storage Area
- Flexible Lease Term
- Close to Hwy 101 and Dumbarton Bridge
- Steps from Hotel Nia & Facebook's New Menlo Park HQ Campus
- ±3.3/1000 Parking