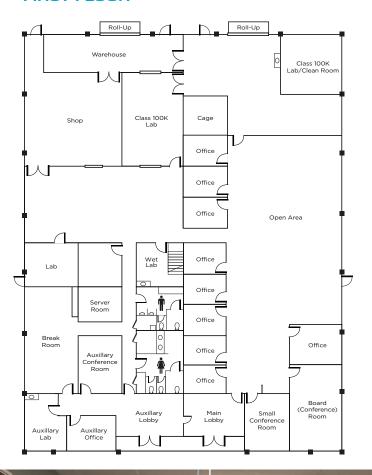

- + ±14,500 SF
- Available October 1, 2020
- Perfect for Medical Device Companies
- 2 Class 100k Labs/Clean Rooms
- 2 Roll Up Doors for Shipping/Receiving
- Expansive 2nd Floor Mezzanine/Storage Area
- Flexible Lease Term
- Close to Hwy 101 and Dumbarton Bridge
- Steps from Hotel Nia & Facebook's New Menlo Park HQ Campus
- ±3.3/1000 Parking

## **FIRST FLOOR**



## SECOND FLOOR





## **NEIGHBORING TENANTS**

- 1. Orrick
- 2. Bowers & Wilkins
- 3. Abbott Vascular
- 4. EarLens Corporation
- 5. Memry Corporation
- 6. Hogan Lovells US LLF
- 7. Latham & Watkins LLP
- 8. Horizon Distributors
- 9. Kespr

- 10. Apria Healthcare
- 11. Boardvantage
- 12. Ayasd
- 13. E Trade Financial
- 14. Galileo Planning Group
- 15. Facebook
- 16. Corcept Therapeutics
- 17. Randtror
- 18. Studio Red

- 19. Carr & Ferrell LLP
- 20. L3Harris Randtron Antenna Systems
- 21. Whisbi Technologies
- 22. Spaces
- 23. Boston Scientific
- 24. Earp David
- 25. Foundry
- 26. Corium International Inc

## **NEARBY SERVICES**

- 1. Delucchi's Market
- 2. Squeeze Inn
- 3. Los Gallos Taqueria
- 4. Freewheel Brewing Co.
- 5. Starbucks
- 6. U.S. Post Office
- 7. Chevron Menlo Park
- 8. L