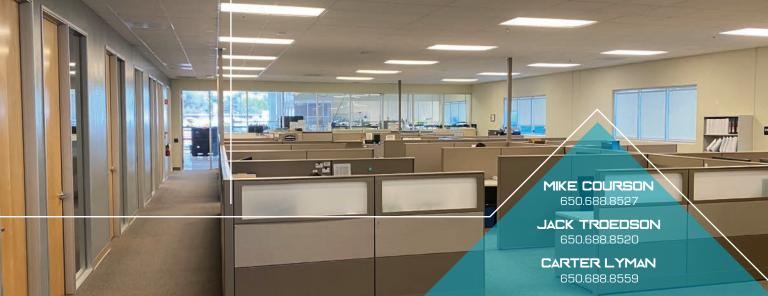

- + ±14,500 SF
- Available October 1, 2020
- Perfect for Medical Device Companies
- 2 Class 100k Labs/Clean Rooms
- 2 Roll Up Doors for Shipping/Receiving
- Expansive 2nd Floor Mezzanine/Storage Area
- Flexible Lease Term
- Close to Hwy 101 and Dumbarton Bridge
- Steps from Hotel Nia & Facebook's New Menlo Park HQ Campus
- ±3.3/1000 Parking