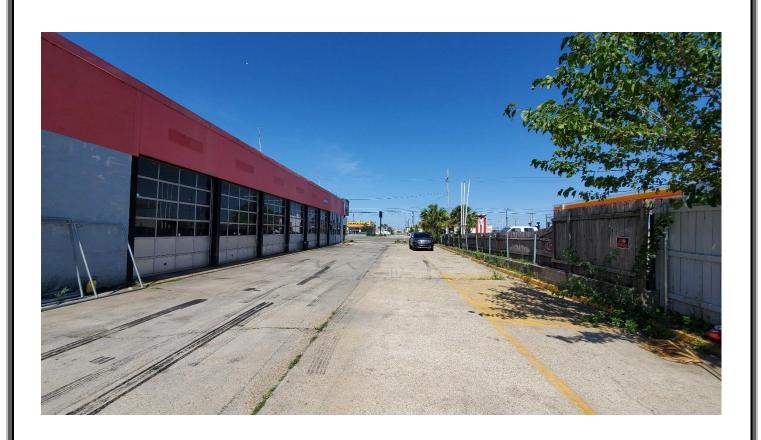

**Land Size:** 75' x 255' (19,125sf) (fenced yard in rear of property)

**Description:** This former Auto Care property is located on Williams Boulevard only

three blocks from Veterans Boulevard and a couple of miles from the new Louis Armstrong International Airport. The building is Zoned C-2 and is well suited for an auto use but can also be converted to many other businesses. The property is positioned along a retail corridor that includes many Banks, Restaurants, and Hotels. With a traffic count of over 35,000 vehicles per day and a large pylon sign fronting Williams