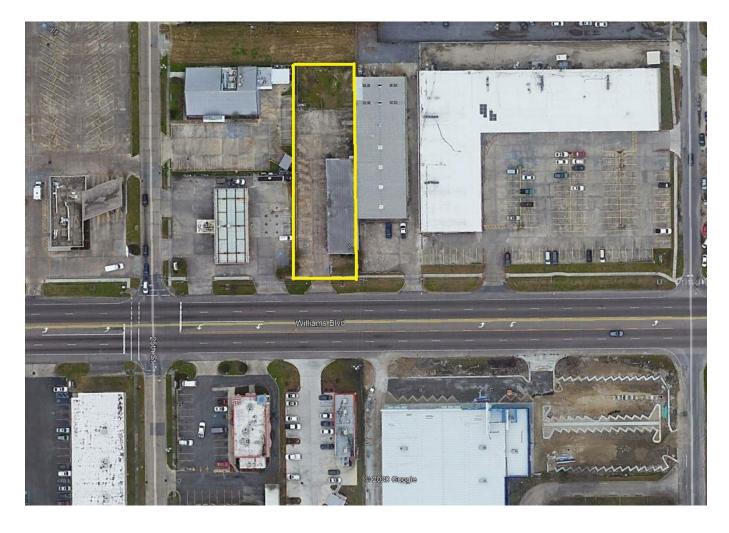

## For Lease

**Location:** 2432 Williams Boulevard, Kenner, LA 70062

(Across from the new Habitat ReStore Building)

**Lease Rate:** \$4,900.00 per month (modified gross lease)

**Building Size:** 4,500 square feet

**Land Size:** 75' x 255' (19,125sf) (fenced yard in rear of property)

**Description:** This former Auto Care property is located on Williams Boulevard only

three blocks from Veterans Boulevard and a couple of miles from the new Louis Armstrong International Airport. The building is Zoned C-2 and is well suited for an auto use but can also be converted to many other businesses. The property is positioned along a retail corridor that includes many Banks, Restaurants, and Hotels. With a traffic count of over 35,000 vehicles per day and a large pylon sign fronting Williams

boulevard this property receives great exposure.

**Listing Agent:** Jon Cerruti

May 2020

1700 Central Paulayard

1700 Central Boulevard Harvey, Louisiana 70058 (504) 366-6800 www.jackstumpf.com The information presented herein has been furnished by the owner or obtained from sources we deem reliable. No warranties or representations, either expressed or implied are made as to the accuracy of the data provided, and same is subject to error, omission, change of price, and/or conditions of availability without notice.