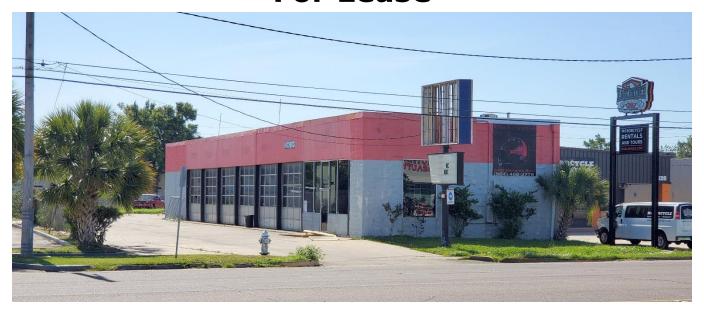

## For Lease

**Location:** 2432 Williams Boulevard, Kenner, LA 70062

(Across from the new Habitat ReStore Building)

**Lease Rate:** \$4,900.00 per month (modified gross lease)

**Building Size:** 4,500 square feet

**Land Size:** 75' x 255' (19,125sf) (fenced yard in rear of property)

**Description:** This former Auto Care property is located on Williams Boulevard only

three blocks from Veterans Boulevard and a couple of miles from the new Louis Armstrong International Airport. The building is Zoned C-2 and is well suited for an auto use but can also be converted to many other businesses. The property is positioned along a retail corridor that includes many Banks, Restaurants, and Hotels. With a traffic count of over 35,000 vehicles per day and a large pylon sign fronting Williams

boulevard this property receives great exposure.

**Listing Agent:** Jon Cerruti

May 2020

1700 Central Paulayard

1700 Central Boulevard Harvey, Louisiana 70058 (504) 366-6800 www.jackstumpf.com The information presented herein has been furnished by the owner or obtained from sources we deem reliable. No warranties or representations, either expressed or implied are made as to the accuracy of the data provided, and same is subject to error, omission, change of price, and/or conditions of availability without notice.