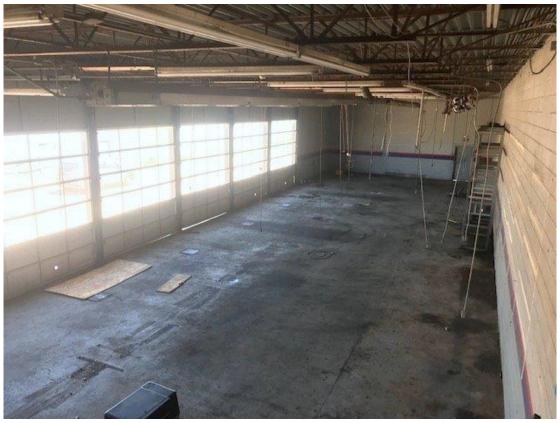

## For Lease

**Location:** 2432 Williams Boulevard, Kenner, LA 70062

(Across from the new Habitat ReStore Building)

**Lease Rate:** \$4,900.00 per month (modified gross lease)

**Building Size:** 4,500 square feet

**Land Size:** 75' x 255' (19,125sf) (fenced yard in rear of property)

**Description:** This former Auto Care property is located on Williams Boulevard only

three blocks from Veterans Boulevard and a couple of miles from the new Louis Armstrong International Airport. The building is Zoned C-2 and is well suited for an auto use but can also be converted to many other businesses. The property is positioned along a retail corridor that includes many Banks, Restaurants, and Hotels. With a traffic count of over 35,000 vehicles per day and a large pylon sign fronting Williams