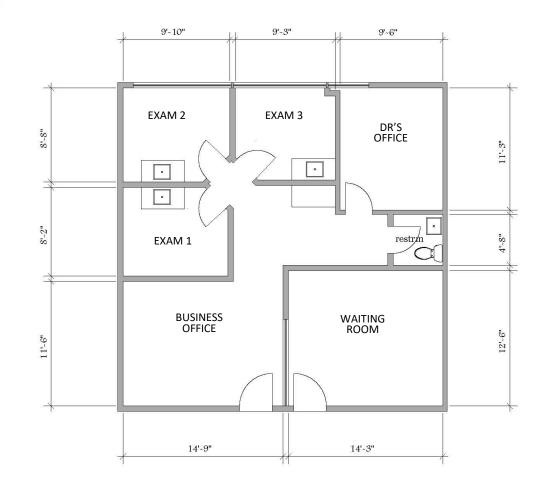

#### **PROPERTY FEATURES**

- 18372 Clark, #216 ±990 SF former Pediatric Gastrologist—consists of reception office, waiting room, 3 exam rooms, 1 office and restroom
- 18344 Clark, 3 Suites Available\* ±1,400-3,180 SF, reception, exam rooms, restrooms, and more (\*see floor plan pages for details)
- Excellent signage and visibility on Clark Street
- Onsite professional property management
- A lot of natural light
- Plentiful **free parking** for staff and patients
- Great medical co-tenancy
- Immediate access to retail, restaurants and services

### **RENTAL RATE**

- 18372 Clark Street, Suite 216 ±990 SF \$3.50/SF modified gross available
- 18344 Clark Street Suite 208 ±1,400 SF \$3.75/SF modified gross available (space is divisible)
- 18344 Clark Street Suite 110  $\pm 3,072$  SF \$3.90/SF modified gross available **Q2 2024**
- 18344 Clark Street Suite 101 ±3,180 SF \$3.90/SF modified gross available