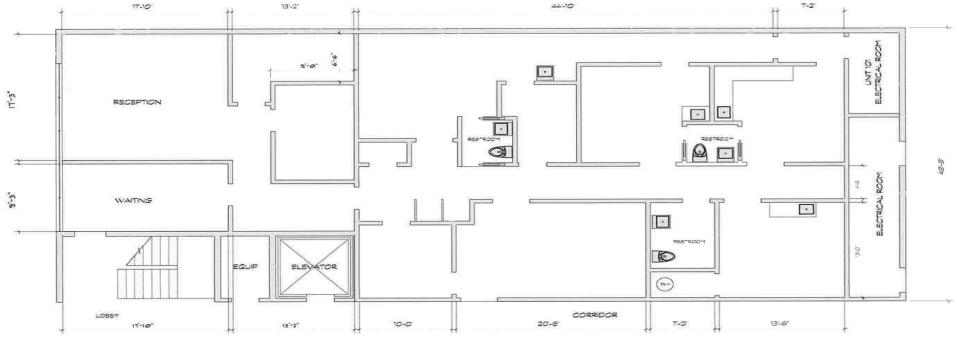

## FORMER MEDICAL SPACE | 18344 CLARK STREET, SUITE 101 ±3,180 SF | \$3.90/SF MODIFIED GROSS

- Ground unit with signage
- Heavy power already supplied previous x-ray, bone density, and CAT scan suite
- 800 amps of 120/208 3 Phase power