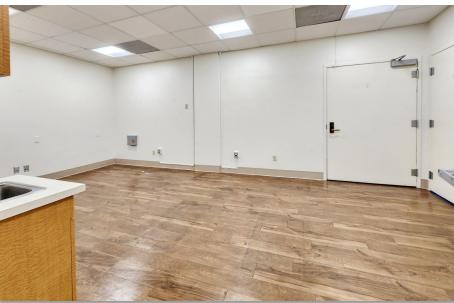

## FORMER MEDICAL SPACE | 18344 CLARK STREET, SUITE 101 ±3,180 SF | \$3.90/SF MODIFIED GROSS

- Ground unit with signage
- Heavy power already supplied previous x-ray, bone density, and CAT scan suite
- 800 amps of 120/208 3 Phase power

### **INTERIOR PHOTOS - SUITE 101**