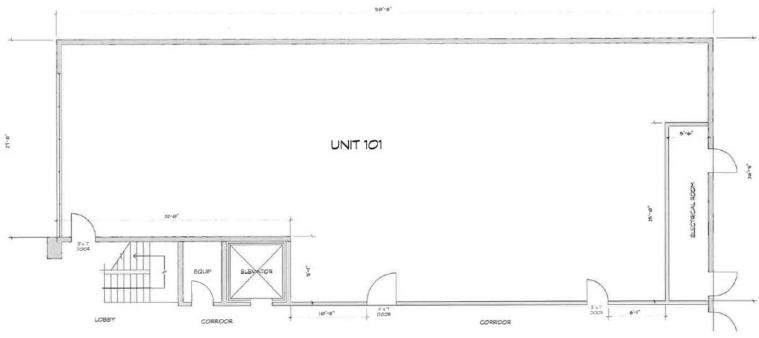

## FORMER MEDICAL SPACE | 18344 CLARK STREET, SUITE 101 ±3,180 SF | \$3.90/SF MODIFIED GROSS

- Ground unit with signage
- Heavy power already supplied previous x-ray, bone density, and CAT scan suite
- 800 amps of 120/208 3 Phase power