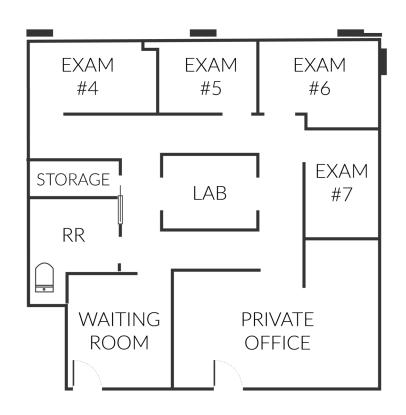

#### **PROPERTY FEATURES**

- 18372 Clark, #216 ±990 SF former Pediatric Gastrologist—consists of reception office, waiting room, 3 exam rooms, 1 office and restroom
- 18344 Clark, 3 Suites Available\* ±1,400-3,180 SF, reception, exam rooms, restrooms, and more (\*see floor plan pages for details)
- Excellent signage and visibility on Clark Street
- Onsite professional property management
- A lot of natural light
- Plentiful **free parking** for staff and patients
- Great medical co-tenancy
- Immediate access to retail, restaurants and services

### **RENTAL RATE**

- 18372 Clark Street, Suite 216 ±990 SF \$3.50/SF modified gross available
- 18344 Clark Street Suite 208 ±1,400 SF \$3.75/SF modified gross available (space is divisible)
- 18344 Clark Street Suite 110  $\pm 3,072$  SF \$3.90/SF modified gross available **Q2 2024**
- 18344 Clark Street Suite 101 ±3,180 SF \$3.90/SF modified gross available