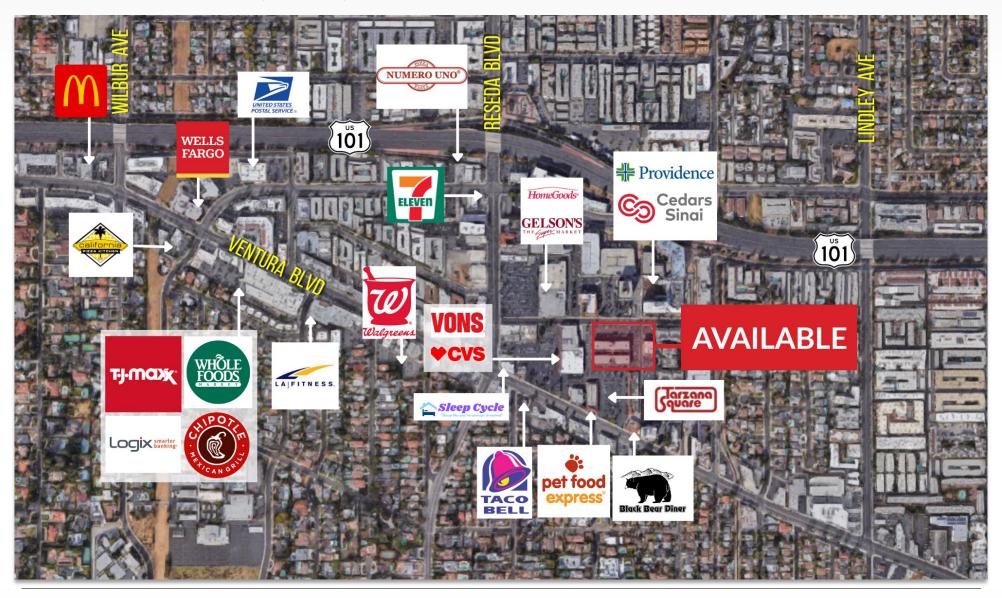

#### **ARFA AMFNITIFS**

- Heavy pedestrian and automobile traffic
- Walk to Providence Cedars Sinai Medical Center (Tarzana Hospital)
- Neighboring tenants include: Gelson's, HomeGoods, Whole Foods, Black Bear Diner, Round Table Pizza, Sharky's Woodfire Mexican Grill, Petfood Express, Von's, CVS, Starbucks, The Coffee Bean Tea & Leaf, Walgreens, Office Depot, Brake Masters, ARCO, Winchell's Donuts
- Close proximity and easy access to the 101 FWY