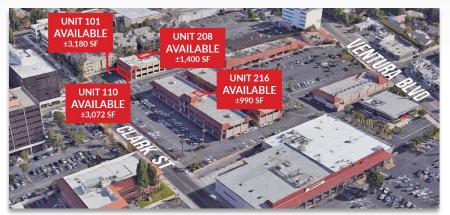

#### **PROPERTY FEATURES**

- 18372 Clark, #216 ±990 SF former Pediatric Gastrologist—consists of reception office, waiting room, 3 exam rooms, 1 office and restroom
- 18344 Clark, 3 Suites Available\* ±1,400-3,180 SF, reception, exam rooms, restrooms, and more (\*see floor plan pages for details)
- Excellent signage and visibility on Clark Street
- Onsite professional property management
- A lot of natural light
- Plentiful **free parking** for staff and patients
- Great medical co-tenancy
- Immediate access to retail, restaurants and services

### **RENTAL RATE**

- 18372 Clark Street, Suite 216 ±990 SF \$3.50/SF modified gross available
- 18344 Clark Street Suite 208 ±1,400 SF \$3.75/SF modified gross available (space is divisible)
- 18344 Clark Street Suite 110  $\pm 3,072$  SF \$3.90/SF modified gross available **Q2 2024**
- 18344 Clark Street Suite 101 ±3,180 SF \$3.90/SF modified gross available