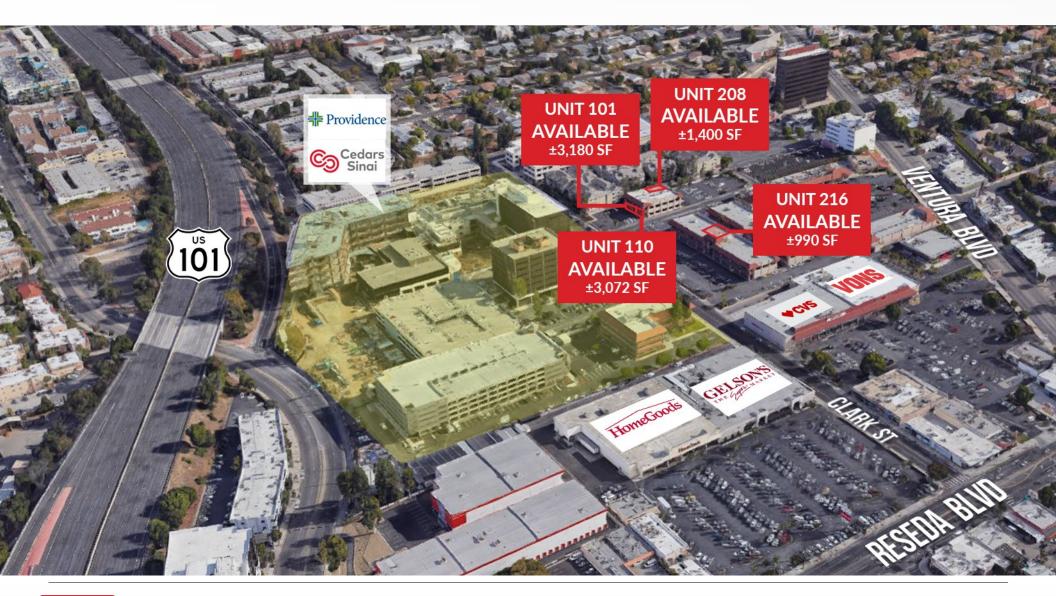

18344-18380 Clark Street, Tarzana, CA 91356

#### **PROPERTY FEATURES**

- 18372 Clark, #216 ±990 SF former Pediatric Gastrologist—consists of reception office, waiting room, 3 exam rooms, 1 office and restroom
- 18344 Clark, 3 Suites Available\* ±1,400-3,180 SF, reception, exam rooms, restrooms, and more (\*see floor plan pages for details)
- Excellent signage and visibility on Clark Street
- Onsite professional property management
- A lot of natural light
- Plentiful **free parking** for staff and patients
- Great medical co-tenancy
- Immediate access to retail, restaurants and services

### **RENTAL RATE**

- 18372 Clark Street, Suite 216 ±990 SF \$3.50/SF modified gross available
- 18344 Clark Street Suite 208 ±1,400 SF \$3.75/SF modified gross available (space is divisible)
- 18344 Clark Street Suite 110  $\pm 3,072$  SF \$3.90/SF modified gross available **Q2 2024**
- 18344 Clark Street Suite 101 ±3,180 SF \$3.90/SF modified gross available