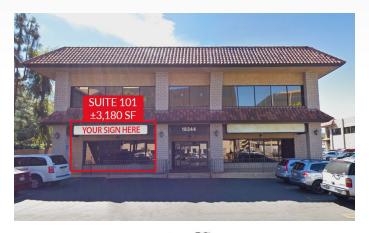

18344-18380 Clark Street, Tarzana, CA 91356

## FORMER MEDICAL SPACE | 18344 CLARK STREET, SUITE 101 ±3,180 SF | \$3.90/SF MODIFIED GROSS

- Ground unit with signage
- Heavy power already supplied previous x-ray, bone density, and CAT scan suite
- 800 amps of 120/208 3 Phase power