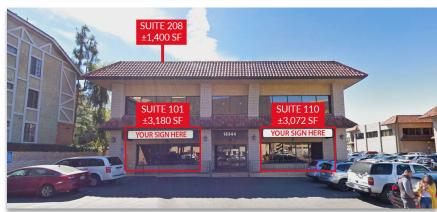

## FORMER MEDICAL SPACE | 18344 CLARK STREET, SUITE 101 ±3,180 SF | \$3.90/SF MODIFIED GROSS

- Ground unit with signage
- Heavy power already supplied previous x-ray, bone density, and CAT scan suite
- 800 amps of 120/208 3 Phase power

## FORMER PHYSICAL THERAPIST | 18344 CLARK STREET, SUITE 208 ±1,400 SF | \$3.75/SF MODIFIED GROSS