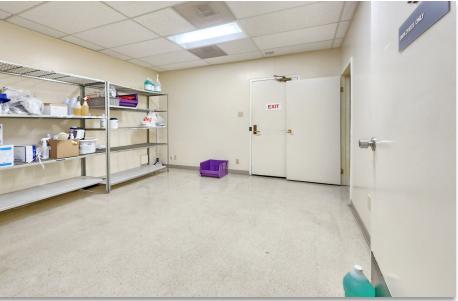

## FORMER MEDICAL SPACE | 18344 CLARK STREET, SUITE 101 ±3,180 SF | \$3.90/SF MODIFIED GROSS

- Ground unit with signage
- Heavy power already supplied previous x-ray, bone density, and CAT scan suite
- 800 amps of 120/208 3 Phase power

### **INTERIOR PHOTOS - SUITE 101**