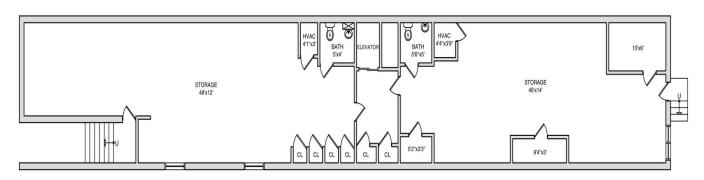

### **OFFERING SUMMARY**

| Sale Price: | \$899,000    |
|-------------|--------------|
| Cap Rate:   | 6.36%        |
| NOI:        | \$57,208     |
| Lot Size:   | 2,491 SF     |
| Condo Size: | 1,755 SF     |
| Renovated:  | 2018         |
| Market:     | Brooklyn     |
| Submarket:  | Borough Park |
| Price / SF: | \$512.25     |

### **PROPERTY OVERVIEW**

Coldwell Banker Reliable Commercial Division is pleased to offer for sale 5024 10th Avenue Unit M1 in the Borough Park section of Brooklyn. The subject property is an approximately 1,755 SF lower level professional condo and is an excellent opportunity for an owner operator. The unit is vacant and in newly renovated vanilla box condition with upgraded electric, a property tax abatement until 2022 and manageable maintenance. Suitable use types include medical, professional and community facility use. The property is within close distance to major roads, public transportation and Maimonides Medical Center. For additional information please contact Exclusive Broker Coldwell Banker Reliable Commercial Division.

#### PROPERTY DESCRIPTION

Coldwell Banker Reliable Commercial Division is pleased to offer for sale 5024 10th Avenue Unit M1 in the Borough Park section of Brooklyn. The subject property is an approximately 1,755 SF lower level professional condo and is an excellent opportunity for an owner operator. The unit is vacant and in newly renovated vanilla box condition with upgraded electric, a property tax abatement until 2022 and manageable maintenance. Suitable use types include medical, professional and community facility use. The property is within close distance to major roads, public transportation and Maimonides Medical Center. For additional information please contact Exclusive Broker Coldwell Banker Reliable Commercial Division.