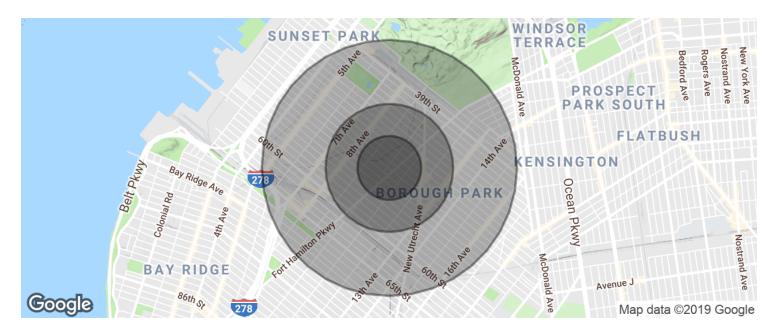

### BOROUGH PARK PROFESSIONAL CONDO - FOR SALE - \$899,000

5024 10th Avenue, Brooklyn, NY 11219

| POPULATION          | 0.25 MILES | 0.5 MILES | 1 MILE    |
|---------------------|------------|-----------|-----------|
| Total population    | 13,467     | 56,901    | 195,345   |
| Median age          | 29.4       | 30.3      | 30.5      |
| Median age (Male)   | 28.8       | 29.7      | 29.6      |
| Median age (Female) | 29.7       | 30.6      | 31.7      |
| HOUSEHOLDS & INCOME | 0.25 MILES | 0.5 MILES | 1 MILE    |
| Total households    | 3,754      | 16,504    | 57,651    |
| # of persons per HH | 3.6        | 3.4       | 3.4       |
| Average HH income   | \$49,148   | \$47,616  | \$50,208  |
| Average house value | \$707,990  | \$679,401 | \$647,505 |
| ETHNICITY (%)       | 0.25 MILES | 0.5 MILES | 1 MILE    |
| Hispanic            | 10.1%      | 14.9%     | 23.5%     |
| RACE                | 0.25 MILES | 0.5 MILES | 1 MILE    |
| % White             | 63.3%      | 52.6%     | 51.8%     |
| % Black             | 1.8%       | 1.1%      | 1.8%      |
| % Asian             | 29.9%      | 38.5%     | 34.3%     |