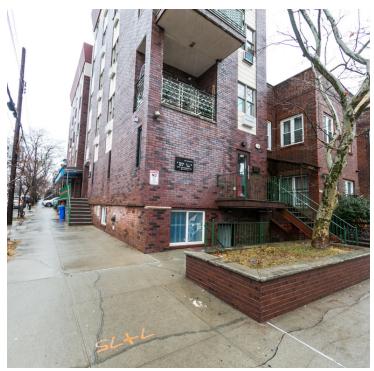

5024 10th Avenue, Brooklyn, NY 11219

### **PROPERTY OVERVIEW**

Coldwell Banker Reliable Commercial Division is pleased to offer for sale 5024 10th Avenue Unit M1 in the Borough Park section of Brooklyn. The subject property is an approximately 1,755 SF lower level professional condo and is an excellent opportunity for an owner operator. The unit is vacant and in newly renovated vanilla box condition with upgraded electric, a property tax abatement until 2022 and manageable maintenance. Suitable use types include medical, professional and community facility use. The property is within close distance to major roads, public transportation and Maimonides Medical Center. For additional information please contact Exclusive Broker Coldwell Banker Reliable Commercial Division.