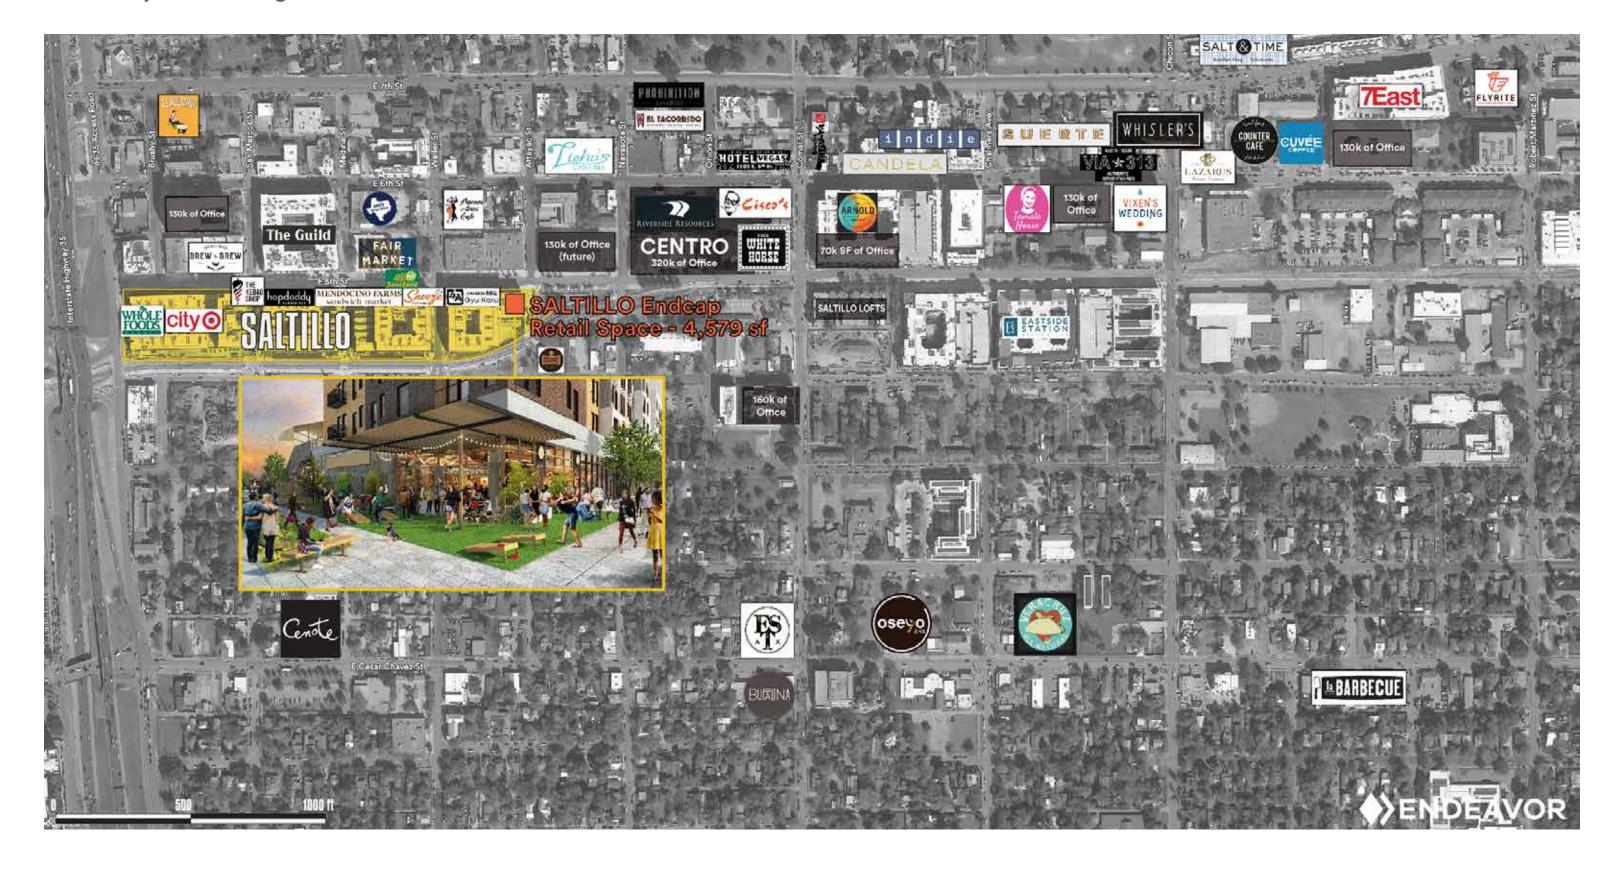

# **RETAIL AVAILABILITY**

**Available** 

A thoughtfully selected mix of local and regional brands will make Saltillo a citywide shopping and dining destination.

#### AREA DEMOGRAPHICS

Saltillo offers high visibility from IH-35 and access to a large and diverse market.

vehicles per day along IH-35 and 5th St

average household income within 1 mile

daytime population within 3 miles

#### THE PROJECT

Saltillo offers high visibility from IH-35 and access to a large and diverse market.

**120,000 SF** of retail

On-Site MetroRail Station
WALK SCORE 91
BIKE SCORE 93