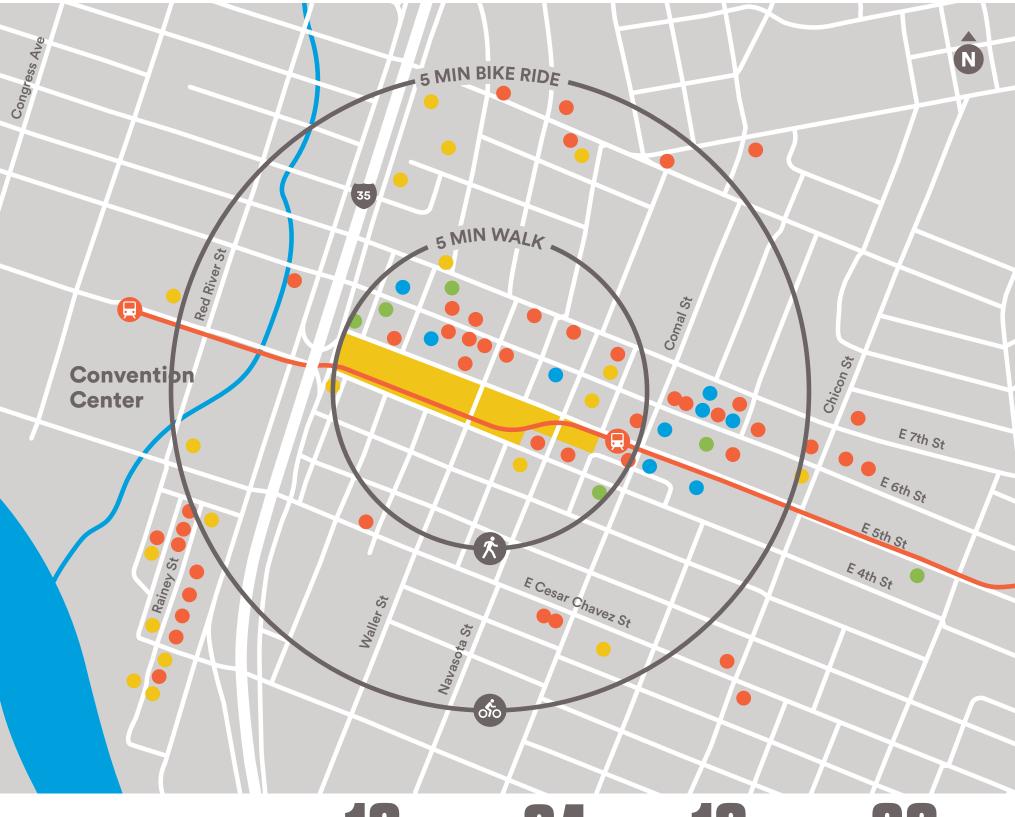

# THE BEST OF AUSTIN

Saltillo's neighbors include some of austin's fastest growing employers, newest hotels and residences, and most popular dining and entertainment destinations.

#### AREA DEMOGRAPHICS

Saltillo offers high visibility from IH-35 and access to a large and diverse market.

vehicles per day along IH-35 and 5th St

average household income within 1 mile

daytime population within 3 miles