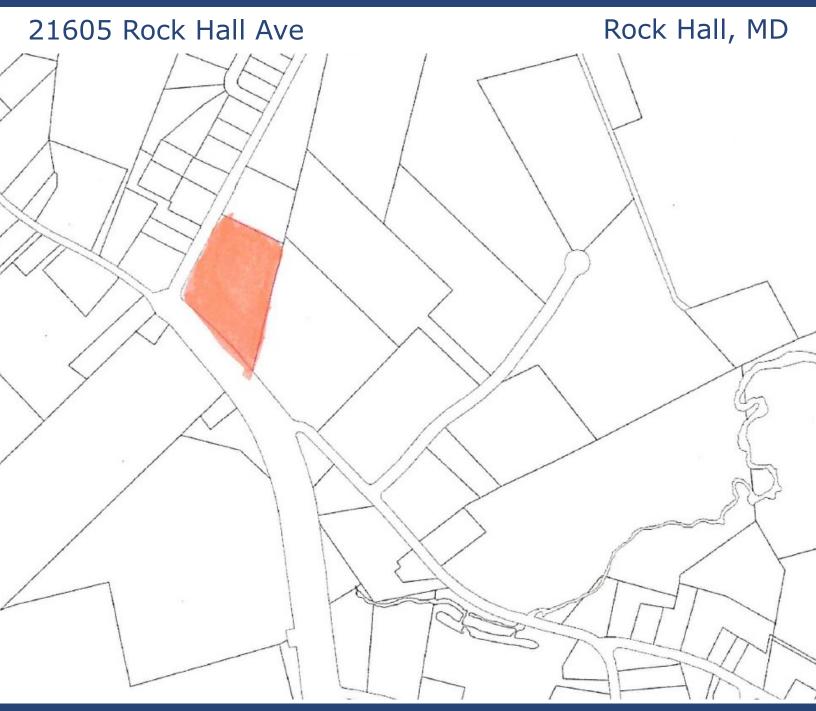

### For Sale

21605 Rock Hall Ave

Rock Hall, MD

#### **Property Information**

- ⇒ 3.21+/- Acre Corner Lot
- ⇒ 5,000+/- SF Building, Retail/Warehouse
- ⇒ Excellent Visibility
- ⇒ Public Sewer & Water
- ⇒ Business Not Included
- $\Rightarrow$  Sale Price: \$550,000