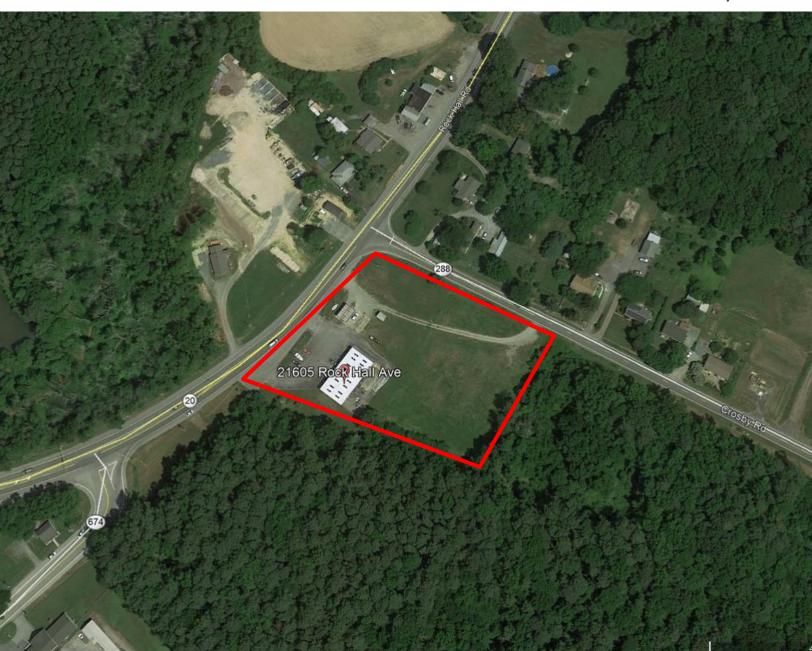

### For Sale

21605 Rock Hall Ave

Rock Hall, MD

#### **Property Information**

- ⇒ 3.21+/- Acre Corner Lot
- ⇒ 5,000+/- SF Building, Retail/Warehouse
- ⇒ Excellent Visibility
- ⇒ Public Sewer & Water
- ⇒ Business Not Included
- $\Rightarrow$  Sale Price: \$550,000