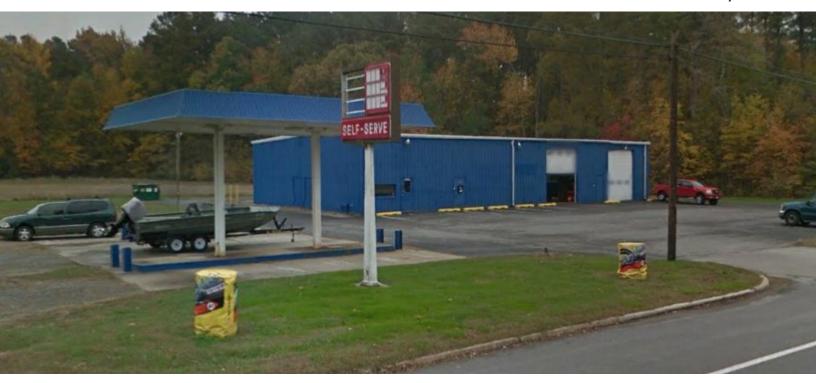

### For Sale

21605 Rock Hall Ave

Rock Hall, MD

#### **Property Information**

- ⇒ 3.21+/- Acre Corner Lot
- ⇒ 5,000+/- SF Building, Retail/Warehouse
- ⇒ Excellent Visibility
- ⇒ Public Sewer & Water
- ⇒ Business Not Included
- $\Rightarrow$  Sale Price: \$550,000