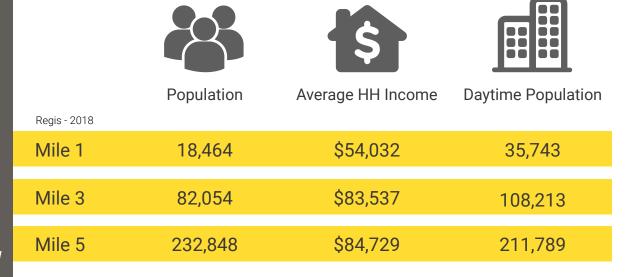

## GROUND LEVEL

**TACOMA, WA** is rooted in the arts and has a vibrant urban core that is alive with culture. Situated along the Puget Sound, Tacoma is a mid-sized urban port city of Pierce County just over 30 miles south of Seattle. The museum district is home for its world-renowned Museum of Glass, while the waterfront, parks, gardens and wildlife make Tacoma a nature wonderland ready for all to explore.