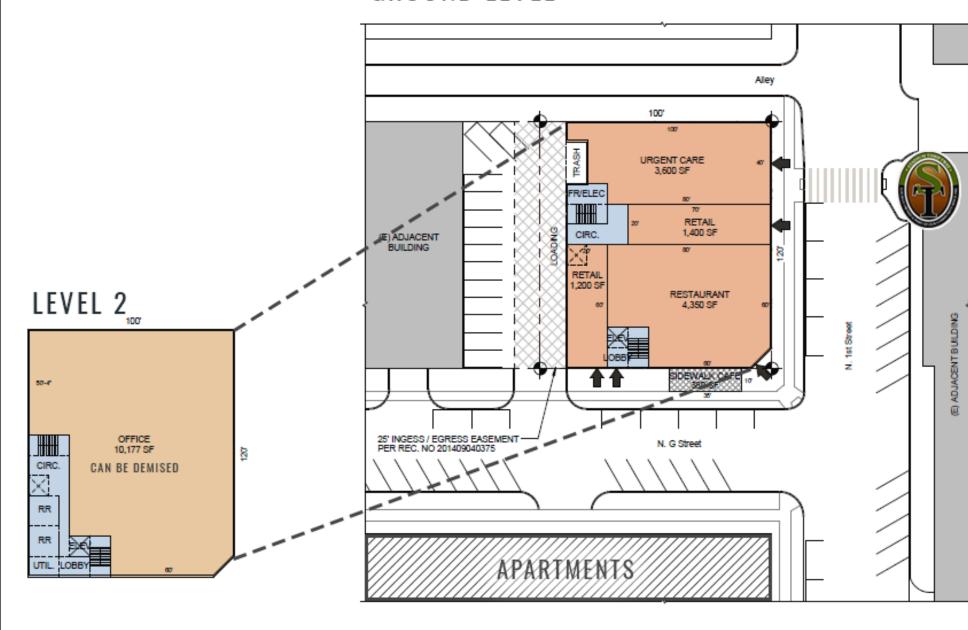

## +/- 20,700 TOTAL SF \$40.00 PSF PLUS NNN (1,400-9,350 SF)

- · Located in highly desirable Stadium District
- New Building planned for development
- On new light rail line (to be completed by 2022)
- Restaurant space available with patio
- Adjacent to 160+ new units of apartments
- Close proximity to Downtown Tacoma & hospitals

## GROUND LEVEL

**TACOMA, WA** is rooted in the arts and has a vibrant urban core that is alive with culture. Situated along the Puget Sound, Tacoma is a mid-sized urban port city of Pierce County just over 30 miles south of Seattle. The museum district is home for its world-renowned Museum of Glass, while the waterfront, parks, gardens and wildlife make Tacoma a nature wonderland ready for all to explore.