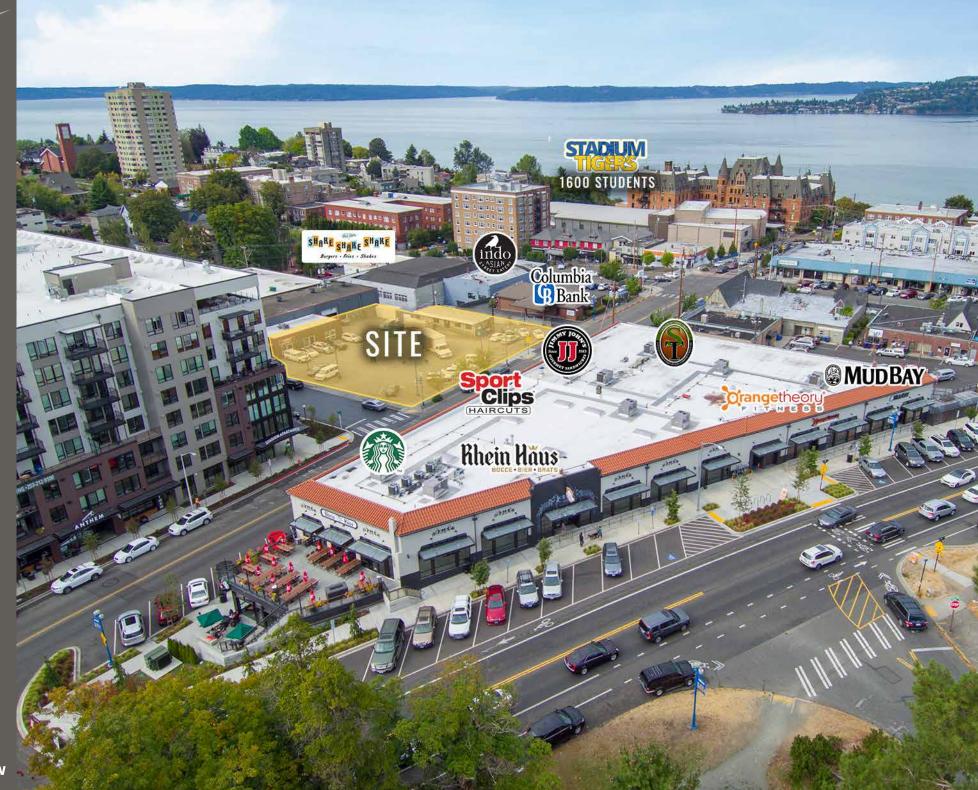

e 90's hit movie 10 Things I Hate About You – and the beauty of Wright Park. The Stadium District consists of long time businesses that have been serving Tacoma residents with quality service for many years. In addition, new establishments such as the Rhein Haus, Anthem Coffee & Tea, Mud Bay Pets and many other new retail businesses have contributed to the growing popularity of this district in Tacoma!

## +/- 20,700 TOTAL SF \$40.00 PSF PLUS NNN (1,400-9,350 SF)

- · Located in highly desirable Stadium District
- New Building planned for development
- On new light rail line (to be completed by 2022)
- Restaurant space available with patio
- Adjacent to 160+ new units of apartments
- Close proximity to Downtown Tacoma & hospitals



## **NEARBY TENANTS**











































## GROUND LEVEL











**TACOMA, WA** is rooted in the arts and has a vibrant urban core that is alive with culture. Situated along the Puget Sound, Tacoma is a mid-sized urban port city of Pierce County just over 30 miles south of Seattle. The museum district is home for its world-renowned Museum of Glass, while the waterfront, parks, gardens and wildlife make Tacoma a nature wonderland ready for all to explore.