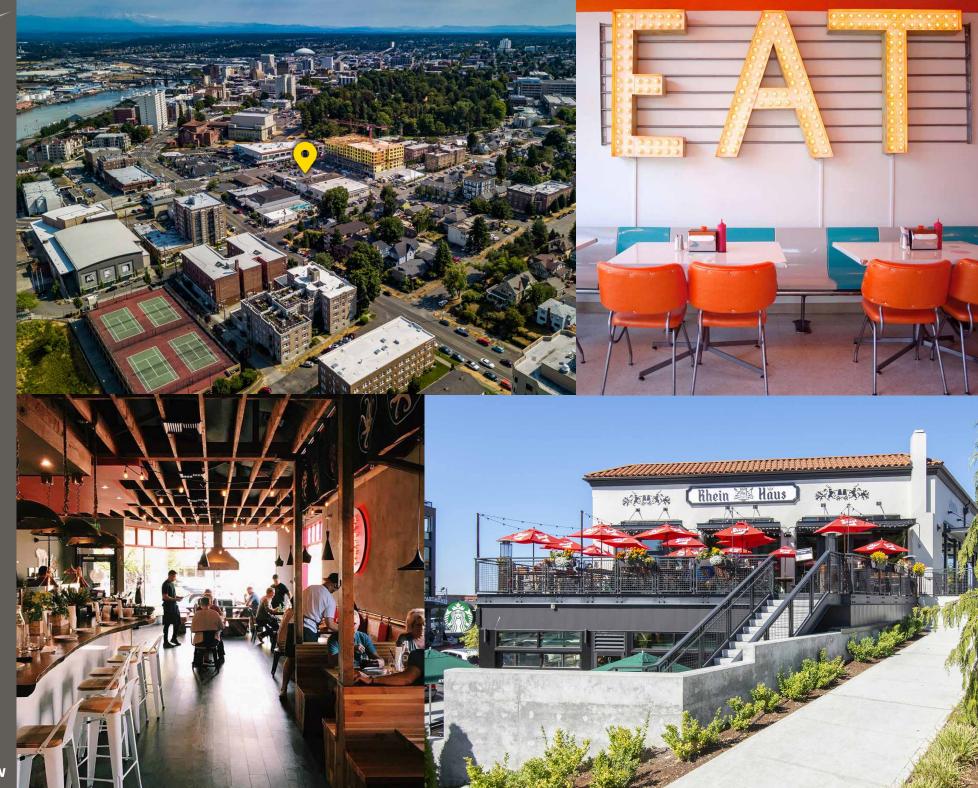

## STADIUM DISTRICT RETAIL is located north of Downtown Tacoma, The Stadium Historic Business District is in the heart of the city's North End neighborhood. Stadium District is home to the incredible architecture of Stadium High School – made famous by the late 90's hit movie 10 Things I Hate About You – and the beauty of Wright Park. The Stadium District consists of long time businesses that have been serving Tacoma residents with quality service for many years. In addition, new establishments such as the Rhein Haus, Anthem Coffee & Tea, Mud Bay Pets and many other new retail businesses have contributed to the growing popularity of this district in Tacoma!