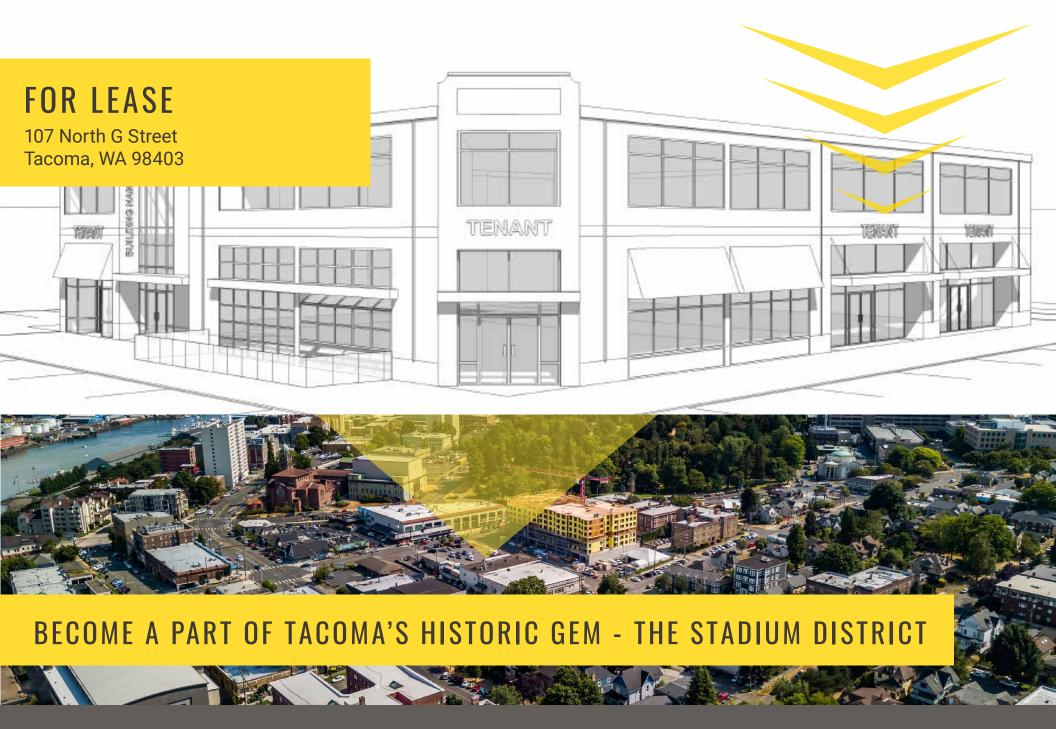

STADIUM RETAIL

## +/- 20,700 TOTAL SF \$40.00 PSF PLUS NNN (1,400-9,350 SF)

- · Located in highly desirable Stadium District
- New Building planned for development
- On new light rail line (to be completed by 2022)
- Restaurant space available with patio
- Adjacent to 160+ new units of apartments
- Close proximity to Downtown Tacoma & hospitals