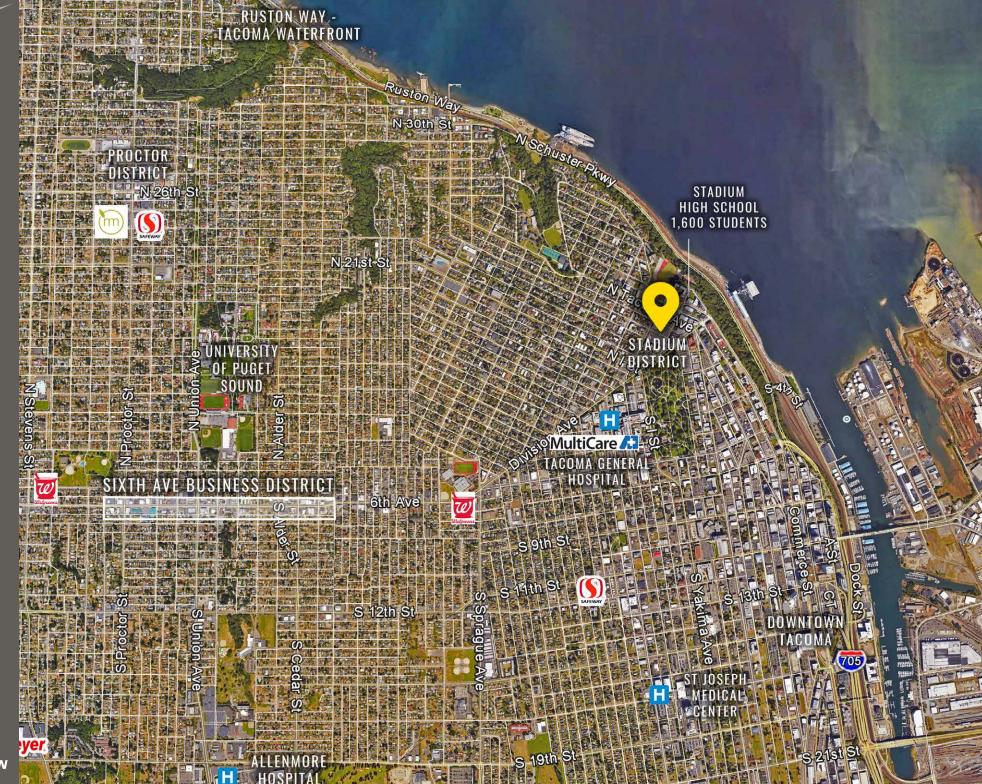

## STADIUM DISTRICT RETAIL is located north of Downtown Tacoma, The Stadium Historic Business District is in the heart of the city's North End neighborhood. Stadium District is home to the incredible architecture of Stadium High School – made famous by the late 90's hit movie 10 Things I Hate About You – and the beauty of Wright Park. The Stadium District consists of long time businesses that have been serving Tacoma residents with quality service for many years. In addition, new establishments such as the Rhein Haus, Anthem Coffee & Tea, Mud Bay Pets and many other new retail businesses have contributed to the growing popularity of this district in Tacoma!

## **NEARBY TENANTS**