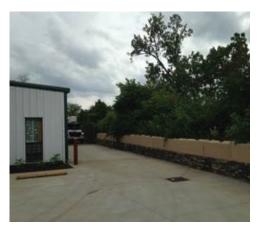

## **Building highlights**

- 10,200 s.f. total
- 800 s.f. office
- 1.10 acres
- Built in 1972
- 2 docks / 2 drive-ins
- 18' clear height
- 10+ parking spaces available
- · Large fenced lot in rear
- Central location
- Sale price: \$350,000