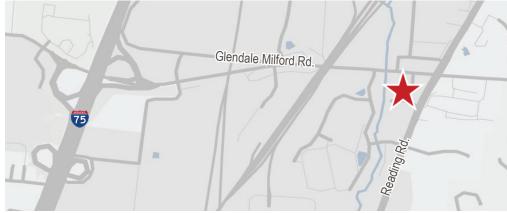

## For Sale

2951 P.G. Graves Lane Evendale, OH 45241



## **Building highlights**

- 10,200 s.f. total
- 800 s.f. office
- 1.10 acres
- Built in 1972
- 2 docks / 2 drive-ins
- 18' clear height
- 10+ parking spaces available
- · Large fenced lot in rear
- Central location
- Sale price: \$350,000











## For additional information, please contact:

David Lotterer +1 513 252 2166 david.lotterer@am.jll.com



## **DISCLAIMER**

Although information has been obtained from sources deemed reliable, Owner, Jones Lang LaSalle, and/or their representatives, brokers or agents make no guarantees as to the accuracy of the information contained herein, and offer the Property without express or implied warranties of any kind. The Property may be withdrawn without notice. If the recipient of this information has signed a confidentiality agreement regarding this matter, this information is subject to the terms of that agreement. ©2016. Jones Lang LaSalle. All rights reserved.