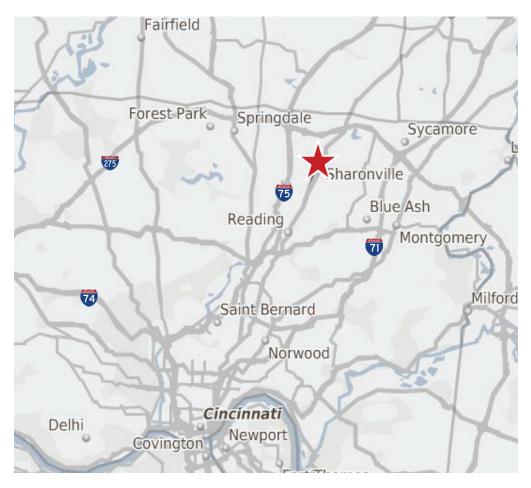

## For Sale

2951 P.G. Graves Lane Evendale, OH 45241



## **Building highlights**

- 10,200 s.f. total
- 800 s.f. office
- 1.10 acres
- Built in 1972
- 2 docks / 2 drive-ins
- 18' clear height
- 10+ parking spaces available
- · Large fenced lot in rear
- Central location
- Sale price: \$350,000











## For additional information, please contact:

David Lotterer +1 513 252 2166 david.lotterer@am.jll.com



## **DISCLAIMER**

Although information has been obtained from sources deemed reliable, Owner, Jones Lang LaSalle, and/or their representatives, brokers or agents make no guarantees as to the accuracy of the information contained herein, and offer the Property without express or implied warranties of any kind. The Property may be withdrawn without notice. If the recipient of this information has signed a confidentiality agreement regarding this matter, this information is subject to the terms of that agreement. ©2016. Jones Lang LaSalle. All rights reserved.