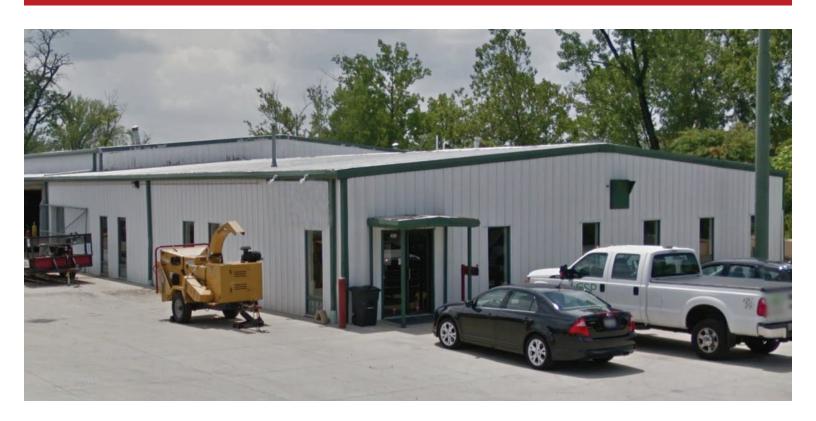

## For Sale

2951 P.G. Graves Lane Evendale, OH 45241

## **Building highlights**

- 10,200 s.f. total
- 800 s.f. office
- 1.10 acres
- Built in 1972
- 2 docks / 2 drive-ins
- 18' clear height
- 10+ parking spaces available
- · Large fenced lot in rear
- Central location
- Sale price: \$350,000