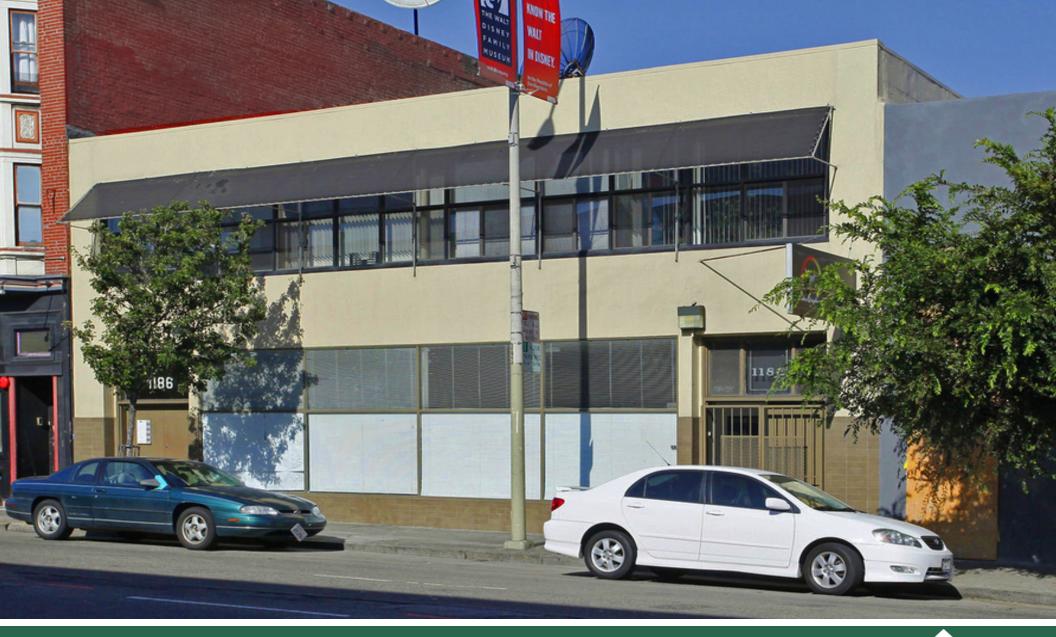

# FOR LEASE

**CORFAC**<sup>•</sup> International

**1186 Folsom Street San Francisco, CA 94103** SOMA Office Space Available

## 1186 Folsom Street, San Francisco, CA 94103 \_

#### EXECUTIVE SUMMARY

| OFFERING SUMMARY |                      | PROPERTY HIGHLIGHTS                                                       |
|------------------|----------------------|---------------------------------------------------------------------------|
| Available SF:    | 2,100 SF             | Fully Renovated Top Floor                                                 |
|                  |                      | Primarily Open Plan                                                       |
| Lease Rate:      | \$7,350.00 per month | <ul> <li>Two Private Offices, Conference Room, and Kitchenette</li> </ul> |
|                  | (Industrial Gross)   | Two Extensive Window Line                                                 |
|                  |                      | Excellent Natural Light                                                   |
| Available:       | April 1, 2020        | Two Modern ADA Bathrooms                                                  |
|                  |                      | Operable Windows                                                          |
| Term:            | 2-5 Years            | • HVAC                                                                    |
|                  |                      | Energy Efficient Lighting                                                 |
| Building Size:   | 6,100                | Dedicated Private Entrance                                                |
|                  |                      | Excellent SOMA Location                                                   |