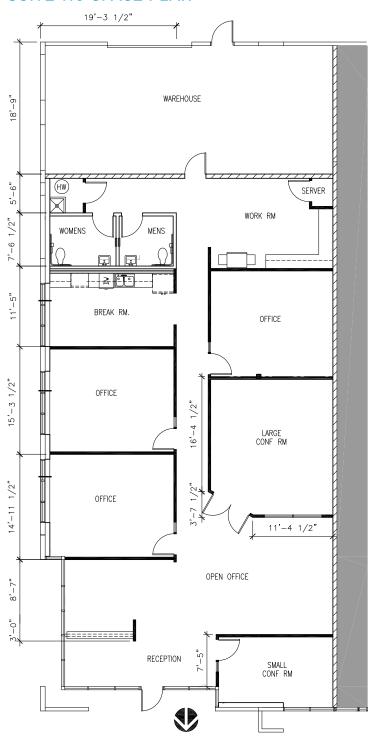

# Cedar River Corporate Park, Bldg. B



2200 LIND AVENUE SW - RENTON, WASHINGTON 98057



### www.cedarrivercorporatepark.com

SE 240TH STREET

- setting
- > LEED® certified building
  - Reduces operating costs
  - Healthier and better work environment
- > Built in 2008

- > 1 grade level door (14')
- > Dock high available
- > Excellent access to I-405 and SR-167
- > Rate/SF/Mo.: \$0.70 shell | \$1.00 office. NNN

228TH STREE

S 212TH STREET

## Cedar River Corporate Park, Bldg. B



2200 LIND AVENUE SW - RENTON, WASHINGTON 98057

### SUITE 110 SPACE PLAN



### CEDAR RIVER CORPORATE PARK is

located in Renton, WA, near the intersection of I-405 & SR-167. The park has excellent access to I-5 North & South, I-405 N, I-167 S and Sea-Tac Airport.

Property highlights include a rain garden that hydrates local wetlands, public plaza areas, indigenous landscaping throughout the development, nearby mass transit, walking & biking trails.



I his document has been prepared by Colliers International for advertising and general information only. Colliers International makes no guarantees, representations or warranties of any kind, expressed or implied, regarding the information including, but not limited to, warranties of content, accuracy and reliability. Any interested party should undertake their own inquiries as to the accuracy of the information.