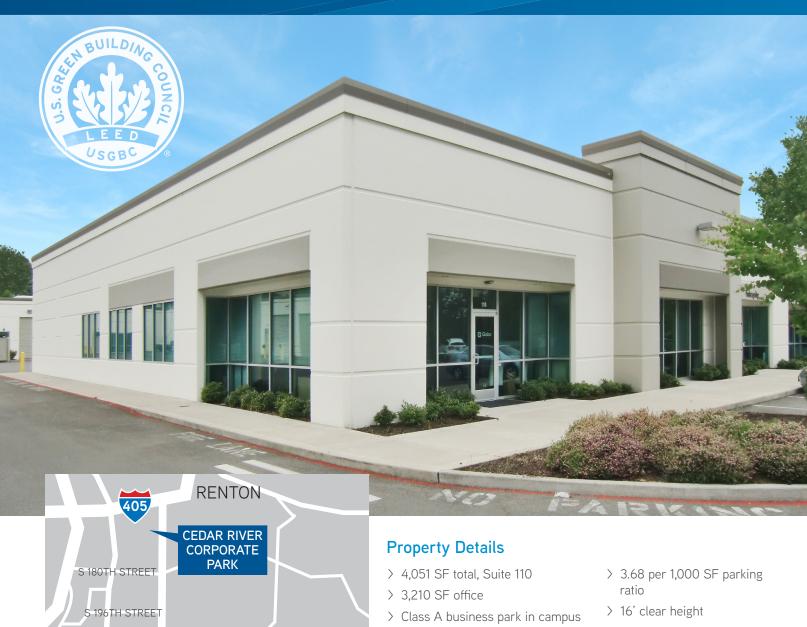

# Cedar River Corporate Park, Bldg. B

2200 LIND AVENUE SW - RENTON, WASHINGTON 98057

### www.cedarrivercorporatepark.com

SE 240TH STREET

- setting
- > LEED® certified building
  - Reduces operating costs
  - Healthier and better work environment
- > Built in 2008

- > 1 grade level door (14')
- > Dock high available
- > Excellent access to I-405 and SR-167
- > Rate/SF/Mo.: \$0.70 shell | \$1.00 office. NNN

### CEDAR RIVER CORPORATE PARK is

located in Renton, WA, near the intersection of I-405 & SR-167. The park has excellent access to I-5 North & South, I-405 N, I-167 S and Sea-Tac Airport.

Property highlights include a rain garden that hydrates local wetlands, public plaza areas, indigenous landscaping throughout the development, nearby mass transit, walking & biking trails.