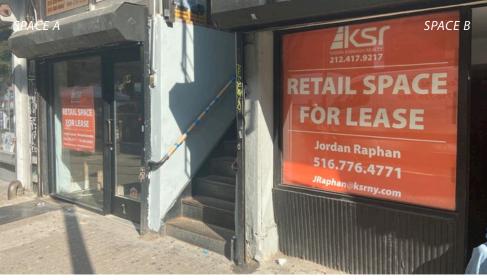

#### **SPACE A**

- Steps from Essex Crossing Development
- Non-Vented food users welcome

| SPACE A         | SPACE B                                         |
|-----------------|-------------------------------------------------|
| Ground - 800 SF | Ground - 800 SF                                 |
| + Basement      | + Basement                                      |
| 12′             | 12′                                             |
| 10′             | 10′                                             |
| Immediate       | Immediate                                       |
| <b>F</b> M      | 02                                              |
|                 | Ground - 800 SF + Basement  12'  10'  Immediate |