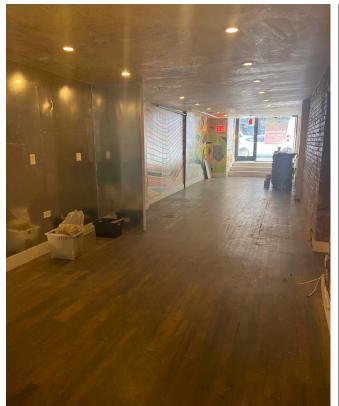

#### **SPACE A**

- Steps from Essex Crossing Development
- Non-Vented food users welcome

| SPACE A         | SPACE B                                         |
|-----------------|-------------------------------------------------|
| Ground - 800 SF | Ground - 800 SF                                 |
| + Basement      | + Basement                                      |
| 12′             | 12′                                             |
| 10′             | 10′                                             |
| Immediate       | Immediate                                       |
| <b>F</b> M      | 02                                              |
|                 | Ground - 800 SF + Basement  12'  10'  Immediate |