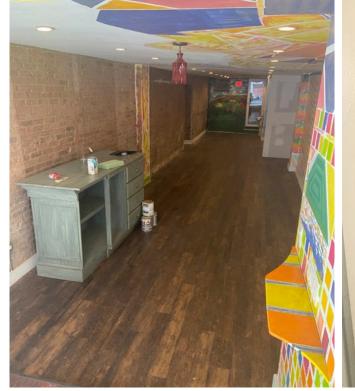

#### **SPACE A**

- Steps from Essex Crossing Development
- Non-Vented food users welcome

| SPACE A         | SPACE B                                         |
|-----------------|-------------------------------------------------|
| Ground - 800 SF | Ground - 800 SF                                 |
| + Basement      | + Basement                                      |
| 12′             | 12′                                             |
| 10′             | 10′                                             |
| Immediate       | Immediate                                       |
| <b>F</b> M      | 02                                              |
|                 | Ground - 800 SF + Basement  12'  10'  Immediate |