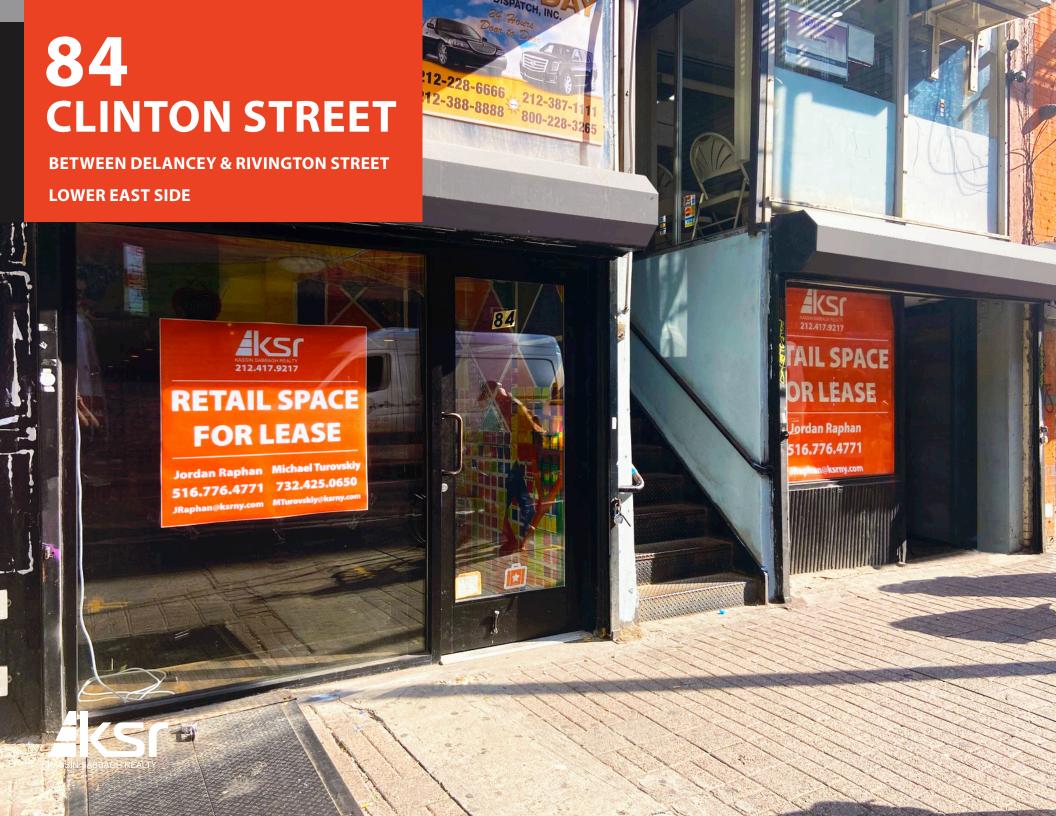

## 84 CLINTON STREET

PROPERTY HIGHLIGHTS

#### **SPACE A**

- Steps from Essex Crossing Development
- Non-Vented food users welcome

| SPACE A         | SPACE B                                         |
|-----------------|-------------------------------------------------|
| Ground - 800 SF | Ground - 800 SF                                 |
| + Basement      | + Basement                                      |
| 12′             | 12′                                             |
| 10′             | 10′                                             |
| Immediate       | Immediate                                       |
| <b>F</b> M      | 02                                              |
|                 | Ground - 800 SF + Basement  12'  10'  Immediate |