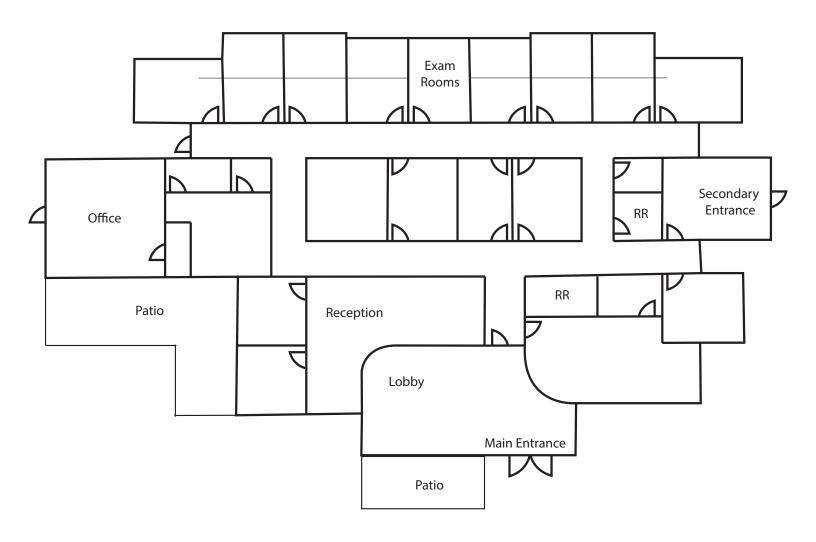

### **Property Features:**

- 5,356 Square Feet on 20,485 Square Foot Lot
- One or Two Unit Medical Building
- Owner/User or Investment Opportunity
- Abundant Parking; Rare in Uptown Whittier Area
- Excellent Visibility on Painter Avenue
- Built in 1986; High Image Building
- Appointment Only: Do Not Disturb Occupant