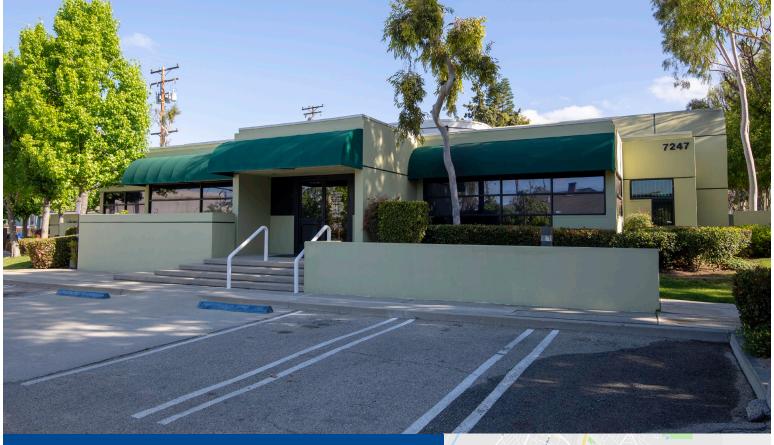

# 7247 PAINTER AVENUE WHITTIER, CA 90602

### **Property Features:**

- 5,356 Square Feet on 20,485 Square Foot Lot
- One or Two Unit Medical Building
- Owner/User or Investment Opportunity
- Abundant Parking; Rare in Uptown Whittier Area
- Excellent Visibility on Painter Avenue
- Built in 1986; High Image Building
- Appointment Only: Do Not Disturb Occupant