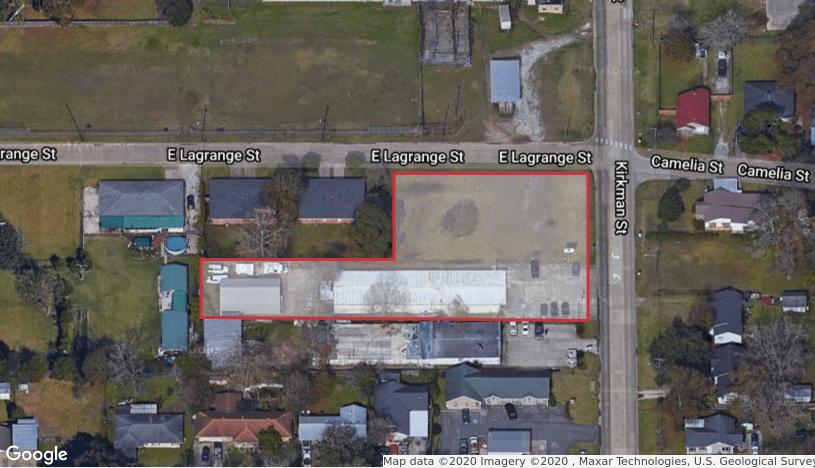

## **Property Highlights**

- ±5,600 SF commercial building available for sale
- Located near LaGrange High School, just south of Interstate 210
- Former location of American Red Cross
- 1,500 SF garage/storage building included with sale
- Residential zoning (municipal)
- Sale includes adjacent lot to the north (±0.44 acres)