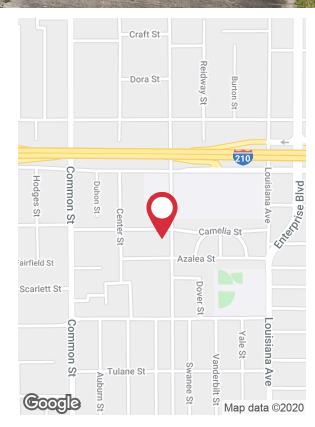

## 3512 Kirkman Street

Lake Charles, Louisiana 70607

## **Property Highlights**

- ±5,600 SF commercial building available for sale
- Located near LaGrange High School, just south of Interstate 210
- Former location of American Red Cross
- 1,500 SF garage/storage building included with sale
- Residential zoning (municipal)
- Sale includes adjacent lot to the north (±0.44 acres)