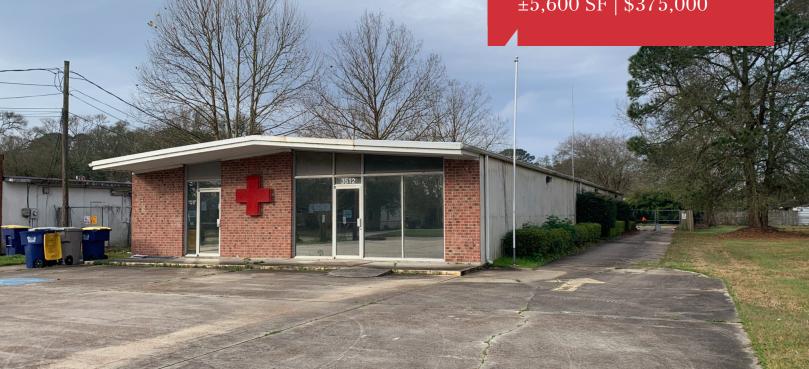

# Office Building

±5,600 SF | \$375,000

## 3512 Kirkman Street

Lake Charles, Louisiana 70607

## **Property Highlights**

- ±5,600 SF commercial building available for sale
- Located near LaGrange High School, just south of Interstate 210
- Former location of American Red Cross
- 1,500 SF garage/storage building included with sale
- Residential zoning (municipal)
- Sale includes adjacent lot to the north (±0.44 acres)