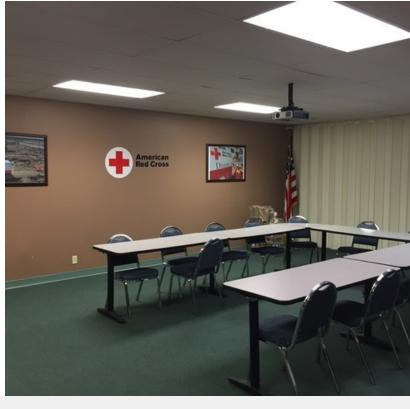

## **Property Highlights**

- ±5,600 SF commercial building available for sale
- Located near LaGrange High School, just south of Interstate 210
- Former location of American Red Cross
- 1,500 SF garage/storage building included with sale
- Residential zoning (municipal)
- Sale includes adjacent lot to the north (±0.44 acres)