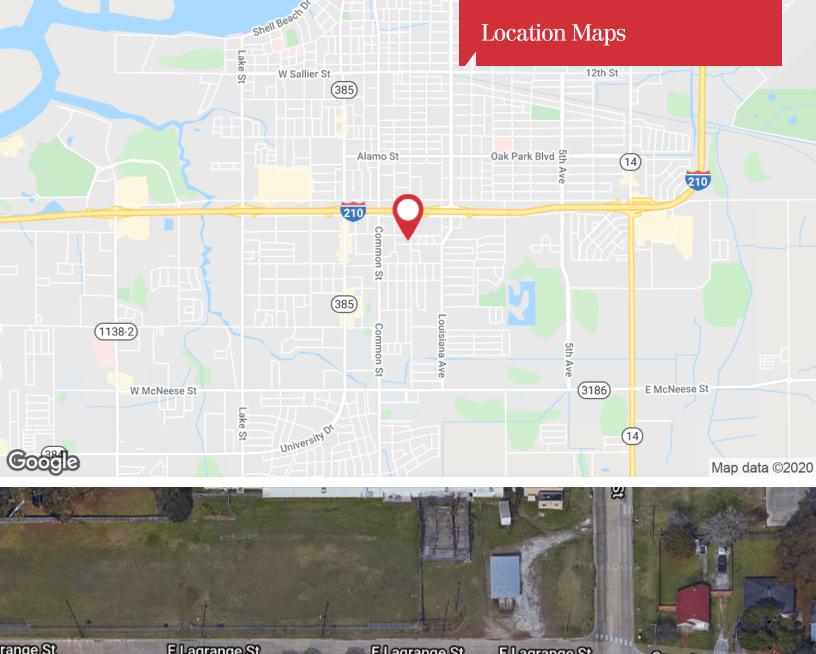

## 3512 Kirkman Street

Lake Charles, Louisiana 70607

## **Property Highlights**

- ±5,600 SF commercial building available for sale
- Located near LaGrange High School, just south of Interstate 210
- Former location of American Red Cross
- 1,500 SF garage/storage building included with sale
- Residential zoning (municipal)
- Sale includes adjacent lot to the north (±0.44 acres)