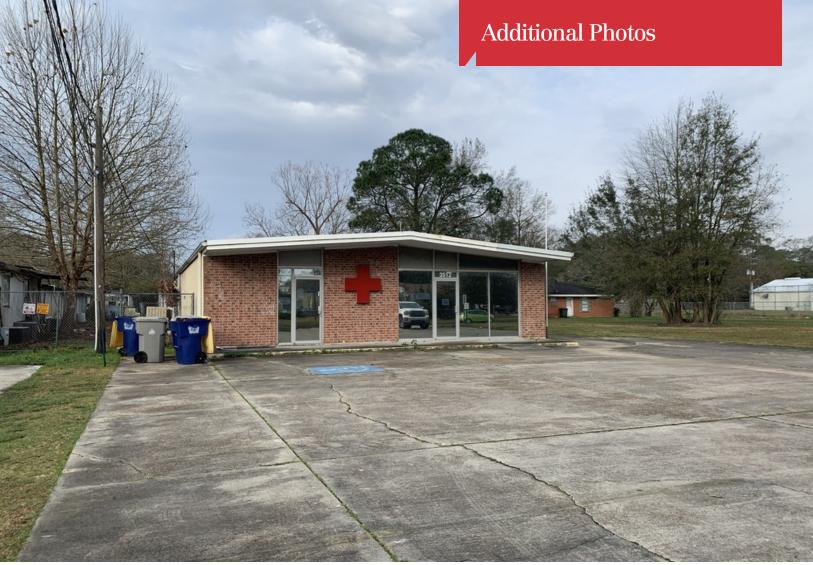

## **Property Highlights**

- ±5,600 SF commercial building available for sale
- Located near LaGrange High School, just south of Interstate 210
- Former location of American Red Cross
- 1,500 SF garage/storage building included with sale
- Residential zoning (municipal)
- Sale includes adjacent lot to the north (±0.44 acres)