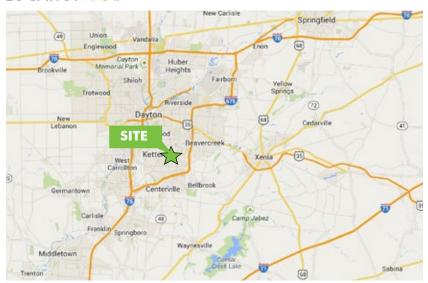

#### LOCATION MAP

| 2015 Estimated Demographics For 1875 E. Stroop Road |          |          |          |
|-----------------------------------------------------|----------|----------|----------|
|                                                     | 1 mile   | 3 mile   | 5 mile   |
| Population                                          | 10,723   | 82,971   | 194,605  |
| Average Household Income                            | \$55,460 | \$64,741 | \$66,206 |