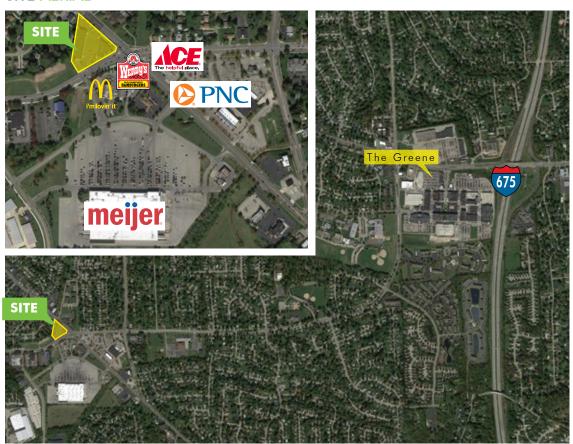

## PROPERTY FEATURES

- + 6,900 sq. ft. office/retail space available
- + Easy access to I-675
- + Great Corner location
- + Located near a number of retail amenities including McDonald's, Meijer, Wendy's, PNC Bank, and Handyman Ace Hardware
- + 46,100 combined traffic count

#### SITE AERIAL

© 2016 CBRE, Inc. This information has been obtained from sources believed reliable. We have not verified it and make no guarantee, warranty or representation about it. Any projections, opinions, assumptions or estimates used are for example only and do not represent the current or future performance of the property. You and your advisors should conduct a careful, independent investigation of the property to determine to your satisfaction the suitability of the property for your needs. Photos herein are the property of their respective owners and use of these images without the express written consent of the owner is prohibited. CBRE and the CBRE logo are service marks of CBRE, Inc. and/or its affiliated or related companies in the United States and other countries. All other marks displayed on this document are the property of their respective owners.