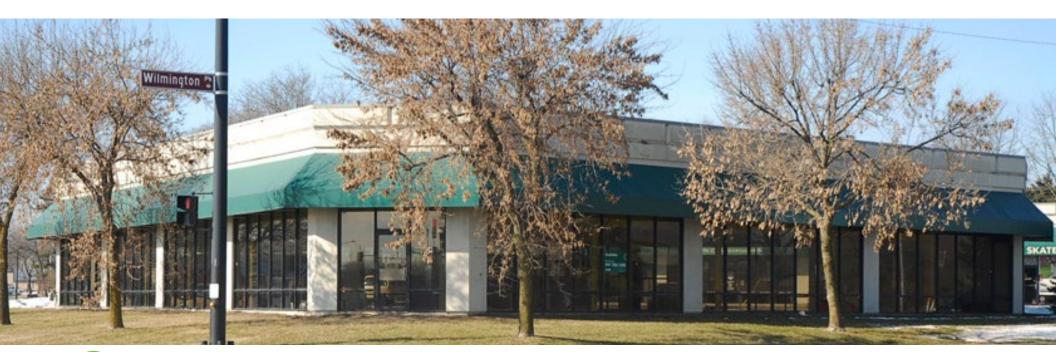

## PROPERTY FEATURES

- + 6,900 sq. ft. office/retail space available
- + Easy access to I-675
- + Great Corner location
- + Located near a number of retail amenities including McDonald's, Meijer, Wendy's, PNC Bank, and Handyman Ace Hardware
- + 46,100 combined traffic count