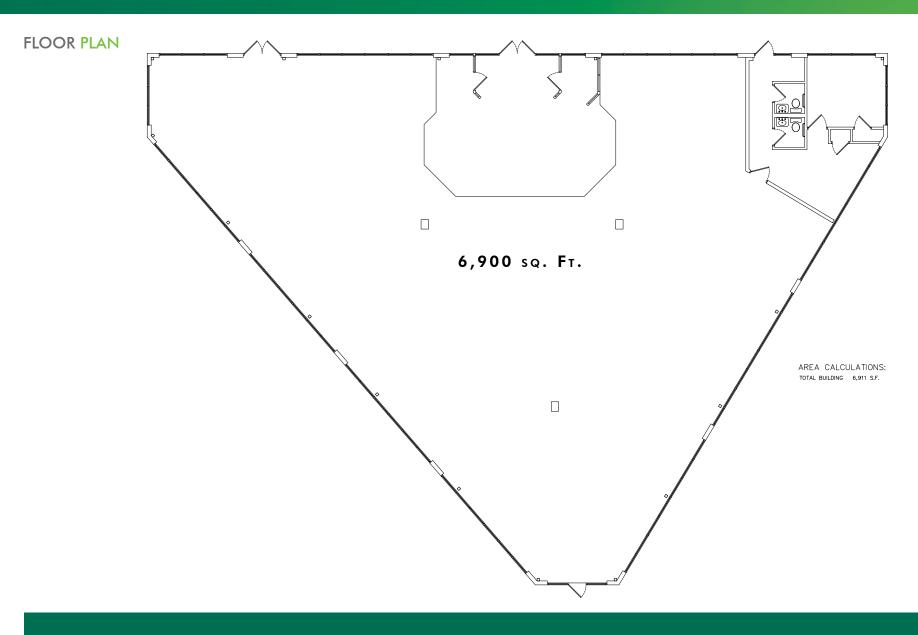

## PROPERTY FEATURES

- + 6,900 sq. ft. office/retail space available
- + Easy access to I-675
- + Great Corner location
- + Located near a number of retail amenities including McDonald's, Meijer, Wendy's, PNC Bank, and Handyman Ace Hardware
- + 46,100 combined traffic count