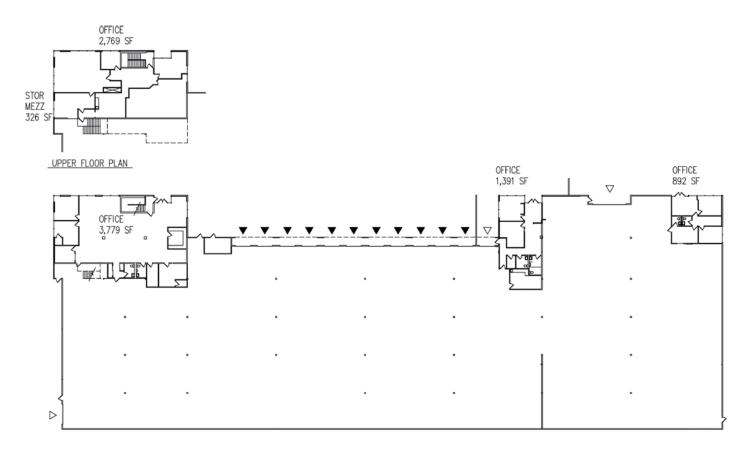

### Kent Corporate Park 220

LOWER FLOOR PLAN

CORPORATE PARK 220th SOUTH 220TH STREET KENT, WASHINGTON CAD CALCULATED AREAS: FOOTPRINT= 50,890 OFFICES= 6,062 OFFICES= 2,769 MEZZ STOR.= 326

50,890 SF 6,062 S.F. FIRST FOOR 2,769 S.F. SECOND FOOR 326 S.F. SECOND FOOR

08-02-17

✓ DRIVE IN DOOR

✓ DOCK HIGH DOOR