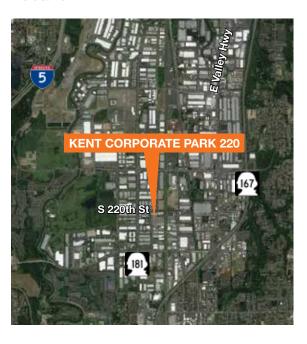

# For Lease

## Kent Corporate Park 220

7021 S 220th Street Kent, WA

50,890 total SF

1st floor office: 6,062 SF 2nd floor office: 2,769 SF

Stand alone building

Fenced side yard

18' - 19' clear height

11 dock-high doors3 grade-level doors

\$0.56 shell / \$0.85 office add-on \$0.214 NNN's

1,200 amps / 480v 3-phase

Available February 1, 2018



#### Location



#### Contact

Matt Wood, SIOR 206.248.7306 mwood@kiddermathews.com

**Tony Miltenberger, SIOR** 206.248.7307 tonym@kiddermathews.com

### Kent Corporate Park 220



LOWER FLOOR PLAN



CORPORATE PARK 220th SOUTH 220TH STREET KENT, WASHINGTON CAD CALCULATED AREAS: FOOTPRINT= 50,890 OFFICES= 6,062 OFFICES= 2,769 MEZZ STOR.= 326

50,890 SF 6,062 S.F. FIRST FOOR 2,769 S.F. SECOND FOOR 326 S.F. SECOND FOOR

08-02-17

✓ DRIVE IN DOOR

✓ DOCK HIGH DOOR

#### Contact

Matt Wood, SIOR 206.248.7306 mwood@kiddermathews.com

**Tony Miltenberger, SIOR** 206.248.7307 tonym@kiddermathews.com