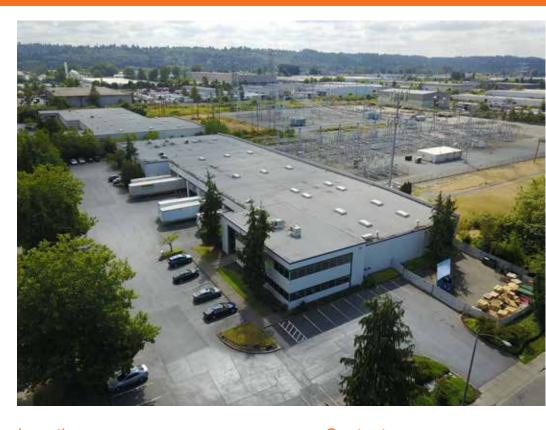

## Kent Corporate Park 220

7021 S 220th Street Kent, WA

50,890 total SF

1st floor office: 6,062 SF 2nd floor office: 2,769 SF

Stand alone building

Fenced side yard

18' - 19' clear height

11 dock-high doors3 grade-level doors

\$0.56 shell / \$0.85 office add-on \$0.214 NNN's

1,200 amps / 480v 3-phase

Available February 1, 2018