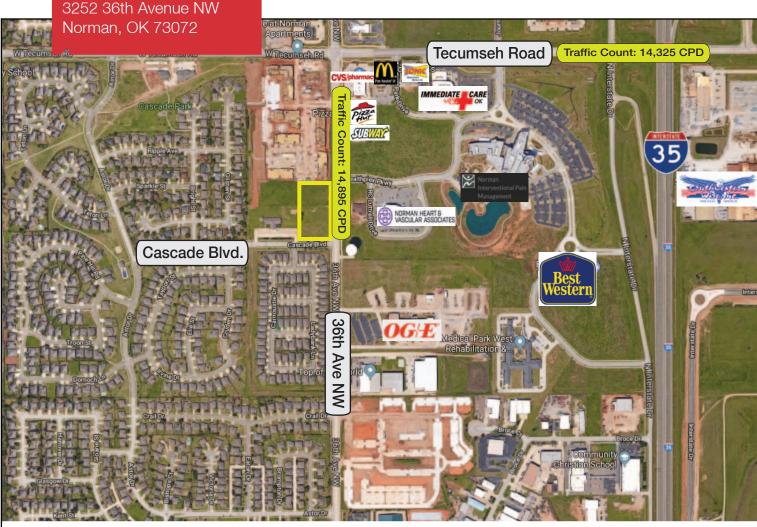

## LOCATION HIGHLIGHTS

- Dimensions: Irregular
- 455' of Frontage on 36th Avenue
- West of Norman Regional Hospital
- Surrounded by Residential