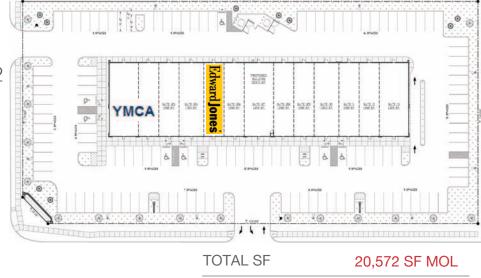

#### **SUITES AVAILABLE**

- Suite 104: 1,390 SF
- Suite 106: 1,390 SF
- Suite 110: 1,390 SF
- Suite 112: 2,015 SF
- Suite 114: 1,390 SF

LAND IN ACRES

ZONING

BUILT

- Suite 116: 1,390 SF
  Suite 118: 1,703 SF
  Suite 120: 1,390 SF
  Suite 122: 1,390 SF
- Suite 124: 2,015 SF