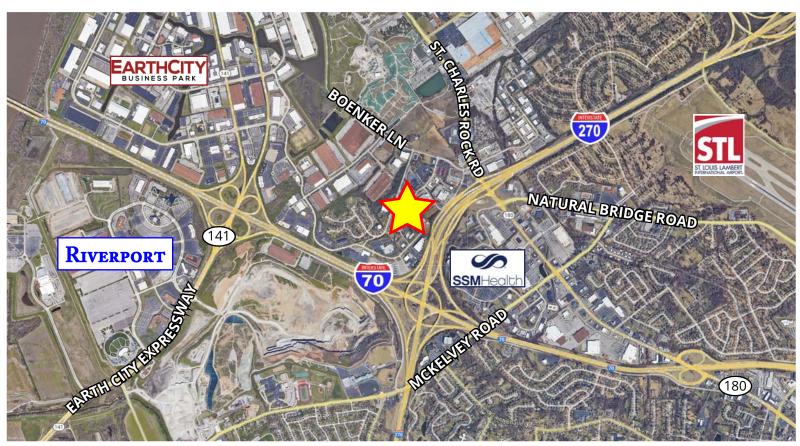

#### **PROPERTY HIGHLIGHTS**

- Free-standing 10,270 SF building on 1.14 Acres
- Test kitchen with existing hood and other kitchen equipment including walk-in cooler/freezer
- Small attached storage with drive-in loading
- Quality and functional office space with 4:1,000 parking
- Great interstate access to I-70, I-270 and Hwy 141 (Earth City Expressway)
- Conveniently located near St. Charles, Earth City, Riverport and Westport
- Within close proximity to SSM DePaul Health Center and other major medical facilities
- SALE PRICE: \$1,250,000.00 (OWNER MAY CONSIDER A LEASE)