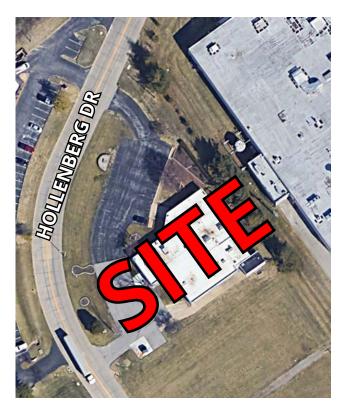

#### **PROPERTY HIGHLIGHTS**

- Free-standing 10,270 SF building on 1.14 Acres
- Test kitchen with existing hood and other kitchen equipment including walk-in cooler/freezer
- Small attached storage with drive-in loading
- Quality and functional office space with 4:1,000 parking
- Great interstate access to I-70, I-270 and Hwy 141 (Earth City Expressway)
- Conveniently located near St. Charles, Earth City, Riverport and Westport
- Within close proximity to SSM DePaul Health Center and other major medical facilities
- SALE PRICE: \$1,250,000.00 (OWNER MAY CONSIDER A LEASE)