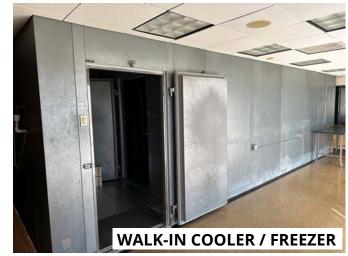

#### **PROPERTY HIGHLIGHTS**

- Free-standing 10,270 SF building on 1.14 Acres
- Test kitchen with existing hood and other kitchen equipment including walk-in cooler/freezer
- Small attached storage with drive-in loading
- Quality and functional office space with 4:1,000 parking
- Great interstate access to I-70, I-270 and Hwy 141 (Earth City Expressway)
- Conveniently located near St. Charles, Earth City, Riverport and Westport
- Within close proximity to SSM DePaul Health Center and other major medical facilities
- SALE PRICE: \$1,250,000.00 (OWNER MAY CONSIDER A LEASE)