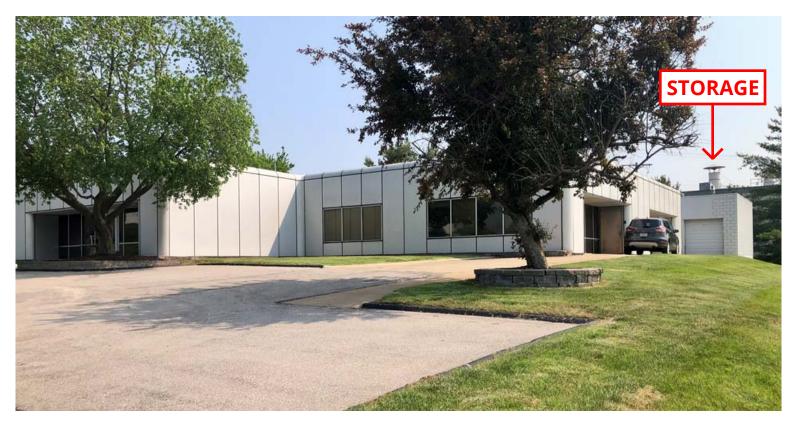

#### **PROPERTY HIGHLIGHTS**

- Free-standing 10,270 SF building on 1.14 Acres
- Test kitchen with existing hood and other kitchen equipment including walk-in cooler/freezer
- Small attached storage with drive-in loading
- Quality and functional office space with 4:1,000 parking
- Great interstate access to I-70, I-270 and Hwy 141 (Earth City Expressway)
- Conveniently located near St. Charles, Earth City, Riverport and Westport
- Within close proximity to SSM DePaul Health Center and other major medical facilities
- SALE PRICE: \$1,250,000.00 (OWNER MAY CONSIDER A LEASE)