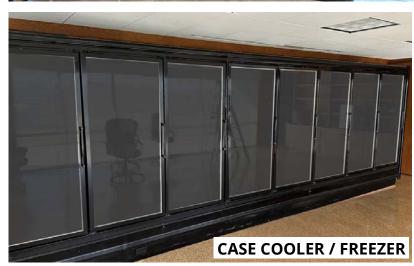

#### **PROPERTY HIGHLIGHTS**

- Free-standing 10,270 SF building on 1.14 Acres
- Test kitchen with existing hood and other kitchen equipment including walk-in cooler/freezer
- Small attached storage with drive-in loading
- Quality and functional office space with 4:1,000 parking
- Great interstate access to I-70, I-270 and Hwy 141 (Earth City Expressway)
- Conveniently located near St. Charles, Earth City, Riverport and Westport
- Within close proximity to SSM DePaul Health Center and other major medical facilities
- SALE PRICE: \$1,250,000.00 (OWNER MAY CONSIDER A LEASE)