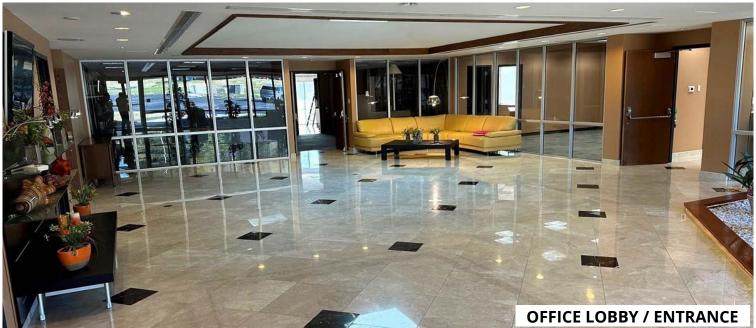

#### **PROPERTY HIGHLIGHTS**

- Free-standing 10,270 SF building on 1.14 Acres
- Test kitchen with existing hood and other kitchen equipment including walk-in cooler/freezer
- Small attached storage with drive-in loading
- Quality and functional office space with 4:1,000 parking
- Great interstate access to I-70, I-270 and Hwy 141 (Earth City Expressway)
- Conveniently located near St. Charles, Earth City, Riverport and Westport
- Within close proximity to SSM DePaul Health Center and other major medical facilities
- SALE PRICE: \$1,250,000.00 (OWNER MAY CONSIDER A LEASE)