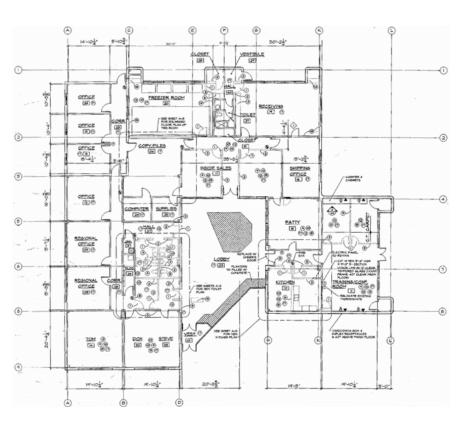

#### **PROPERTY HIGHLIGHTS**

- Free-standing 10,270 SF building on 1.14 Acres
- Test kitchen with existing hood and other kitchen equipment including walk-in cooler/freezer
- Small attached storage with drive-in loading
- Quality and functional office space with 4:1,000 parking
- Great interstate access to I-70, I-270 and Hwy 141 (Earth City Expressway)
- Conveniently located near St. Charles, Earth City, Riverport and Westport
- Within close proximity to SSM DePaul Health Center and other major medical facilities
- SALE PRICE: \$1,250,000.00 (OWNER MAY CONSIDER A LEASE)