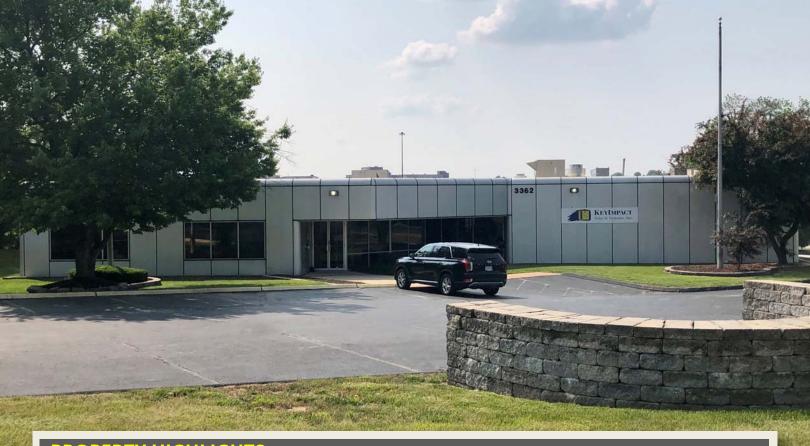

3362 HOLLENBERG DRIVE | BRIDGETON, MISSOURI 63044

#### **PROPERTY HIGHLIGHTS**

- Free-standing 10,270 SF building on 1.14 Acres
- Test kitchen with existing hood and other kitchen equipment including walk-in cooler/freezer
- Small attached storage with drive-in loading
- Quality and functional office space with 4:1,000 parking
- Great interstate access to I-70, I-270 and Hwy 141 (Earth City Expressway)
- Conveniently located near St. Charles, Earth City, Riverport and Westport
- Within close proximity to SSM DePaul Health Center and other major medical facilities
- SALE PRICE: \$1,250,000.00 (OWNER MAY CONSIDER A LEASE)