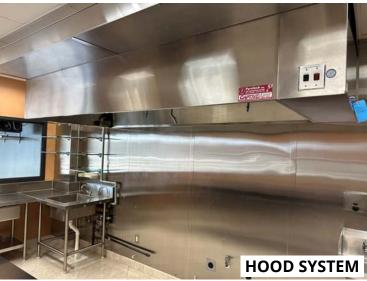

#### **PROPERTY HIGHLIGHTS**

- Free-standing 10,270 SF building on 1.14 Acres
- Test kitchen with existing hood and other kitchen equipment including walk-in cooler/freezer
- Small attached storage with drive-in loading
- Quality and functional office space with 4:1,000 parking
- Great interstate access to I-70, I-270 and Hwy 141 (Earth City Expressway)
- Conveniently located near St. Charles, Earth City, Riverport and Westport
- Within close proximity to SSM DePaul Health Center and other major medical facilities
- SALE PRICE: \$1,250,000.00 (OWNER MAY CONSIDER A LEASE)