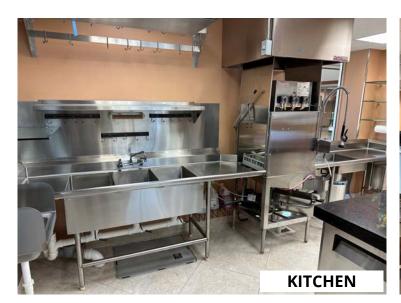

#### **PROPERTY HIGHLIGHTS**

- Free-standing 10,270 SF building on 1.14 Acres
- Test kitchen with existing hood and other kitchen equipment including walk-in cooler/freezer
- Small attached storage with drive-in loading
- Quality and functional office space with 4:1,000 parking
- Great interstate access to I-70, I-270 and Hwy 141 (Earth City Expressway)
- Conveniently located near St. Charles, Earth City, Riverport and Westport
- Within close proximity to SSM DePaul Health Center and other major medical facilities
- SALE PRICE: \$1,250,000.00 (OWNER MAY CONSIDER A LEASE)