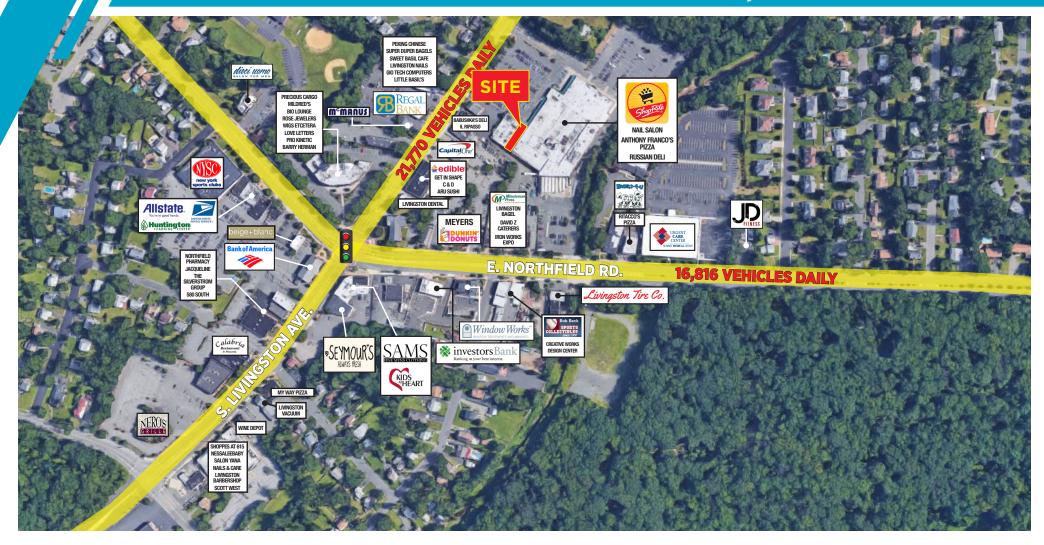

# DAILY TRAFFIC

**COUNT:** 

21,770 Vehicles

### **COMMENTS:**

- Last remaining retail unit at bustling Shop Rite anchored shopping center in affluent Livingston
- All Uses Considered
- Close proximity to Livingston High School, Turtle Back Zoo, St. Barnabas Medical Center, Livingston Mall and the Mall at Short Hills
- Convenient access to Route 10

### **CO-TENANTS:**

Shop Rite, Anthony Franco's Pizza, Nail Salon & Deli

493 South Livingston Ave., Livingston, NJ

493 South Livingston Ave., Livingston, NJ