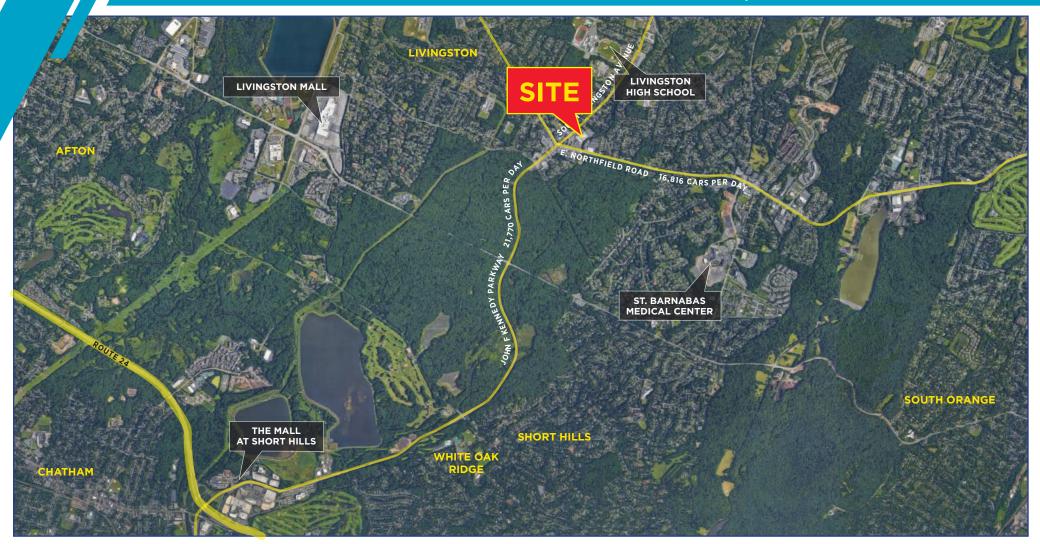

### **COMMENTS:**

- Last remaining retail unit at bustling Shop Rite anchored shopping center in affluent Livingston
- All Uses Considered
- Close proximity to Livingston High School, Turtle Back Zoo, St. Barnabas Medical Center, Livingston Mall and the Mall at Short Hills
- Convenient access to Route 10