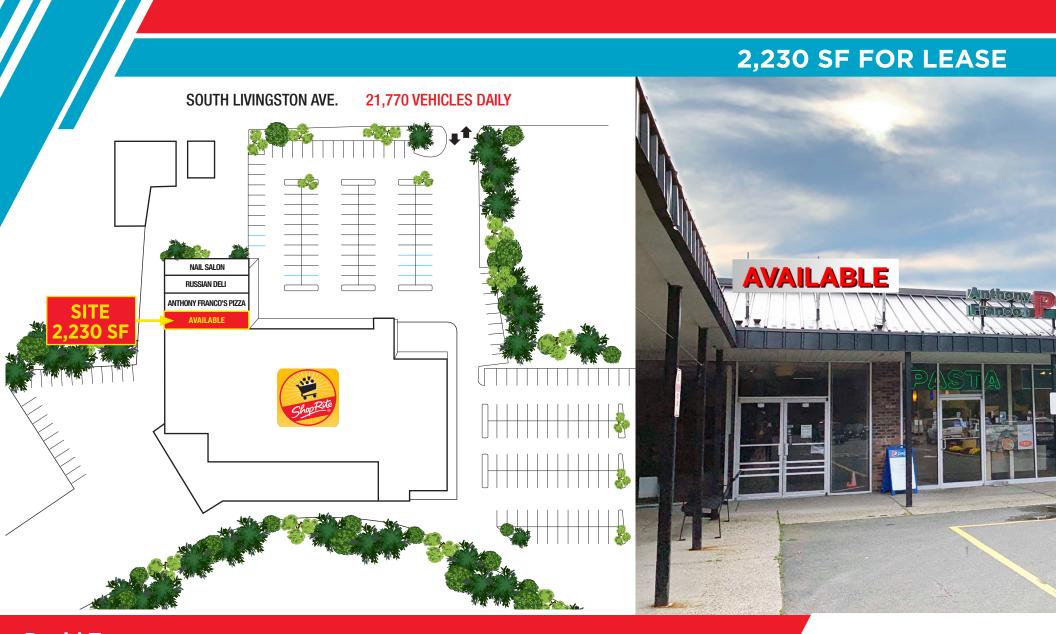

## 2,230 SF FOR LEASE

### **RETAIL SPACE:**

Ground: 2,230 SF

Available + Full Basement

### **CO-TENANTS:**

Shop Rite, Anthony Franco's Pizza, Nail Salon & Deli

493 South Livingston Ave., Livingston, NJ

493 South Livingston Ave., Livingston, NJ