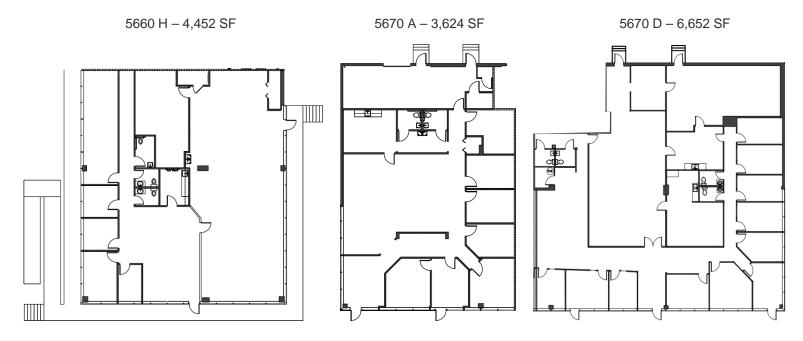

# OFFICE FOR LEASE BAY WEST

5660-5690 & 5810-5840 W. Cypress St., Tampa, FL

| Building Features |                                                 |  |
|-------------------|-------------------------------------------------|--|
| Available         | 1,519 - 17,333 SF                               |  |
| Lease Rate        | \$22.50 / RSF Full Service<br>Net ONLY Electric |  |
| Parking Ratio     | 4 / 1,000 SF                                    |  |