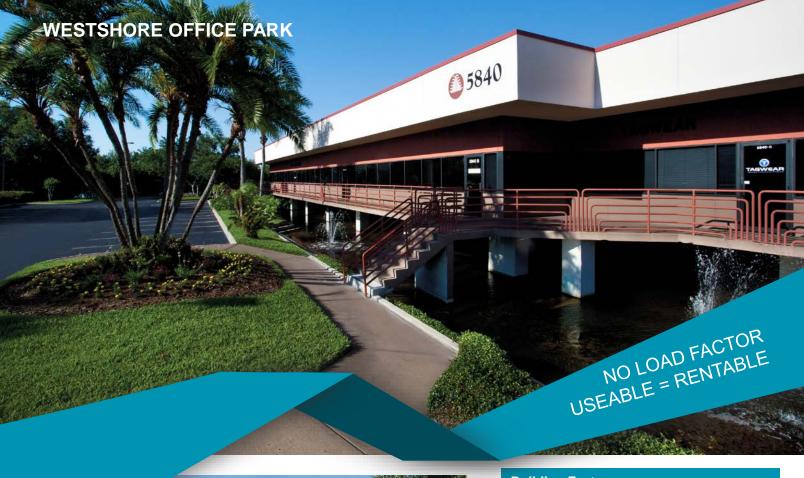

# OFFICE FOR LEASE BAY WEST

5660-5690 & 5810-5840 W. Cypress St., Tampa, FL

| Building Features |                                                 |  |
|-------------------|-------------------------------------------------|--|
| Available         | 1,519 - 17,333 SF                               |  |
| Lease Rate        | \$22.50 / RSF Full Service<br>Net ONLY Electric |  |
| Parking Ratio     | 4 / 1,000 SF                                    |  |

#### **Property Highlights**

- On-site property management, maintenance, and day porter
- Covered parking available
- Landlord handles all interior maintenance, janitorial & HVAC
- 24-7 access and control of HVAC
- Frontier FIOS and Spectrum Networks
- Adjacent to Cypress Point Park