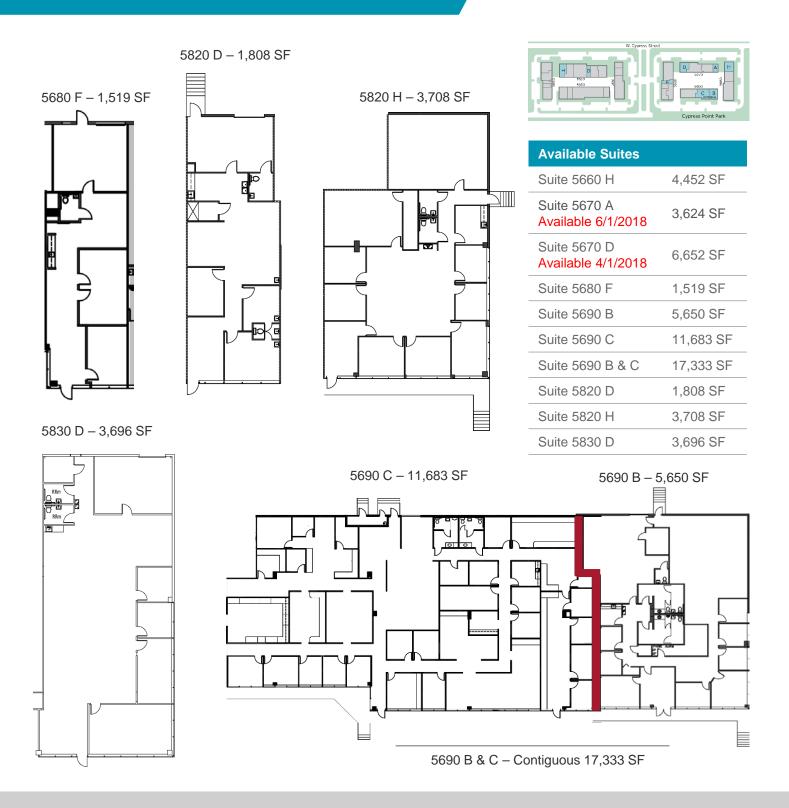

# OFFICE FOR LEASE BAY WEST

5660-5690 & 5810-5840 W. Cypress St., Tampa, FL

| Building Features |                                                 |  |
|-------------------|-------------------------------------------------|--|
| Available         | 1,519 - 17,333 SF                               |  |
| Lease Rate        | \$22.50 / RSF Full Service<br>Net ONLY Electric |  |
| Parking Ratio     | 4 / 1,000 SF                                    |  |

#### **Property Highlights**

- On-site property management, maintenance, and day porter
- Covered parking available
- Landlord handles all interior maintenance, janitorial & HVAC
- 24-7 access and control of HVAC
- Frontier FIOS and Spectrum Networks
- Adjacent to Cypress Point Park