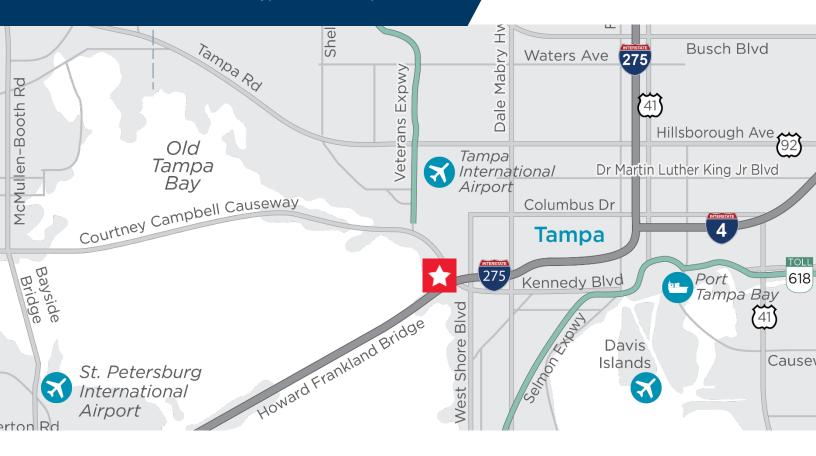

#### **Central Location**

- Bay West is minutes to TIA, I-275, Veterans Expressway, SR 60 and Pinellas County
- Located in front of Cypress Point Park with access to jogging trail to Courtney Campbell Causeway
- Memorial Hwy SR 60 exit is at the entrance of the property.

 Building is adjacent to Cypress Point Park allowing access to the beach, Pinellas Trail and 18 hole Frisbee gol

| Drive Times                 |           |            |  |
|-----------------------------|-----------|------------|--|
| Interstate 275              | 1.0 mile  | 2 minutes  |  |
| Hotel                       | 1.2 miles | 3 minutes  |  |
| Tampa International Airport | 2.5 miles | 4 minutes  |  |
| Veterans Expressway         | 3.6 miles | 5 minutes  |  |
| International Plaza         | 2.0 miles | 7 minutes  |  |
| Downtown Tampa              | 6.0 miles | 15 minutes |  |