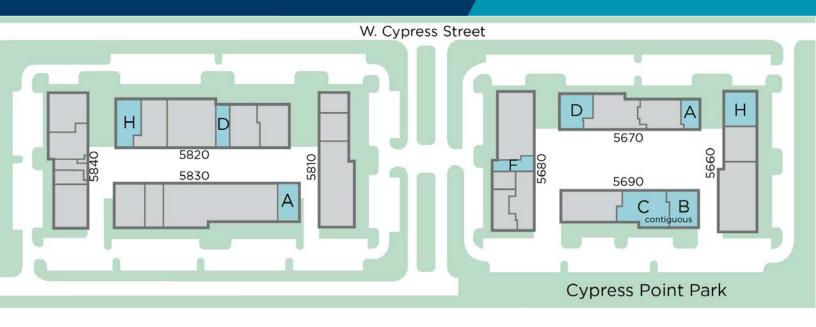

#### **Central Location**

- Bay West is minutes to TIA, I-275, Veterans Expressway, SR 60 and Pinellas County
- Located in front of Cypress Point Park with access to jogging trail to Courtney Campbell Causeway
- Memorial Hwy SR 60 exit is at the entrance of the property.

 Building is adjacent to Cypress Point Park allowing access to the beach, Pinellas Trail and 18 hole Frisbee gol

| Drive Times                 |           |            |  |
|-----------------------------|-----------|------------|--|
| Interstate 275              | 1.0 mile  | 2 minutes  |  |
| Hotel                       | 1.2 miles | 3 minutes  |  |
| Tampa International Airport | 2.5 miles | 4 minutes  |  |
| Veterans Expressway         | 3.6 miles | 5 minutes  |  |
| International Plaza         | 2.0 miles | 7 minutes  |  |
| Downtown Tampa              | 6.0 miles | 15 minutes |  |