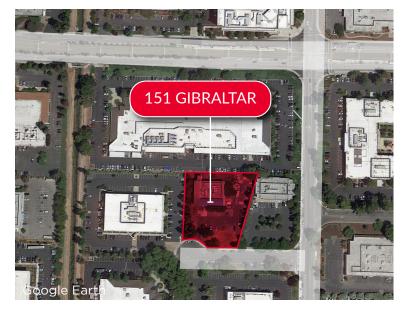

# **FOR LEASE**

151 Gibraltar Court is a  $\pm 13,617$  SF two-story, free-standing R&D building. The property sits on 1.03 Acres and is in the heart of Moffett Park, one of Silicon Valley's most prestigious areas.