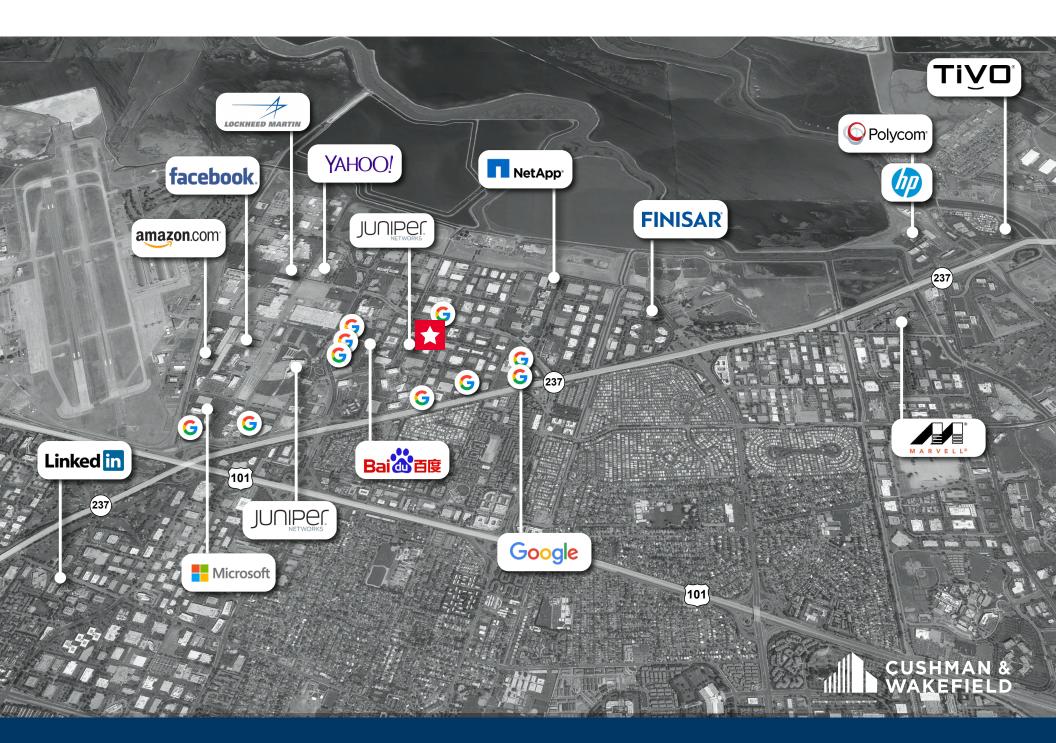

The Little Cakes
- 12. Delhiwala Chaat
- 13. Tres Potrillos Chavez Supermarket & Taqueria
- 14. Cam Hung
- 15. Sankranti
- 16. Subway
- 17. Downtown Sunnyvale
  DishDash
  Rok Bistro
  Philz Coffee
  Inchin's Bamboo Garden
  Sizzling Pot King
  Taverna Bistro
  Kabul Afghan Cuisine
  Coffee & More
  Murphy's Law
  Nom Burger

### **HOTELS**

- 1. Extended Stay America
- 2. Radisson Hotel
- 3. Sheraton Hotel
- 4. Quality Inn Santa Clara Convention Center
- 5. Hyatt Regency
- 6. Hilton
- 7. Days Inn & Suites
- 3. Avatar Hotel
- 9. Residence Inn by Marriott
- O. Aloft
- 11. Fairfield Inn & Suite

### **BANKS**

- 1. Bank of the West
- 2. Star One Credit Union
- 3. Silicon Valley Bank
- 4. Bank of America
- 5. UnionBank
- 6. Wells Fargo Bank







# MAJOR TECH COMPANIES IN THE NEIGHBORHOOD



# **TRANSIT MAP**