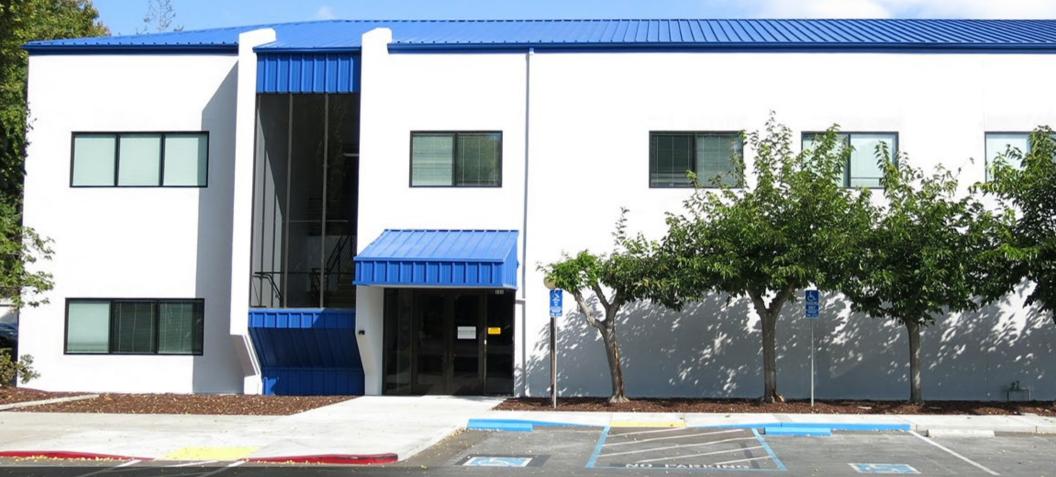

# **FOR LEASE**

151 Gibraltar Court is a  $\pm 13,617$  SF two-story, free-standing R&D building. The property sits on 1.03 Acres and is in the heart of Moffett Park, one of Silicon Valley's most prestigious areas.

This building is ideally suitable for many types of uses included by, not limited to R& D development, medical devices, robotics, Automation engineering. The building has a unique high bay production and warehouse area ideal for R&D use that requires a high clear height area.