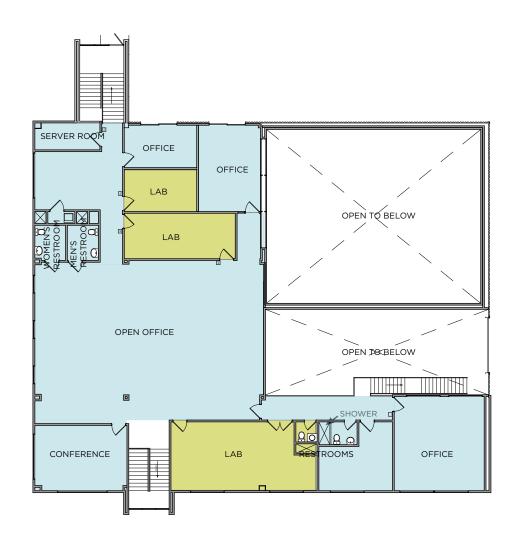

ited to R& D development, medical devices, robotics, Automation engineering. The building has a unique high bay production and warehouse area ideal for R&D use that requires a high clear height area.

# **BUILDING FEATURES**

Building Size: ±13,617 SF

Lot Size: ±44,867 / 1.03 acres

Parking: 4/1,000 SF

**Electrical:** 1,200a/120-208v and 400a/277/480v. Power distributed in production/warehouse areas

HVAC: 100% in Office/R&D areas. Air Conditioning only in

production/warehouse areas

**Access:** Card Key Control

Loading: One 12' Grade Level Door

Year Built: 1975 and Renovated in 2013

Light Rail: 3 Minute Walking Distance to Borregas VTA Station





# 151 GIBRALTAR CT. SUNNYVALE | CALIFORNIA

### FIRST FLOOR PLAN



Floor plan not to scale



Ероху

VCT

ESD



## SECOND FLOOR PLAN



Floor plan not to scale



Epoxy VCT

ESD Carpet

# 151 GIBRALTAR CT.

SUNNYVALE | CALIFORNIA









# **AMENITIES NEARBY**



### **RESTAURANTS**

- Dish N Dash Hobee's Restaurant Burger King Kitchen at Peery Park
- 2. Speedy's Tacos Tia Juana Mexican Grill Obed Mediterranean
- 3. Boba Drive Specialty's Café & Bakery Boardwalk Fries & Burgers
- 4. Mumu Hot Pot Bella's Bar & Grill Pav Bhaji Hut Momo Grill Truck Gobi Mongolian BBQ
- 5. St. John's Bar & Grill Merit Vegan Cuisine Tasty Subs & Pizza Chaats And Currys Myzen Ramen Falafel Bite
- 6. Bibimbowl Little India Cafe
- 7. Bagel Street Cafe Starbucks El Califas Tacos
- 8. Gombei Bento Pho Lovers Seto
- 9. Giovanni's Pizzeria Saigon Seafood
- 10. Agape Grill
- 11. The Little Cakes
- 12. Delhiwala Chaat
- 13. Tres Potrillos Chavez Supe