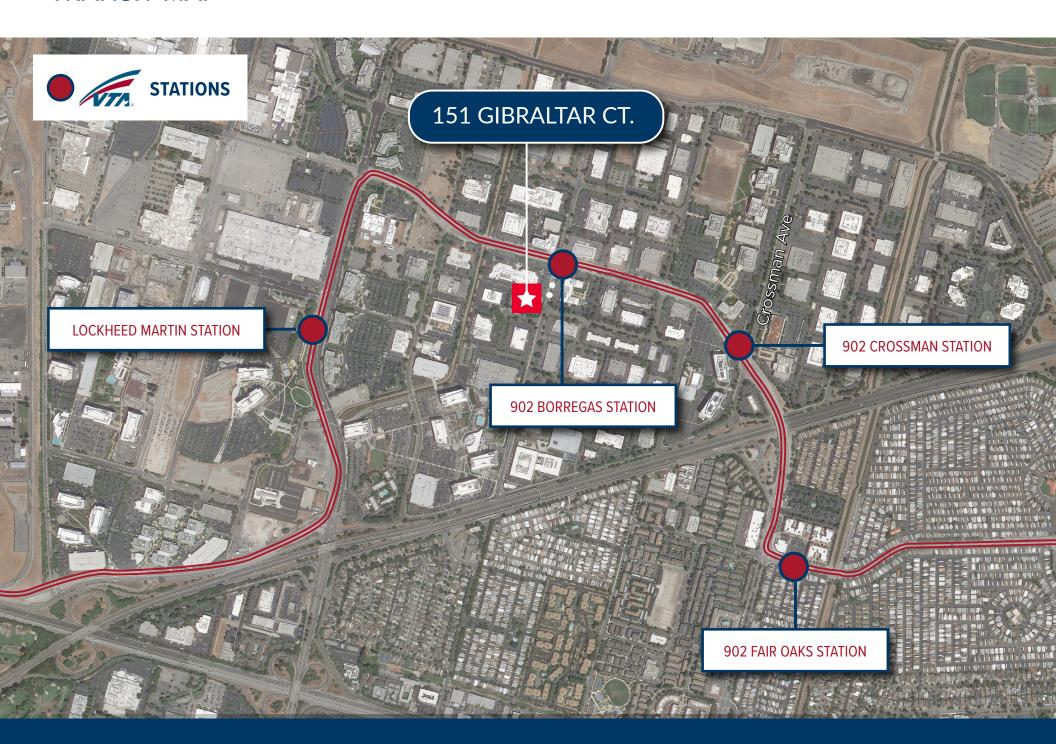

production/warehouse areas

**Access:** Card Key Control

Loading: One 12' Grade Level Door

Year Built: 1975 and Renovated in 2013

Light Rail: 3 Minute Walking Distance to Borregas VTA Station

# **TRANSIT MAP**