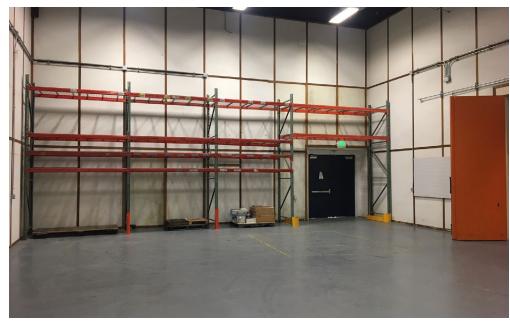

This building is ideally suitable for many types of uses included by, not limited to R& D development, medical devices, robotics, Automation engineering. The building has a unique high bay production and warehouse area ideal for R&D use that requires a high clear height area.

# **BUILDING FEATURES**

Building Size: ±13,617 SF

Lot Size: ±44,867 / 1.03 acres

Parking: 4/1,000 SF

**Electrical:** 1,200a/120-208v and 400a/277/480v. Power distributed in production/warehouse areas

HVAC: 100% in Office/R&D areas. Air Conditioning only in

production/warehouse areas

**Access:** Card Key Control

Loading: One 12' Grade Level Door

Year Built: 1975 and Renovated in 2013

Light Rail: 3 Minute Walking Distance to Borregas VTA Station