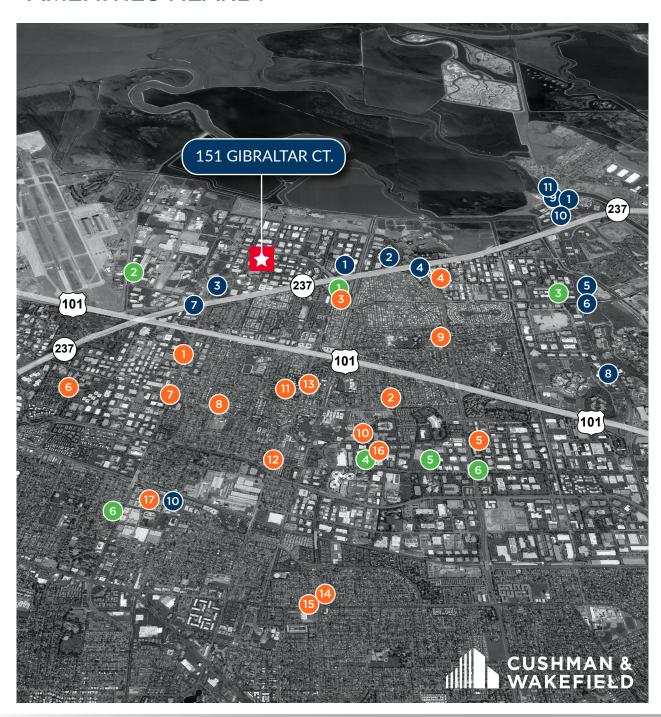

# **AMENITIES NEARBY**

### **RESTAURANTS**

- Dish N Dash Hobee's Restaurant Burger King Kitchen at Peery Park
- 2. Speedy's Tacos Tia Juana Mexican Grill Obed Mediterranean
- 3. Boba Drive Specialty's Café & Bakery Boardwalk Fries & Burgers
- 4. Mumu Hot Pot Bella's Bar & Grill Pav Bhaji Hut Momo Grill Truck Gobi Mongolian BBQ
- 5. St. John's Bar & Grill Merit Vegan Cuisine Tasty Subs & Pizza Chaats And Currys Myzen Ramen Falafel Bite
- 6. Bibimbowl Little India Cafe
- 7. Bagel Street Cafe Starbucks El Califas Tacos
- 8. Gombei Bento Pho Lovers Seto
- 9. Giovanni's Pizzeria Saigon Seafood
- 10. Agape Grill
- 11. The Little Cakes
- 12. Delhiwala Chaat
- 13. Tres Potrillos Chavez Supermarket & Taqueria
- 14. Cam Hung
- 15. Sankranti
- 16. Subway
- 17. Downtown Sunnyvale
  DishDash
  Rok Bistro
  Philz Coffee
  Inchin's Bamboo Garden
  Sizzling Pot King
  Taverna Bistro
  Kabul Afghan Cuisine
  Coffee & More
  Murphy's Law
  Nom Burger

### **HOTELS**

- 1. Extended Stay America
- 2. Radisson Hotel
- 3. Sheraton Hotel
- 4. Quality Inn Santa Clara Convention Center
- 5. Hyatt Regency
- 6. Hilton
- 7. Days Inn & Suites
- 3. Avatar Hotel
- 9. Residence Inn by Marriott
- O. Aloft
- 11. Fairfield Inn & Suite

### **BANKS**

- 1. Bank of the West
- 2. Star One Credit Union
- 3. Silicon Valley Bank
- 4. Bank of America
- 5. UnionBank
- 6. Wells Fargo Bank