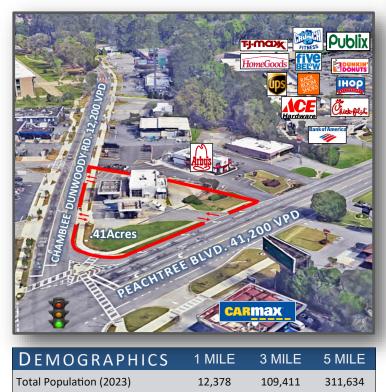

### LOCATION

Households

Average HH Income

- A+ location just northeast of Brookhaven at the intersection of Peachtree Blvd. and Chamblee Dunwoody Road
- Corner site with traffic light, sidewalks surrounding the property and 3 points of entry
- Businesses in close proximity include: Publix, TJ Maxx, Ace Hardware, Home Goods, Lowes, Walmart Supercenter, Walgreens, Crate and Barrel Outlet, The UPS Store, Whole Foods, Arby's, McDonalds, Chick-fil-a, I-Hop and Dunkin Donuts

5,222 \$110,974

#### PROFILE

- Excellent redevelopment opportunity -.41 acres on signalized, highly traveled corner site with traffic counts over 50,000 VPD and a former gas station still in place
- Numerous possibilities Remodel the existing building or enter into a ground lease
- Strong demographics with incomes over \$110,000 in 1, 3, and 5 mile rings and over 311,000 people in a 5 mile ring
- Zoned C-1 for Dekalb County (Local Commercial) & VC (Village Commercial) for the City of Chamblee

CONTACT: JUSTIN DINERMAN | JUSTIN@DINERMANGROUP.COM | 404.631.6344 | DINERMANGROUP.COM

46,014

\$135,063

134,593

\$146,531

Dinerman Group,LLC 581 Village Trace NE Building 12A - Suite 250 Marietta, GA 30067