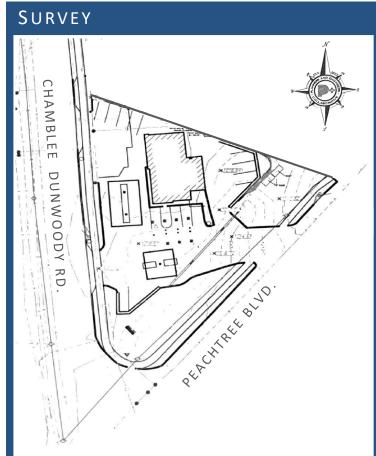

#### PROFILE

- Excellent redevelopment opportunity -.41 acres on signalized, highly traveled corner site with traffic counts over 50,000 VPD and a former gas station still in place
- Numerous possibilities Remodel the existing building or enter into a ground lease
- Strong demographics with incomes over \$110,000 in 1, 3, and 5 mile rings and over 311,000 people in a 5 mile ring
- Zoned C-1 for Dekalb County (Local Commercial) & VC (Village Commercial) for the City of Chamblee