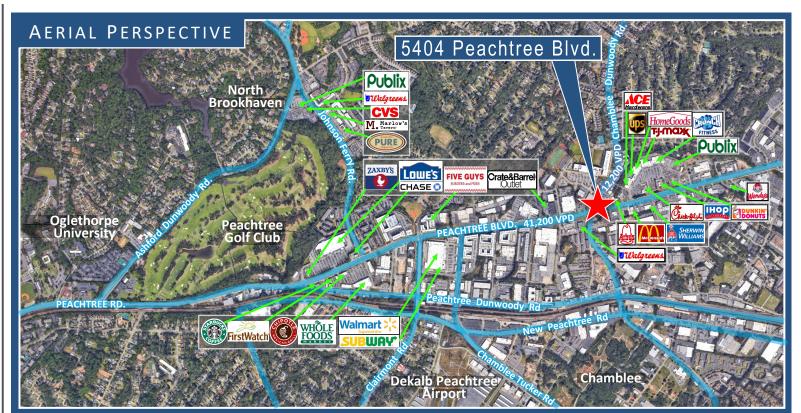

### LOCATION

Households

Average HH Income

- A+ location just northeast of Brookhaven at the intersection of Peachtree Blvd. and Chamblee Dunwoody Road
- Corner site with traffic light, sidewalks surrounding the property and 3 points of entry
- Businesses in close proximity include: Publix, TJ Maxx, Ace Hardware, Home Goods, Lowes, Walmart Supercenter, Walgreens, Crate and Barrel Outlet, The UPS Store, Whole Foods, Arby's, McDonalds, Chick-fil-a, I-Hop and Dunkin Donuts

#### PROFILE

- Excellent redevelopment opportunity -.41 acres on signalized, highly traveled corner site with traffic counts over 50,000 VPD and a former gas station still in place
- Numerous possibilities Remodel the existing building or enter into a ground lease
- Strong demographics with incomes over \$110,000 in 1, 3, and 5 mile rings and over 311,000 people in a 5 mile ring
- Zoned C-1 for Dekalb County (Local Commercial) & VC (Village Commercial) for the City of Chamblee