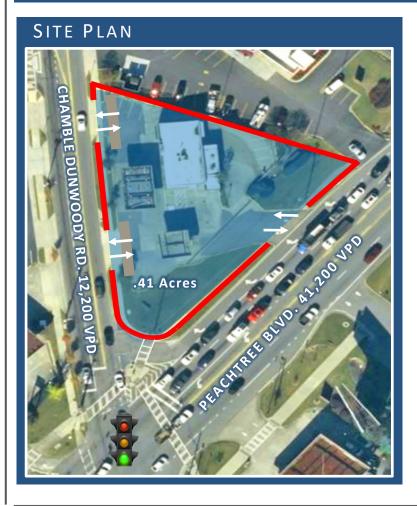

#### PROFILE

- Excellent redevelopment opportunity -.41 acres on signalized, highly traveled corner site with traffic counts over 50,000 VPD and a former gas station still in place
- Numerous possibilities Remodel the existing building or enter into a ground lease
- Strong demographics with incomes over \$110,000 in 1, 3, and 5 mile rings and over 311,000 people in a 5 mile ring
- Zoned C-1 for Dekalb County (Local Commercial) & VC (Village Commercial) for the City of Chamblee