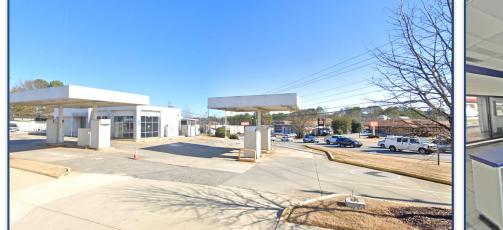

#### PROFILE

- Excellent redevelopment opportunity -.41 acres on signalized, highly traveled corner site with traffic counts over 50,000 VPD and a former gas station still in place
- Numerous possibilities Remodel the existing building or enter into a ground lease
- Strong demographics with incomes over \$110,000 in 1, 3, and 5 mile rings and over 311,000 people in a 5 mile ring
- Zoned C-1 for Dekalb County (Local Commercial) & VC (Village Commercial) for the City of Chamblee

## PHOTO GALLERY

FLOOR PLAN (existing building)

CONTACT: JUSTIN DINERMAN | JUSTIN@DINERMANGROUP.COM | 404.631.6344 | DINERMANGROUP.COM

Dinerman Group,LLC 581 Village Trace NE Building 12A - Suite 250 Marietta, GA 30067