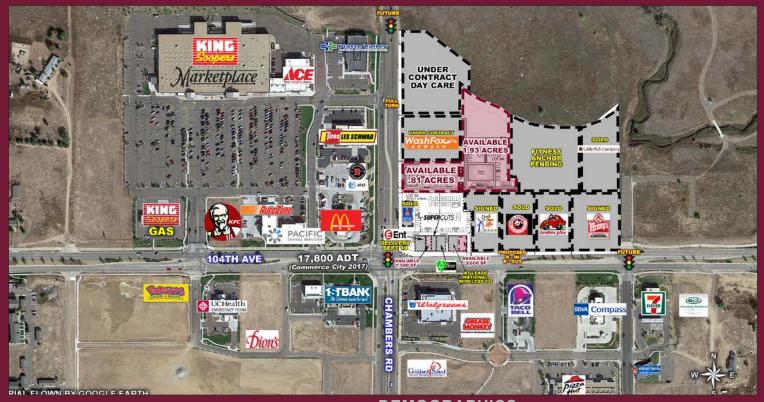

## ANCHORS, PADS, SHOP SPACE AVAILABLE | COMMERCE CITY, CO

#### **INFORMATION**

- Anchors, Pads, & Shops Available for lease & sale on 15 total acres
- Located at the primary intersection of the trade area, across from King Soopers Marketplace, Ace Hardware & Walgreens. A high income trade area serving the residential communities of Reunion, Turnberry, Aberdeen & Buffalo Run
- Quick access to I-76, E-470 & DIA
- 2016 Residential Permits 522
- 2017 Residential Permits- 854
- 2018 Residential Permits city anticipates 1,000

#### **TRAFFIC COUNTS**

Source: Commerce City 2017

On 104th Ave west of Chambers Rd 17,800 cars/day

On 104th Ave east of Chambers Rd 18,000 cars/day