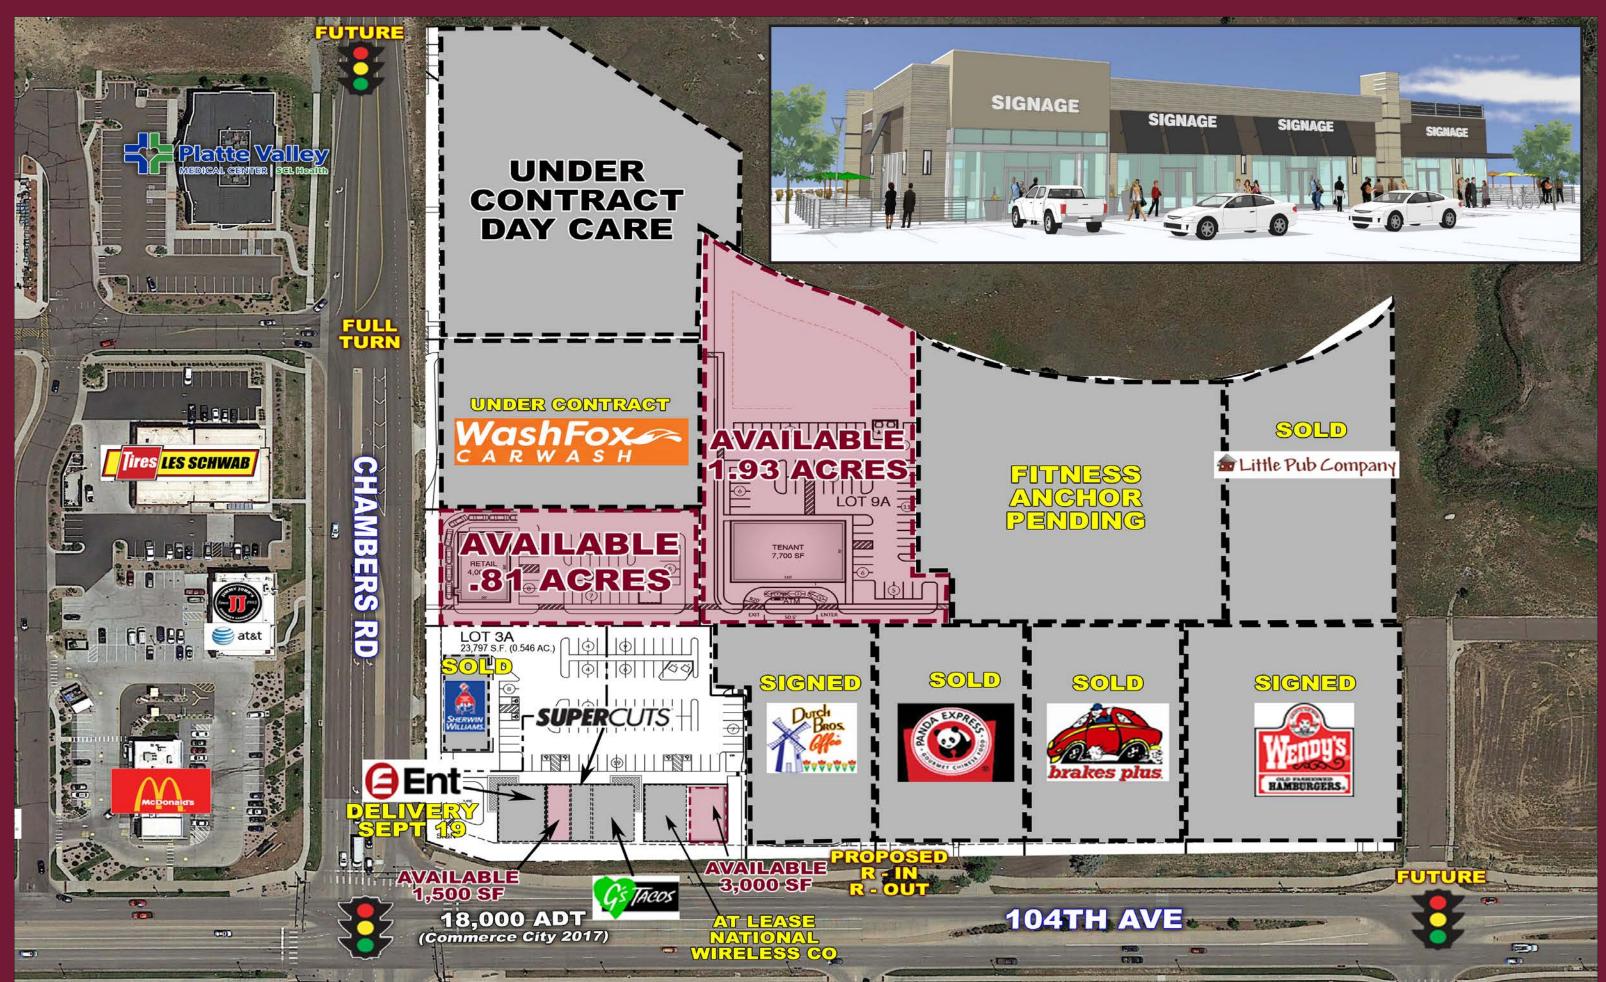

## ANCHORS, PADS, SHOP SPACE AVAILABLE | COMMERCE CITY, CO

#### **INFORMATION**

- Anchors, Pads, & Shops Available for lease & sale on 15 total acres
- Located at the primary intersection of the trade area, across from King Soopers Marketplace, Ace Hardware & Walgreens. A high income trade area serving the residential communities of Reunion, Turnberry, Aberdeen & Buffalo Run
- Quick access to I-76, E-470 & DIA
- 2016 Residential Permits 522
- 2017 Residential Permits- 854
- 2018 Residential Permits city anticipates 1,000