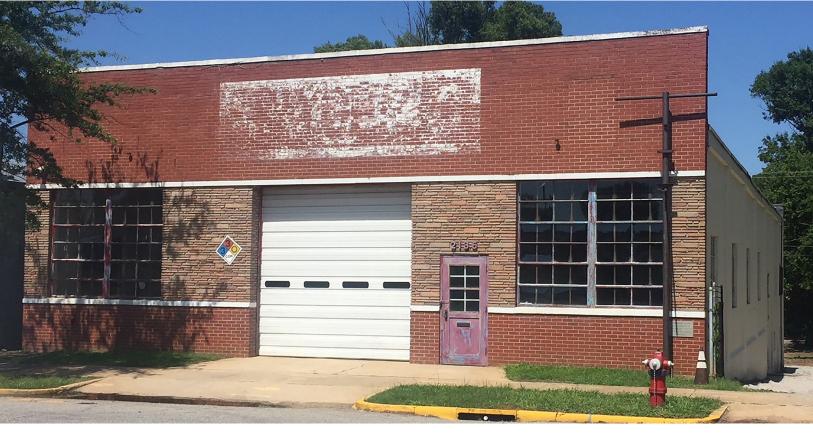

## 2136 SUMTER STREET

Columbia, South Carolina 29201 **Richland County** 

## **Retail/Warehouse Space For Lease**

- ±5,600 SF Available For Lease
- Additional ±1,000 SF of mezzanine storage space
- Located in the up-and-coming North Main St. **District**
- Close proximity to Downtown Columbia and I-126
- Zoned C-3
- Large roll up door
- **LEASE RATE: \$6.50 PSF Net of Utilities**