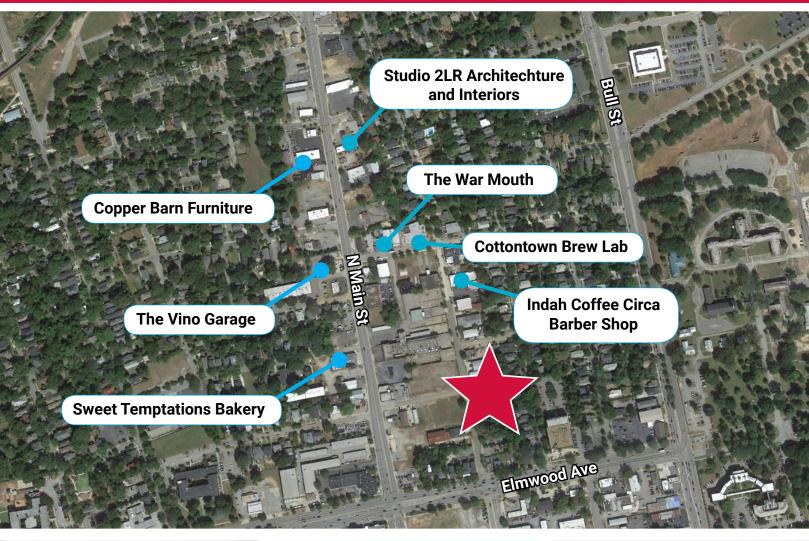

## **Retail/Warehouse Space For Lease**

- ±5,600 SF Available For Lease
- Additional ±1,000 SF of mezzanine storage space
- Located in the up-and-coming North Main St. **District**
- Close proximity to Downtown Columbia and I-126
- Zoned C-3
- Large roll up door
- **LEASE RATE: \$6.50 PSF Net of Utilities**