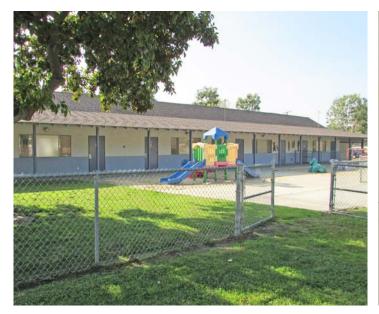

# For Lease ±4,000 SF School Space

kiddermathews.com

4 large classrooms (sink in each)

Office, kitchen, and assembly hall

Large outdoor play area

Space for expansion w/modulars

Both exclusive and shared use rooms