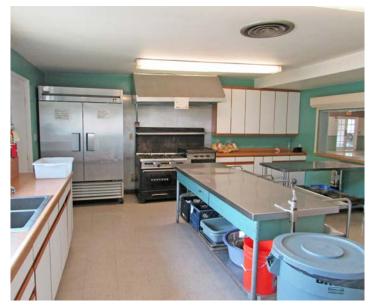

# For Lease ±4,000 SF School Space

kiddermathews.com

4 large classrooms (sink in each)

Office, kitchen, and assembly hall

Large outdoor play area

Space for expansion w/modulars

Both exclusive and shared use rooms