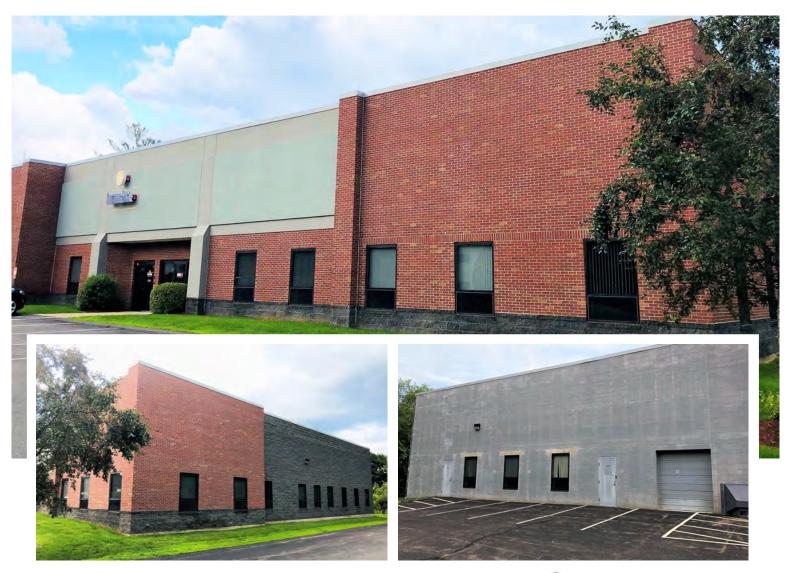

#### Highlights:

- Drive-in door
- Perimeter offices
- Ample window wall
- 22' Clear height potential
- Direct access to Rt. 110
- Large center/open bullpen

Used previously as an engineering company headquarters, this prime location with great visibility features: customer parking in front, employee parking in the rear, 15 private perimeter offices, a large conference room, an office equipment room, 2 bathrooms, a lounge/breakroom, a spacious training room, and a warehouse/storage room.