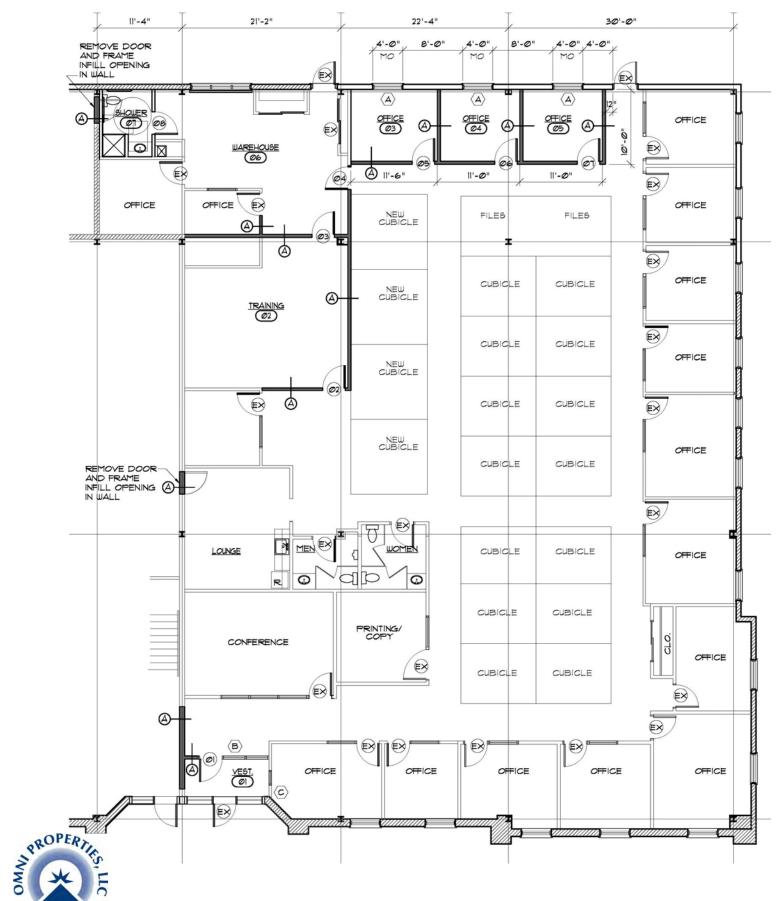

### Floor Plans

#### Highlights:

- Drive-in door
- Perimeter offices
- Ample window wall
- 22' Clear height potential
- Direct access to Rt. 110
- Large center/open bullpen

Used previously as an engineering company headquarters, this prime location with great visibility features: customer parking in front, employee parking in the rear, 15 private perimeter offices, a large conference room, an office equipment room, 2 bathrooms, a lounge/breakroom, a spacious training room, and a warehouse/storage room.