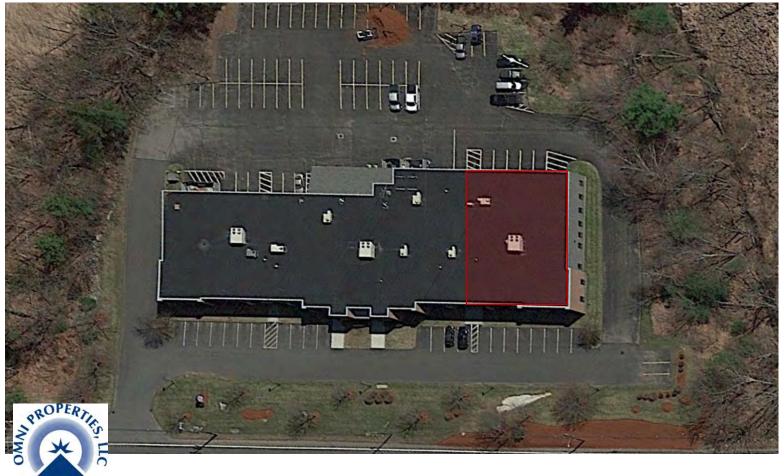

### 7,680 Sq. Ft. R+D/Flex

#### Highlights:

- Drive-in door
- Perimeter offices
- Ample window wall
- 22' Clear height potential
- Direct access to Rt. 110
- Large center/open bullpen

Used previously as an engineering company headquarters, this prime location with great visibility features: customer parking in front, employee parking in the rear, 15 private perimeter offices, a large conference room, an office equipment room, 2 bathrooms, a lounge/breakroom, a spacious training room, and a warehouse/storage room.