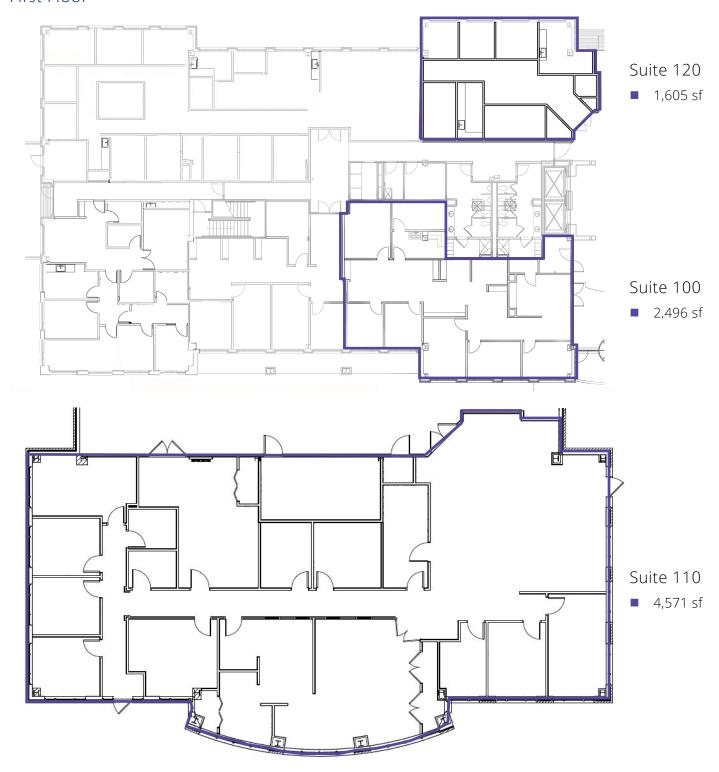

### Availability

- Suite 100: 2,496 sf
- Suite 110: 4,571 sf
- Suite 120: 1,605 sf

**Arnold Siegmund**, Principal D 919 420 1573 arnold.siegmund@avisonyoung.com

5440 Wade Park Boulevard Suite 200 Raleigh, NC 27607 919 785 3434

#### First Floor