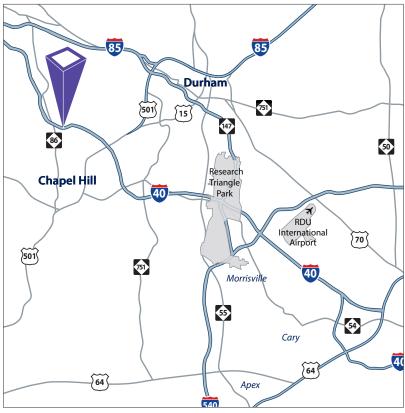

#### Location

 Just off I-40 near the intersection of Highway 86 and Weaver Dairy Road