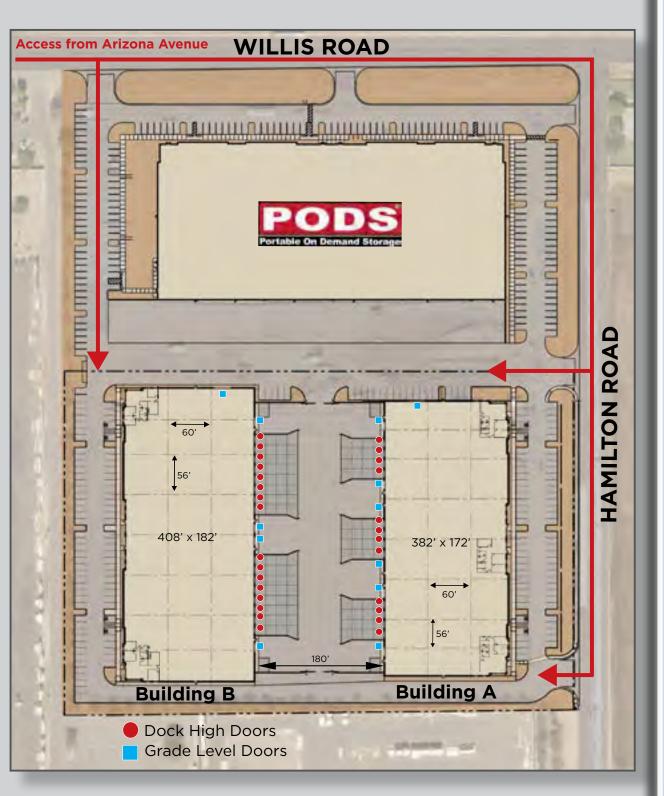

# **Building Features**

#### Building A:

#### **Building B:**

- 65,892 S.F. Available
- Spec Suites Available
- 28 ' Clear Height
- 6 Dock High Doors
- 3 Grade Level Doors
- Divisible to 6,582 SF
- 60' Speed Bays
- 172' Building Depth
- ESFR Sprinklers
- Gated/Secure Truck
  Court
- 2,000 amps

## **Area Amenities**

MINUTES TO

MINUTES TO

CHANDLER AIRPARK

SKY HARBOR

Spec Suites Available 28' Clear Height

• 74.480 S.F. Available

- 16 Dock High Doors
- 5 Grade Level Doors
- Divisible to 16,855 SF
- 60' Speed Bays
- 182' Building Depth
- ESFR Sprinklers
- Gated/Secure Truck Court
- 2,000 amps