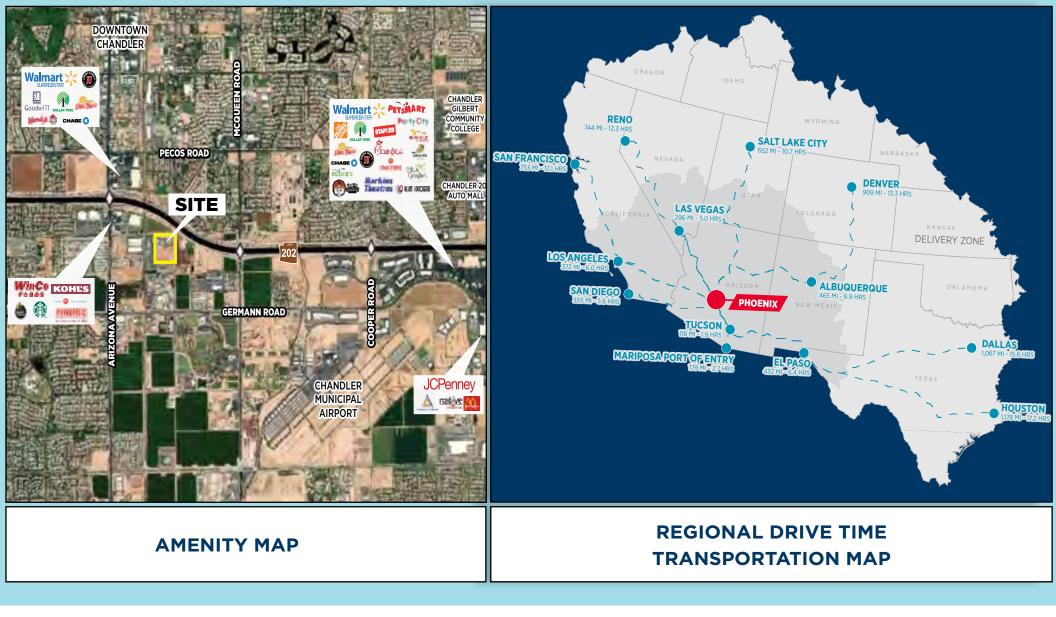

## **Area Amenities**

MINUTES TO

MINUTES TO

CHANDLER AIRPARK

SKY HARBOR

Spec Suites Available 28' Clear Height

• 74.480 S.F. Available

- 16 Dock High Doors
- 5 Grade Level Doors
- Divisible to 16,855 SF
- 60' Speed Bays
- 182' Building Depth
- ESFR Sprinklers
- Gated/Secure Truck Court
- 2,000 amps

Close proximity to Loop 202 Santan freeway with three full diamond interchanges at Arizona Avenue, Alma School Rd and McQueen Rd

285,201 PEOPLE WITHIN 5 MILES

**280** RESTAURANTS WITHIN 10 MINUTES

Close to several Fortune 500 companies and Chandler Technology Corridor

### CITY OF CHANDLER

202

LUMBER

E WILLIS ROAD

- The City of Chandler ranks as the 4th highest in population of all Arizona cities, following Phoenix, Tucson, and Mesa. The population of the East Valley is expected to reach over 1.6 million residents by the year 2020.
- Chandler possesses a highly educated and skilled workforce, with 39.6% of the population, age 25 or above, having a bachelor's degree or higher.
- Median home value in the City of Chandler is approximately \$255,100, higher than the national median value of \$186,200.