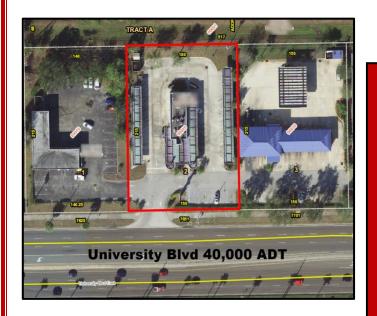

## C. BRENNER, INC.

COMMERCIAL REAL ESTATE

\$749,000

7651 University Blvd, Winter Park, FL 32792

- .74 acre fully buildable retail site by fast-growing intersection
- 150' frontage on major 6 lane road (University Blvd = 40,000 cars per day)
- Direct ingress/egress from University Blvd
- Utilities and 30' pylon sign in place
- 1,400 SF drive-thru can be repurposed or expanded
- Join nearby retailers Publix, Target, Lucky's Market, and many others
- Minutes from University of Central Florida and Full Sail University
- Could be combined with adjacent lot for total of 1.48 acres

## **PROPERTY SPECIFICATIONS**

Address: 7651 University Blvd, Winter

Park, FL 32792

Lot Size: 0.74 acres (32,250 SF)

Frontage: 150' University Blvd

Zoning: C-1

Utilities: Water, electric, sewer in place

Retention: Off-site