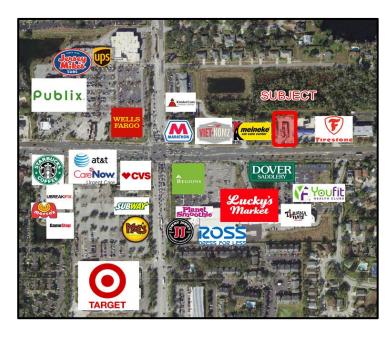

## C. BRENNER, INC.

COMMERCIAL REAL ESTATE

\$749,000

7651 University Blvd, Winter Park, FL 32792

- .74 acre fully buildable retail site by fast-growing intersection
- 150' frontage on major 6 lane road (University Blvd = 40,000 cars per day)
- Direct ingress/egress from University Blvd
- Utilities and 30' pylon sign in place
- 1,400 SF drive-thru can be repurposed or expanded
- Join nearby retailers Publix, Target, Lucky's Market, and many others
- Minutes from University of Central Florida and Full Sail University
- Could be combined with adjacent lot for total of 1.48 acres