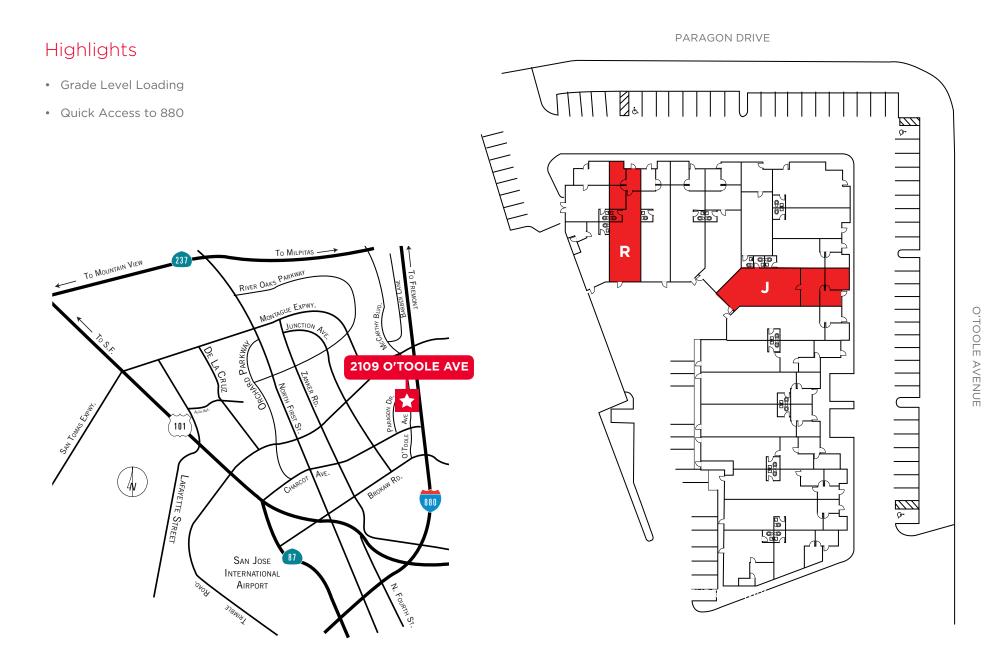

# 2109 O'TOOLE AVENUE SAN JOSE, CALIFORNIA ±1,000 SF - ±1,981 SF FOR LEASE

REDWOOD 2109 BUSINESS PARK O'TOOLE AVENUE

For more information, please contact:

Liam Martin Associate +1 408 436 3619 liam.martin@cushwake.com LIC #02081625

#### 2109 O'TOOLE AVENUE San Jose, California

©2018 Cushman & Wakefield. All rights reserved. The information contained in this communication is strictly confidential. This information has been obtained from sources believed to be reliable but has not been verified. NO WARRANTY OR REPRESENTATION, EXPRESS OR IMPLIED, IS MADE AS TO THE CONDITION OF THE PROPERTY (OR PROPERTIES) REFERENCED HEREIN OR AS TO THE ACCURACY OR COMPLETENESS OF THE INFORMATION CONTAINED HEREIN, AND SAME IS SUBMITTED SUBJECT TO ERRORS, OMISSIONS, CHANGE OF PRICE, RENTAL OR OTHER ACCURACY ON OTHER CONDITIONS, WITH-DRAWL WITHOUT NOTICE, AND TO ANY SPECIAL LISTING CONDITIONS IMPOSED BY THE PROPERTY OWNERS), ANY PROJECTIONS, OPINIONS OR ESTIMATES A HARE SUBJECT TO UNCERTAINTY AND DO NOT SIGNIFY CURRENT OR FUTURE PROPERTY PERFORMANCE.