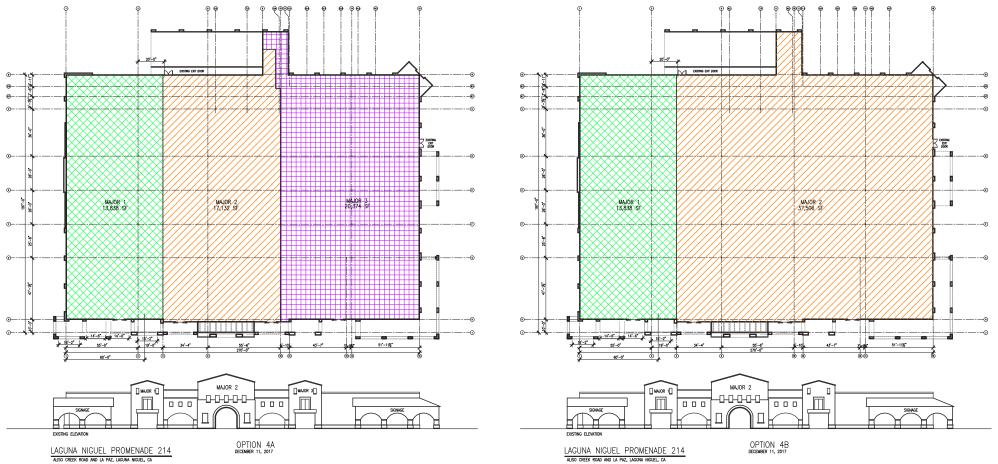

#### THE SPACES

- 51,028 SF prime anchor space available
- Space is divisible for 2-3 anchor tenants
- Proposed ±4,000 SF freestanding pad
- 1,080 SF prominent end cap (former Starbucks)
- 901 SF end cap with tower signage (former Optometry)

DEMISING PLANS

**RON PEPPER** 

858.523.2085 rpepper@retailinsite.net