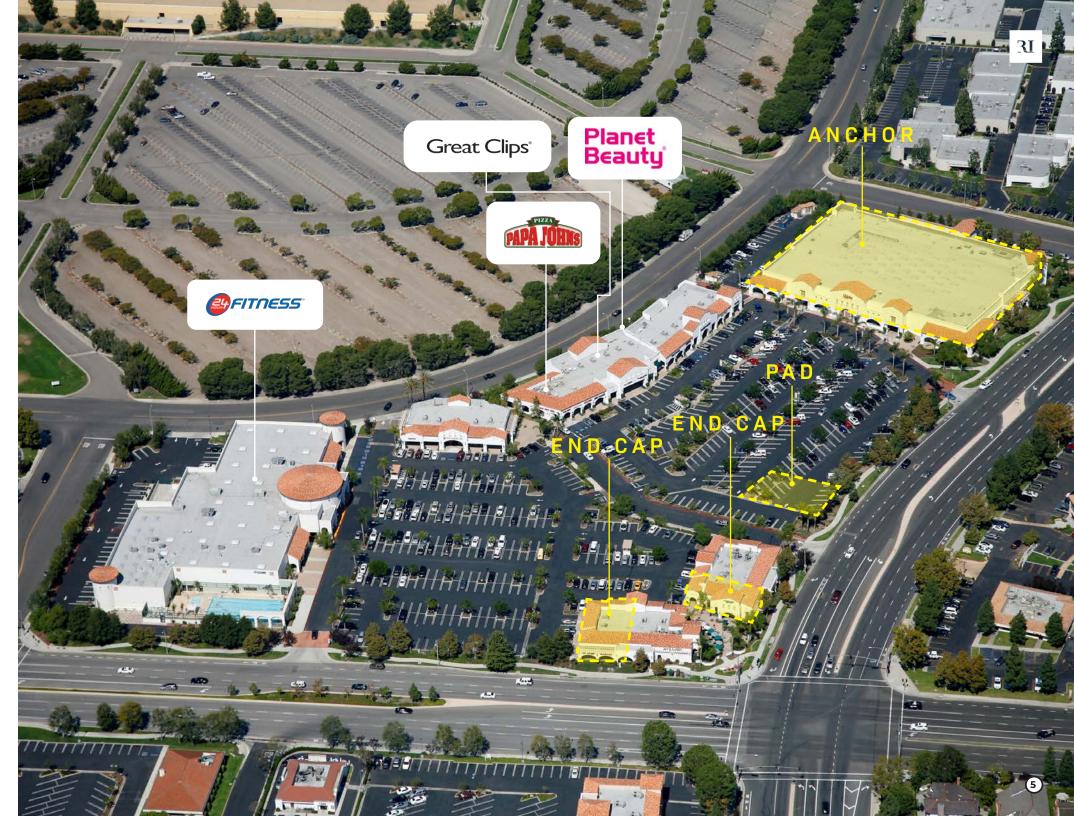

Prime Anchor Space Available

#### PROPERTY HIGHLIGHTS

- Laguna Niguel Promenade is a 154,475 SF retail shopping center bounded on the south by Aliso Creek Road and La Paz Road on the east in the heart of Laguna Niguel
- Attractive neighborhood center anchored by 24 Hour Fitness
- The shopping center serves in the affluent cities of Laguna Niguel, Aliso Viejo, and Dana Point
- Residential growth in the immediate area
- Great visibility from La Paz Road and Aliso Creek Road
- Convenient access to the 73 toll road

#### THE SPACES

- 51,028 SF prime anchor space available
- Space is divisible for 2-3 anchor tenants
- Proposed ±4,000 SF freestanding pad
- 1,080 SF prominent end cap (former Starbucks)
- 901 SF end cap with tower signage (former Optometry)