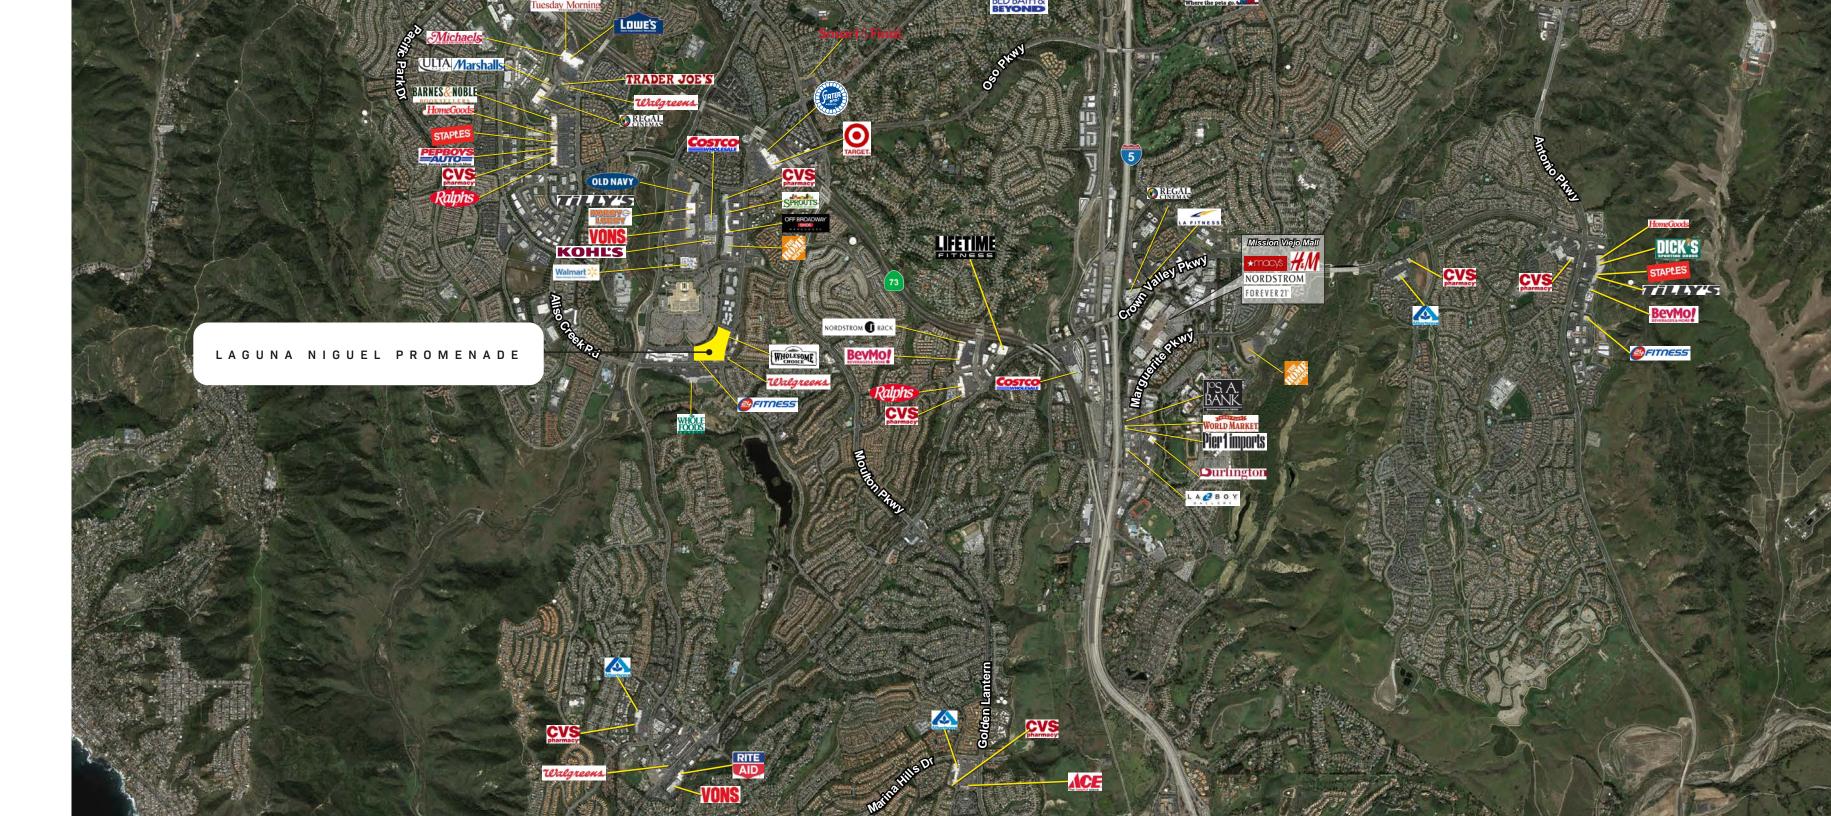

#### PROPERTY HIGHLIGHTS

- Laguna Niguel Promenade is a 154,475 SF retail shopping center bounded on the south by Aliso Creek Road and La Paz Road on the east in the heart of Laguna Niguel
- Attractive neighborhood center anchored by 24 Hour Fitness
- The shopping center serves in the affluent cities of Laguna Niguel, Aliso Viejo, and Dana Point
- Residential growth in the immediate area
- Great visibility from La Paz Road and Aliso Creek Road
- Convenient access to the 73 toll road

#### LAGUNA NIGUEL

Laguna Niguel is an affluent city located in Orange County, with median household incomes exceeding \$115,000. It is located in the San Joaquin Hills in the southeastern corner of Orange County, close to the Pacific Ocean, and it borders the cities of Aliso Viejo, Dana Point, Laguna Beach, Laguna Hills, Mission Viejo, and San Juan Capistrano. Laguna Niguel is the regional shopping destination in South Orange County. Retailers in this market include Costco, Target, Kohl's, Whole Foods, Hobby Lobby, Walmart, Home Depot, and Old Navy to name just a few.

#### TRAFFIC COUNTS

Aliso Creek Rd: 29,100 ADT La Paz Rd: 17,000 ADT