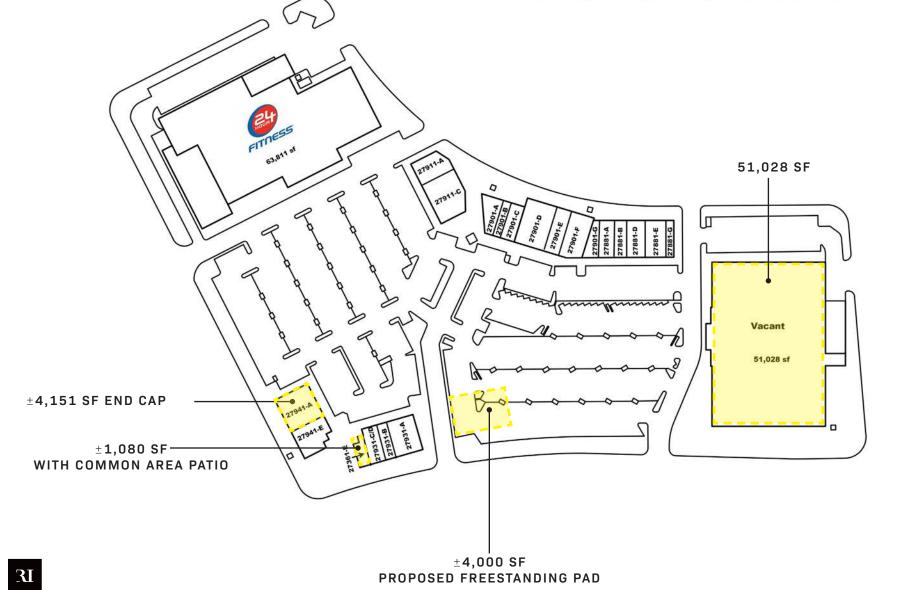

#### THE SPACES

- 51,028 SF prime anchor space available
- Space is divisible for 2-3 anchor tenants
- Proposed ±4,000 SF freestanding pad
- 1,080 SF prominent end cap (former Starbucks)
- 901 SF end cap with tower signage (former Optometry)

### SITE PLAN

| Tenant                     | Suite   | GLA    |
|----------------------------|---------|--------|
| Vacant                     | 27871   | 51,028 |
| OC Sparkle                 | 27881-A | 1,518  |
| The Nail Story             | 27881-B | 1,286  |
| Planet Beauty              | 27881-D | 2,114  |
| Sylvan Learning Center     | 27881-E | 2,719  |
| Allstate Insurance         | 27881-G | 901    |
| Papa John's Pizza          | 27901-A | 1,628  |
| Great Clips                | 27901-B | 921    |
| Sea Breeze Cleaners        | 27901-C | 1,289  |
| Laguna Niguel Dental Group | 27901-D | 3,069  |
| Elements Massage           | 27901-E | 1,739  |

| Tenant                         | Suite     | GLA    |
|--------------------------------|-----------|--------|
| Art of Hair                    | 27901-F   | 2,339  |
| Computer Guys of Orange County | 27901-G   | 1,379  |
| Rockstar Tan                   | 27911-A   | 2,051  |
| Art & Frame Warehouse          | 27911-C   | 4,282  |
| 24 Hour Fitness                | 27921     | 63,811 |
| Pho the Bowl                   | 27931-A   | 2,051  |
| Bank of America ATM            | 27931-B   | 1,191  |
| Dickey's BBQ                   | 27931-C/D | 1,886  |
| Vacant                         | 27931-E   | 1,080  |
| Potentially Available          | 27941-A   | 4,151  |
| Avila's El Ranchito Grill      | 27941-E   | 2,042  |