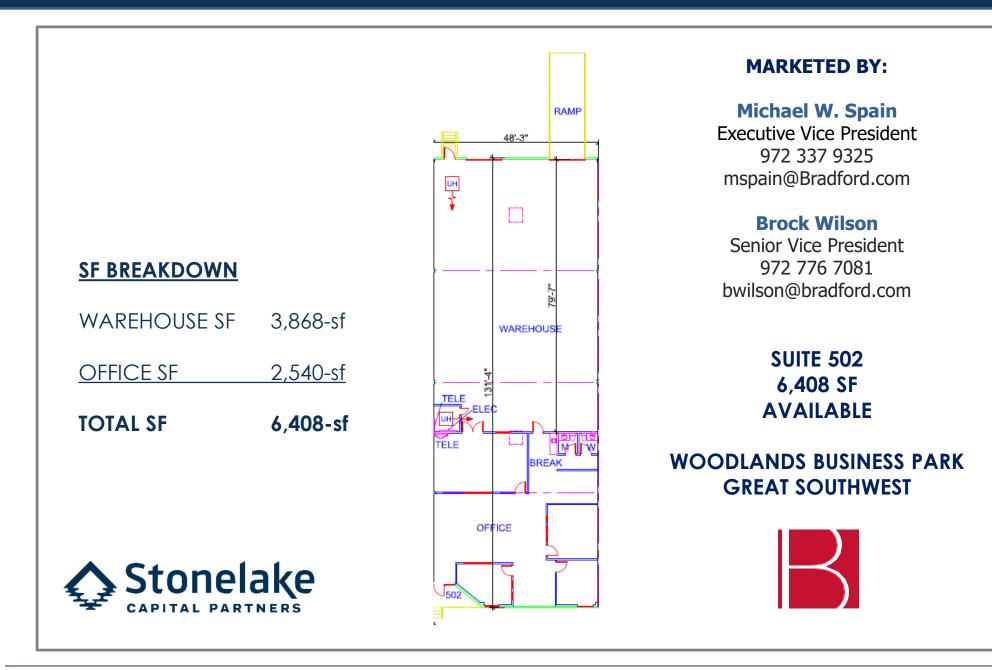

### **GENERAL BUILDING INFORMATION** (SUITE 502)

- 6,408 SF AVAILABLE
- 3,868 SF WAREHOUSE
- 2,540 SF OFFICE
- 16' CLEAR HEIGHT
- ONE (1) DOCK HIGH DOOR
- ONE (1) RAMP DOOR

- FIVE (5) PARKING SPACES
- 2019 ROOF
- REAR-LOAD SERVICE

#### Leasing By:

Michael W. Spain Executive Vice President 972 337 9325 mspain@Bradford.com Brock Wilson Senior Vice President 972 776 7081 bwilson@bradford.com

- PROFESSIONALLY LANDSCAPED
- ELECTRICAL POWER: 200 AMP
- (48' 0" W x 80'0" DEEP)