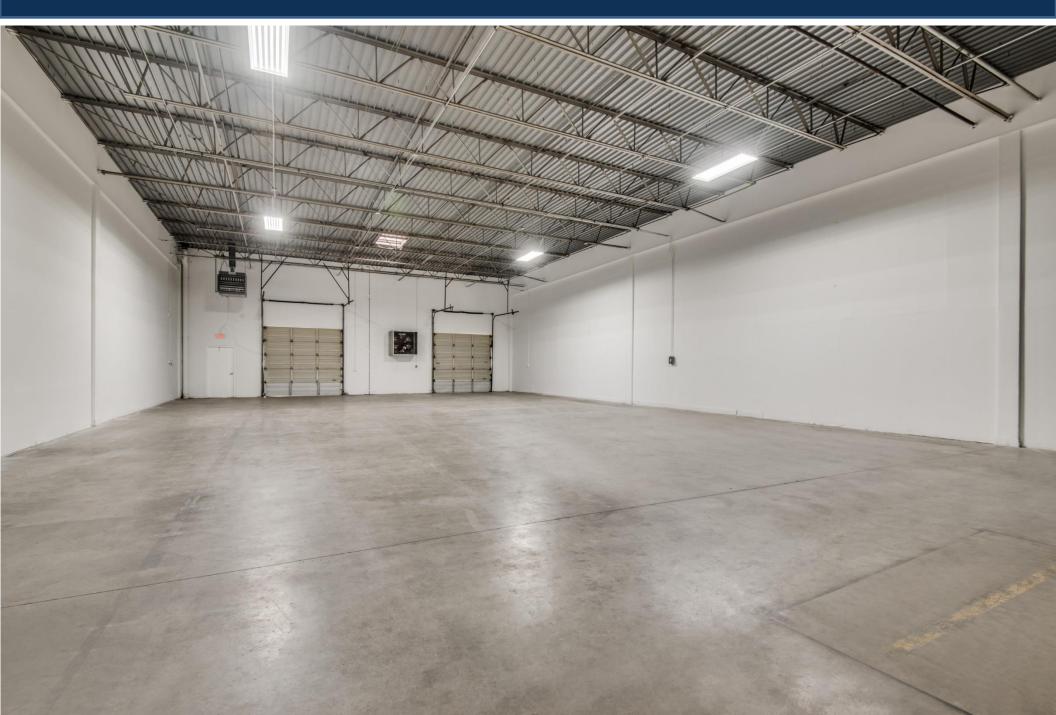

### **GENERAL BUILDING INFORMATION** (SUITE 502)

- 6,408 SF AVAILABLE
- 3,868 SF WAREHOUSE
- 2,540 SF OFFICE
- 16' CLEAR HEIGHT
- ONE (1) DOCK HIGH DOOR
- ONE (1) RAMP DOOR

- FIVE (5) PARKING SPACES
- 2019 ROOF
- REAR-LOAD SERVICE