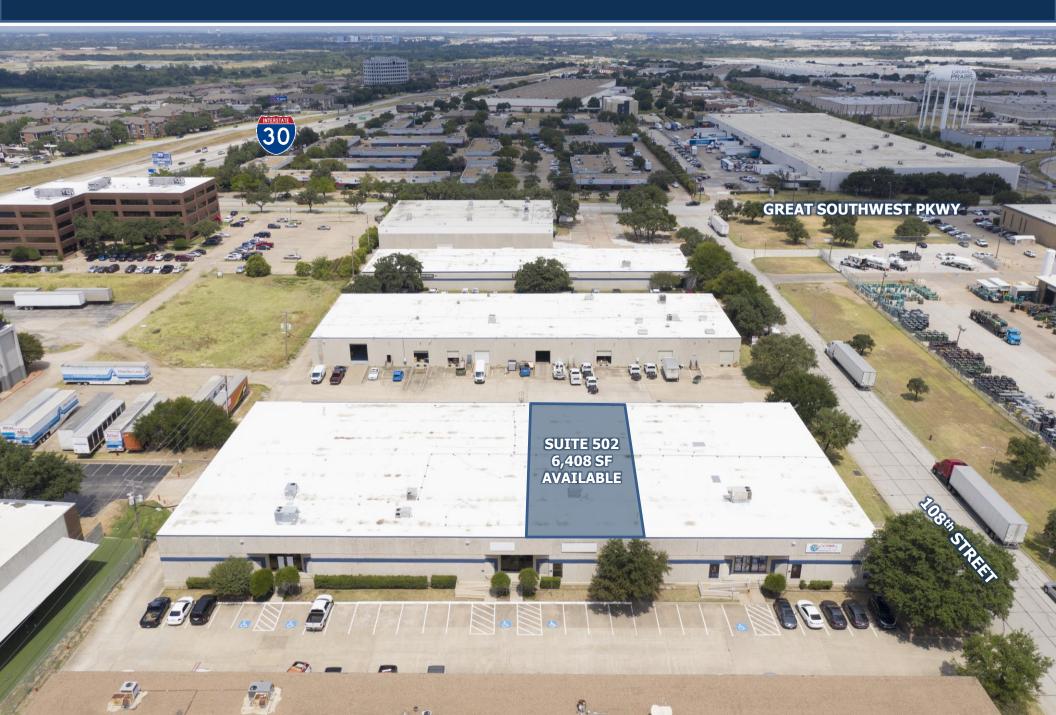

## FOR LEASE 6,408 SF AVAILABLE FOR LEASE 2005 108<sup>th</sup> Street, Grand Prairie, TX

# FOR LEASE6,408 SF AVAILABLE FOR LEASE2005 108th Street, Grand Prairie, TX