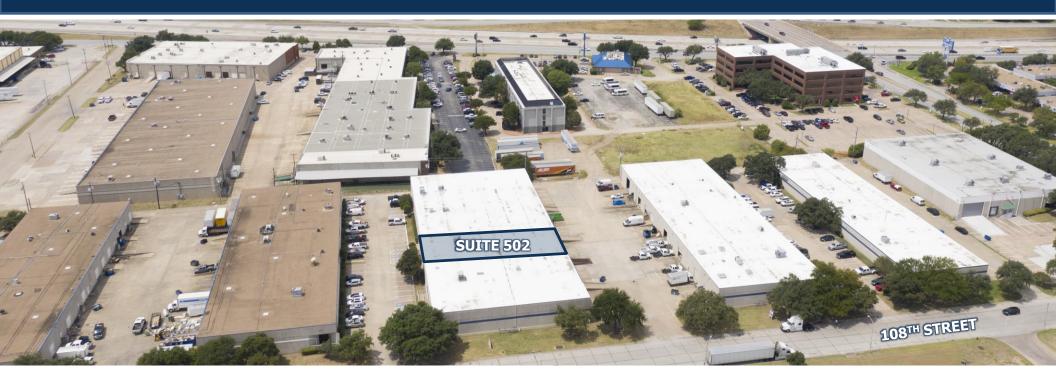

## FOR LEASE 6,408 SF AVAILABLE FOR LEASE 2005 108<sup>th</sup> Street, Grand Prairie, TX





# FOR LEASE6,408 SF AVAILABLE FOR LEASE2005 108th Street, Grand Prairie, TX





### **GENERAL BUILDING INFORMATION** (SUITE 502)

- 6,408 SF AVAILABLE
- 3,868 SF WAREHOUSE
- 2,540 SF OFFICE
- 16' CLEAR HEIGHT
- ONE (1) DOCK HIGH DOOR
- ONE (1) RAMP DOOR



- FIVE (5) PARKING SPACES
- 2019 ROOF
- REAR-LOAD SERVICE

#### Leasing By:

Michael W. Spain Executive Vice President 972 337 9325 mspain@Bradford.com Brock Wilson Senior Vice President 972 776 7081 bwilson@bradford.com

- PROFESSIONALLY LANDSCAPED
- ELECTRICAL POWER: 200 AMP
- (48' 0" W x 80'0" DEEP)

Owned + Managed By:



The information contained herein has been given to us by the owner of the property or other sources we deem reliable, we have no reason to doubt the accuracy, but we do not guarantee it. All information should be verified prior to lease.

FOR LEASE 6,408 SF AVAILABLE FOR LEASE 2005 108<sup>th