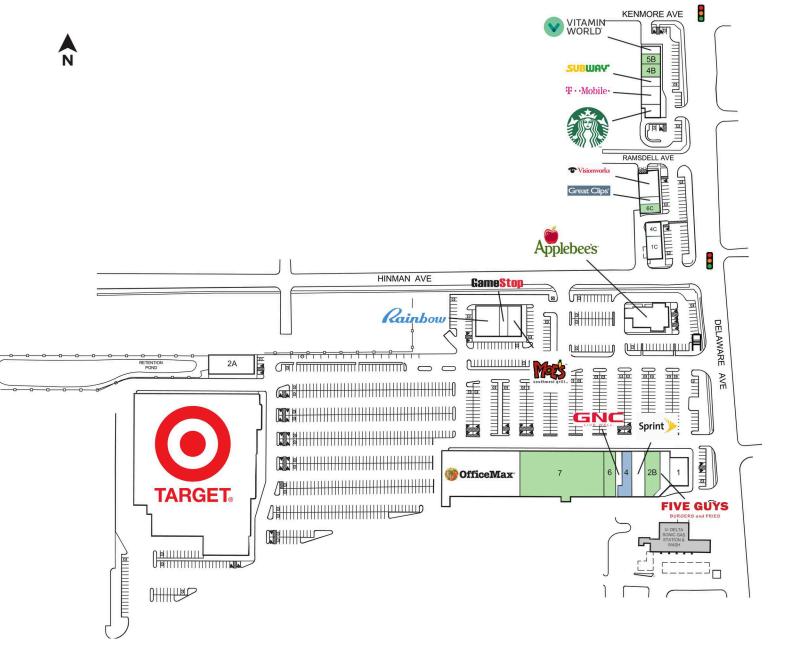

# Delaware Consumer Sq

2730 Delaware Ave Buffalo, NY14216

GLA:238,403

Contact: Matt McCarthy

P. 404.692.7793 C. 678.906.7974 F. 404.745.8852 E. mmccarthy@dlcmgmt.com

This site plan indicates the general layout of the shopping center and is not a warranty, representation, or agreement on the part of the landlord that the shopping center will be exactly as depicted herein.

#### **AVAILABLE SPACES**

| 2B | 4,780 SF |
|----|----------|
|    | 3,460 SF |
| 4B | 1,884 SF |
| 5B | 1,182 SF |
|    |          |

- 6 3,700 SF
- 6C 1,268 SF
- 7 27,145 SF

#### **CURRENT TENANTS**

| Anderson's Custard and Beef | 3,757 SF                                                                                           | 3                                                                                                                          | Sprint                                                                                                                              | 4,112 SF                                                                                                                                                                         | 25                                                                                                                                                                                                                                                     | Target                                                                                                                                                                                                                                                                | 123,491 SF                                                                                                                                                                                                                                                                                          |
|-----------------------------|----------------------------------------------------------------------------------------------------|----------------------------------------------------------------------------------------------------------------------------|-------------------------------------------------------------------------------------------------------------------------------------|----------------------------------------------------------------------------------------------------------------------------------------------------------------------------------|--------------------------------------------------------------------------------------------------------------------------------------------------------------------------------------------------------------------------------------------------------|-----------------------------------------------------------------------------------------------------------------------------------------------------------------------------------------------------------------------------------------------------------------------|-----------------------------------------------------------------------------------------------------------------------------------------------------------------------------------------------------------------------------------------------------------------------------------------------------|
| Starbucks                   | 1,575 SF                                                                                           | 3B                                                                                                                         | Subway                                                                                                                              | 1,334 SF                                                                                                                                                                         | 30                                                                                                                                                                                                                                                     | Rainbow Apparel                                                                                                                                                                                                                                                       | 4,800 SF                                                                                                                                                                                                                                                                                            |
| Evans National Bank         | 2,590 SF                                                                                           | 4C                                                                                                                         | 95 Nutrition                                                                                                                        | 1,432 SF                                                                                                                                                                         | 31                                                                                                                                                                                                                                                     | GameStop                                                                                                                                                                                                                                                              | 1,800 SF                                                                                                                                                                                                                                                                                            |
| Five Guys Burgers & Fries   | 2,720 SF                                                                                           | 5                                                                                                                          | GNC                                                                                                                                 | 1,698 SF                                                                                                                                                                         | 32                                                                                                                                                                                                                                                     | Moe's Southwest Grill                                                                                                                                                                                                                                                 | 3,000 SF                                                                                                                                                                                                                                                                                            |
| Carpet Factory Outlet       | 6,000 SF                                                                                           | 5A                                                                                                                         | Vitamin World                                                                                                                       | 1,250 SF                                                                                                                                                                         | 40                                                                                                                                                                                                                                                     | Applebee's                                                                                                                                                                                                                                                            | 5,432 SF                                                                                                                                                                                                                                                                                            |
| T-Mobile                    | 2,618 SF                                                                                           | 5C                                                                                                                         | Great Clips                                                                                                                         | 973 SF                                                                                                                                                                           |                                                                                                                                                                                                                                                        |                                                                                                                                                                                                                                                                       |                                                                                                                                                                                                                                                                                                     |
| Visionworks                 | 3,544 SF                                                                                           | 8                                                                                                                          | OfficeMax                                                                                                                           | 23,500 SF                                                                                                                                                                        |                                                                                                                                                                                                                                                        |                                                                                                                                                                                                                                                                       |                                                                                                                                                                                                                                                                                                     |
|                             | Starbucks<br>Evans National Bank<br>Five Guys Burgers & Fries<br>Carpet Factory Outlet<br>T-Mobile | Starbucks1,575 SFEvans National Bank2,590 SFFive Guys Burgers & Fries2,720 SFCarpet Factory Outlet6,000 SFT-Mobile2,618 SF | Starbucks1,575 SF3BEvans National Bank2,590 SF4CFive Guys Burgers & Fries2,720 SF5Carpet Factory Outlet6,000 SF5AT-Mobile2,618 SF5C | Starbucks1,575 SF3BSubwayEvans National Bank2,590 SF4C95 NutritionFive Guys Burgers & Fries2,720 SF5GNCCarpet Factory Outlet6,000 SF5AVitamin WorldT-Mobile2,618 SF5CGreat Clips | Starbucks 1,575 SF 3B Subway 1,334 SF   Evans National Bank 2,590 SF 4C 95 Nutrition 1,432 SF   Five Guys Burgers & Fries 2,720 SF 5 GNC 1,698 SF   Carpet Factory Outlet 6,000 SF 5A Vitamin World 1,250 SF   T-Mobile 2,618 SF 5C Great Clips 973 SF | Starbucks 1,575 SF 3B Subway 1,334 SF 30   Evans National Bank 2,590 SF 4C 95 Nutrition 1,432 SF 31   Five Guys Burgers & Fries 2,720 SF 5 GNC 1,698 SF 32   Carpet Factory Outlet 6,000 SF 5A Vitamin World 1,250 SF 40   T-Mobile 2,618 SF 5C Great Clips 973 SF 57 | Starbucks1,575 SF3BSubway1,334 SF30Rainbow ApparelEvans National Bank2,590 SF4C95 Nutrition1,432 SF31GameStopFive Guys Burgers & Fries2,720 SF5GNC1,698 SF32Moe's Southwest GrillCarpet Factory Outlet6,000 SF5AVitamin World1,250 SF40Applebee'sT-Mobile2,618 SF5CGreat Clips973 SF50Start Clips51 |