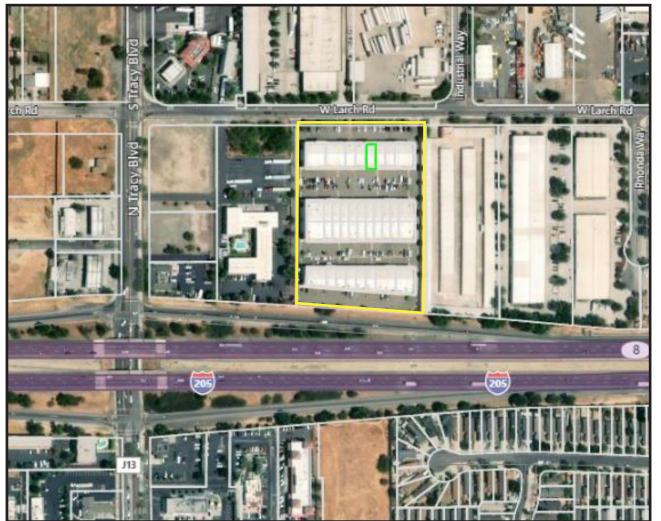

## FLEX UNIT FOR LEASE 450 LARCH ROAD, SUITE 6, TRACY, CA

### FLEX UNIT FOR LEASE 450 LARCH ROAD, SUITE 6, TRACY, CA