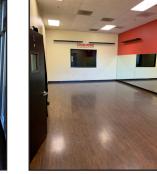

#### FEATURES:

- Attractive glass store front
- Excellent exposure / signage visibility fronting Larch Road
- Fully fenced / secure complex
- Immediate access to I-205 via N. Tracy Blvd.
- Fully sprinklered
- Zoned PUD (City of Tracy)
- Two (2) ADA Compliant restrooms
- Completely conditioned space w/ HVAC, reception/bullpen and two(2) large office areas
- Ability to re-install 1 GL door