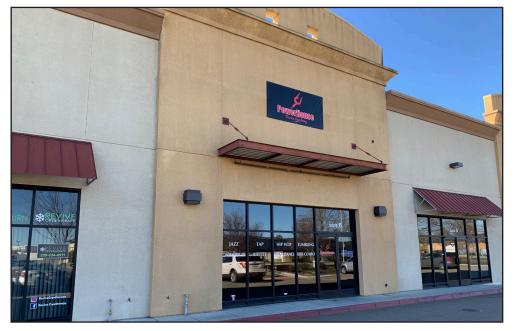

## FLEX UNIT FOR LEASE 450 LARCH ROAD, SUITE 6, TRACY, CA

# LEE & ASSOCIATES

 SIZE:
 2,205± Sq. Ft

 POWER:
 200 amp, 280/120 volt, 3 phase

**LEASE RATE:** \$.95/ SF, Modified Gross

#### FEATURES:

- Attractive glass store front
- Excellent exposure / signage visibility fronting Larch Road
- Fully fenced / secure complex
- Immediate access to I-205 via N. Tracy Blvd.
- Fully sprinklered
- Zoned PUD (City of Tracy)
- Two (2) ADA Compliant restrooms
- Completely conditioned space w/ HVAC, reception/bullpen and two(2) large office areas
- Ability to re-install 1 GL door