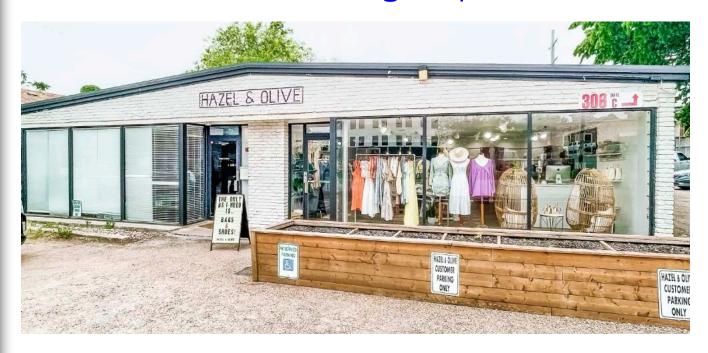

### 306 E. Washington | Rockwall, Texas

### **Building Features**

- Ample Parking
- Office / Retail
- Storefront Signage
- Great Location

### Location Description

This building is located at the corner of East Washington and South Fannin, near the Historic Rockwall Square. This is a high Traffic area with excellent exposure