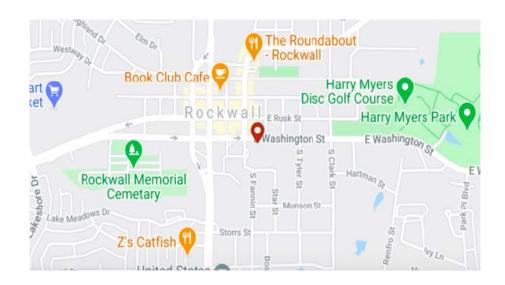

### Location Description

This building is located at the corner of East Washington and South Fannin, near the Historic Rockwall Square. This is a high Traffic area with excellent exposure