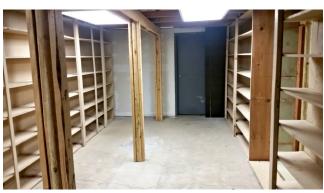

# 306 E. Washington | Rockwall, Texas

Interior Photos: Storage area and work space, some of which include built in shelving.