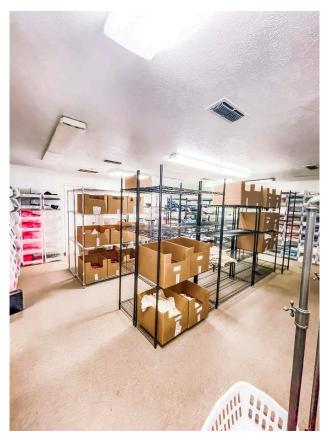

# 306 E. Washington | Rockwall, Texas

Interior Photos: Storage area and work space, some of which include built in shelving.