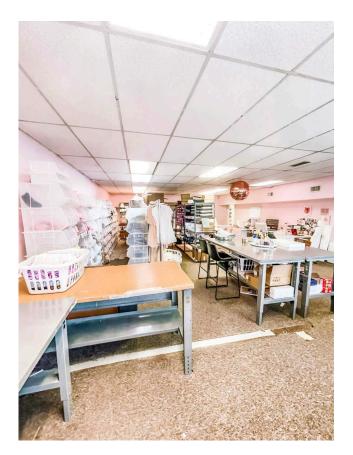

# 306 E. Washington | Rockwall, Texas

Interior Photos: Storage area and work space, some of which include built in shelving.