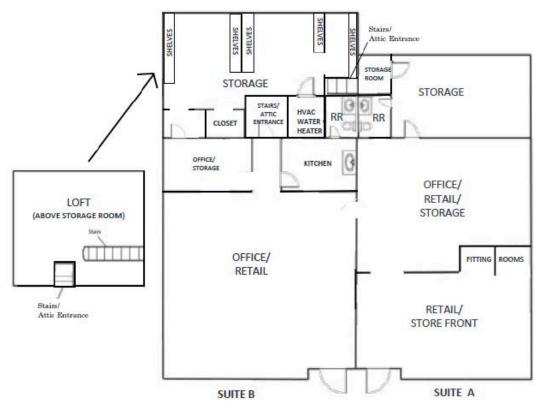

## Available Space

- 3,375 SF
- Flexible, simple lease
- Immediate occupancy
- Retail/Storage/
  Office Use

### Location Description

This building is located at the corner of East Washington and South Fannin, near the Historic Rockwall Square. This is a high Traffic area with excellent exposure