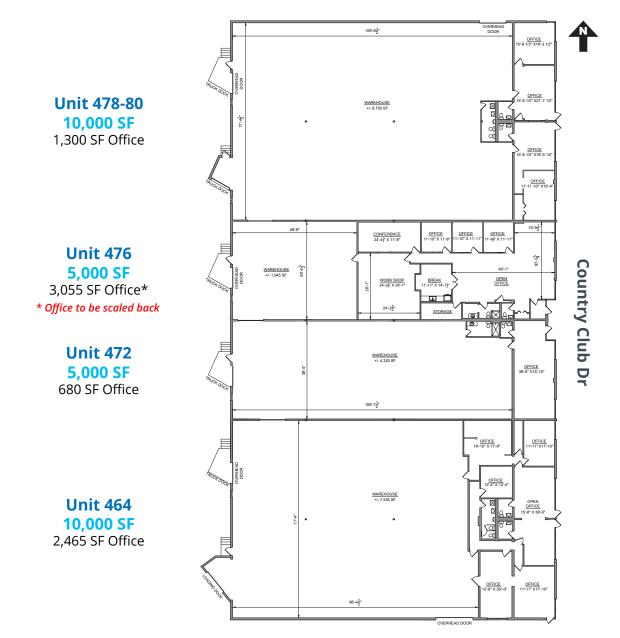

sident* 847.588.5670 joe.karmin@transwestern.con

The information provided herein was obtained from sources believed reliable; however, Transwestern makes no guarantees, warranties or representations as to the completeness of accuracy thereof. The presentation of this property is submitted subject to errors, omissions, change of price or conditions, prior to sale or lease, or withdrawl without notice. Copyright © 2020 Transwestern. INDUSTRIAL<br/>UNITS<br/>FOR LEASE±30,000 SF<br/>(DIVISIBLE)±5,000 SF &<br/>±10,000 SF<br/>Units AvailableInstitutionally<br/>Owned and<br/>Managed by:Institutionally<br/>CLEAR HEIGHT<br/>PROPERTIESImstitutionally<br/>CREAR HEIGHT<br/>Real ESTATE<br/>SERVICES

# 464-480 COUNTRY CLUB DRIVE

Bensenville, IL 60106 <u>Property Website</u>

#### **BUILDING LAYOUT**



#### **Contact Information:**

**Ross Lehrman** 

Senior Associate 847.588.5671 ross lehrman@transweste Justin Lerner, SIOR Executive Vice President 847.588.5665 iustin.lerner@transwestern.co Joe Karmin

*Executive Vice President* 847.588.5670 joe.karmin@transwestern.con

The information provided herein was obtained from sources believed reliable; however, Transwestern makes no guarantees, warranties or representations as to the completeness of accuracy thereof. The presentation of this property is submitted subject to errors, omissions, change of price or conditions, prior to sale or lease, or withdrawl without notice. Copyright © 2020 Transwestern.