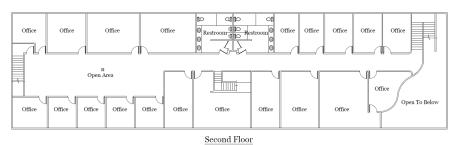

LEASE

# 13170 Telfair Avenue Sylmar, CA 91342



| LEASE RATE/SF:        | \$0.99 G         |
|-----------------------|------------------|
| MONTHLY RENT:         | \$2,970-\$17,107 |
| AVAILABLE SF:         | 3,000-17,280     |
| OFFICE HVAC:          | Yes              |
| TERM:                 | Through 3/31/23  |
| PARKING SPACES/RATIO: | 80 / 4.6:1       |

| RESTROOMS:  | 4            |
|-------------|--------------|
| ZONING:     | M1           |
| APN#:       | 2604-002-040 |
| POSSESSION: | Immediate    |
| TO SHOW:    | Call Agent   |



## PROPERTY HIGHLIGHTS:

- GREAT CORPORATE IMAGE
- + FUNCTIONAL FLEX/R&D SPACE
- + EASY ACCESS TO 5, 210, 405, 118 AND 14 FREEWAYS
- + HEAVY PARKING AVAILABLE
- FURNITURE CAN BE INCLUDED

#### **PHOTOS:**







### LOCATOR MAP:



### LAYOUT:





#### PLEASE CONTACT:



MATT DIERCKMAN Senior Vice President +1 818 502 6752 matt.dierckman@cbre.com Lic 01301723



DAVID HARDING Senior Vice President +1 818 502 6731 david.harding@cbre.com Lic 01049696



GREG GERACI Senior Vice President +1 818 502 6741 greg.geraci@cbre.com Lic 01004871



BILLY WALK First Vice President +1 818 502 6733 william.walk@cbre.com Lic 01398310

© 2020 CBRE, Inc. All rights reserved. This information has been obtained from sources believed reliable, but has not been verified for accuracy or completeness. You should conduct a careful, independent investigation of the property and verify all information. Any reliance on this information is solely at your own risk. CBRE and the CBRE logo are service marks of CBRE, Inc. All other marks displayed on this docum