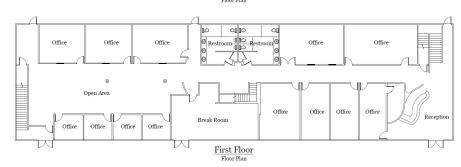

ASE

# 13170 Telfair Avenue Sylmar, CA 91342



| LEASE RATE/SF:        | \$0.99 G         |
|-----------------------|------------------|
| MONTHLY RENT:         | \$2,970-\$17,107 |
| AVAILABLE SF:         | 3,000-17,280     |
| OFFICE HVAC:          | Yes              |
| TERM:                 | Through 3/31/23  |
| PARKING SPACES/RATIO: | 80 / 4.6:1       |

| RESTROOMS:  | 4            |
|-------------|--------------|
| ZONING:     | M1           |
| APN#:       | 2604-002-040 |
| POSSESSION: | Immediate    |
| TO SHOW:    | Call Agent   |



## PROPERTY HIGHLIGHTS:

- GREAT CORPORATE IMAGE
- + FUNCTIONAL FLEX/R&D SPACE
- + EASY ACCESS TO 5, 210, 405, 118 AND 14 FREEWAYS
- + HEAVY PARKING AVAILABLE
- FURNITURE CAN BE INCLUDED

#### **PHOTOS:**







### LOCATOR MAP:



### LAYOUT:





#### PLEASE CONTACT:



MATT DIERCKMAN Senior Vice President +1 818 502 6752 matt.dierckman@cbre.com Lic 01301723



DAVID HARDING Senior Vice President +1 818 502 6731 david.harding@cbre.com Lic 01049696



GREG GERACI Senior Vice President +1 818 502 6741 greg.geraci@cbre.com Lic 01004871



BILLY WALK First Vice President +1 818 502 6733 william.walk@cbre.com Lic 01398310

© 2020 CBRE, Inc. All rights reserved. This information has been obtained from sources believed reliable, but has not been verified for accuracy or completeness. You should conduct a careful, independent investigation of the property and verify all information. Any reliance on this information is solely at your own risk. CBRE and the CBRE logo are service marks of CBRE, Inc. All other marks displayed on this documen