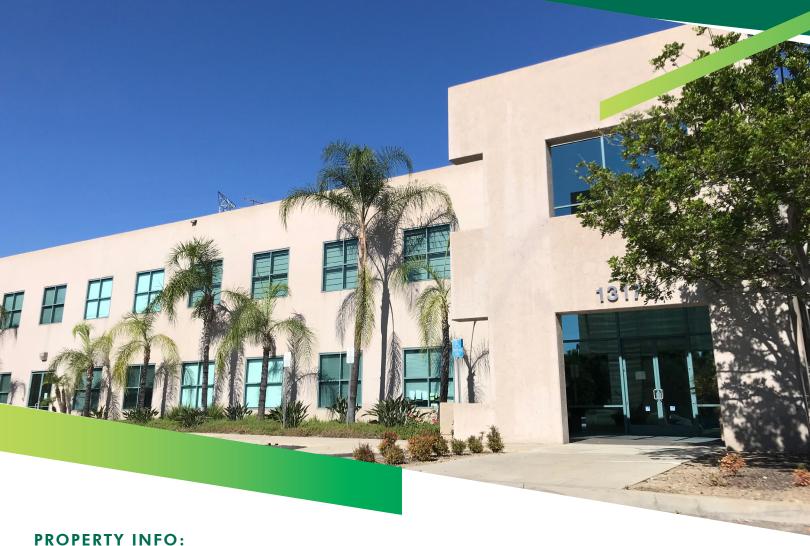

17,280 SF OFFICE FOR SUBLEASE

# 13170 Telfair Avenue Sylmar, CA 91342

| LEASE RATE/SF:        | \$0.99 G         |
|-----------------------|------------------|
| MONTHLY RENT:         | \$2,970-\$17,107 |
| AVAILABLE SF:         | 3,000-17,280     |
| OFFICE HVAC:          | Yes              |
| TERM:                 | Through 3/31/23  |
| PARKING SPACES/RATIO: | 80 / 4.6:1       |

## PROPERTY HIGHLIGHTS:

- GREAT CORPORATE IMAGE
- + FUNCTIONAL FLEX/R&D SPACE
- + EASY ACCESS TO 5, 210, 405, 118 AND 14 FREEWAYS
- + HEAVY PARKING AVAILABLE
- FURNITURE CAN BE INCLUDED