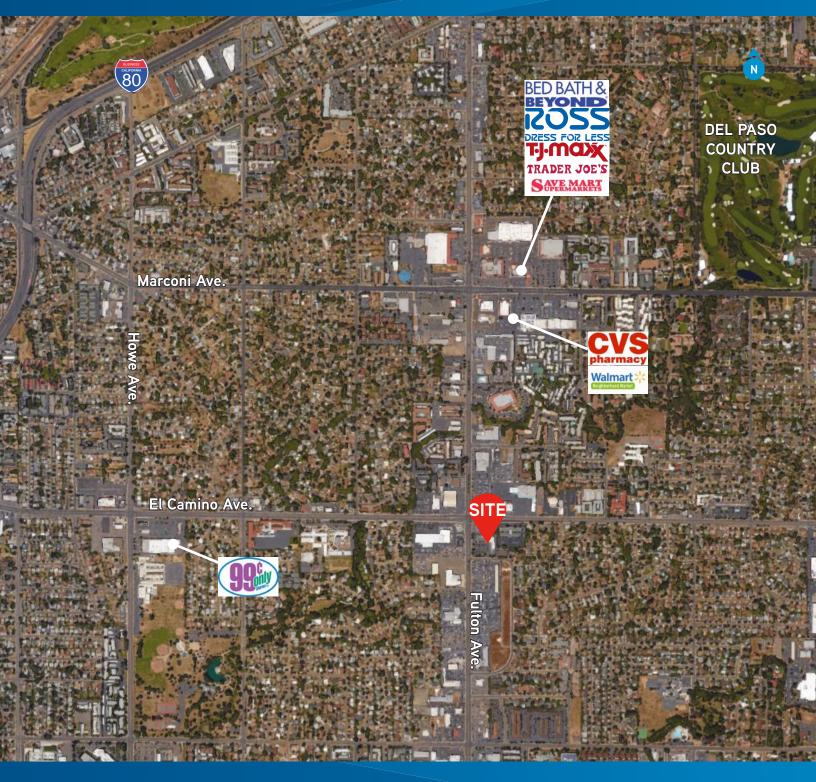

## 2440 Fulton Avenue | Sacramento

### FULTON POINTE SHOPPING CENTER

## Average Daily Traffic Counts

- Fulton Avenue 32,632
- El Camino Avenue 21.255

|                   | 1-Mile   | 3-Mile   | 5-Mile   |
|-------------------|----------|----------|----------|
| Daytime Employees | 9,870    | 69,369   | 188,766  |
| Total Population  | 18,877   | 126,968  | 331,971  |
| Median Age        | 36.9     | 36.4     | 35.6     |
| Average HH Income | \$46,571 | \$60,744 | \$63,026 |
| Median HH Income  | \$33,364 | \$39,473 | \$43,592 |