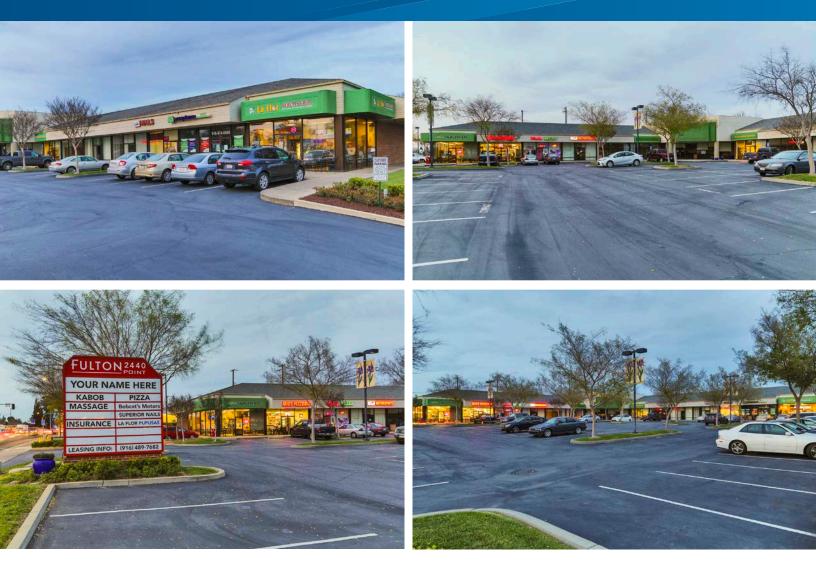

# 2440 Fulton Avenue | Sacramento

### FULTON POINTE SHOPPING CENTER



## Lease Rate: \$1.50/SF NNN

- ±1,200 SF up to ±10,000 SF
- Located on heavily traveled commercial corridor
- Over 32,000 cars per day on Fulton Avenue
- Near Interstate 80 on-ramp
- Ample parking
- Large monument sign
- Well-maintained center



Colliers

COLLIERS INTERNATIONAL 301 University Avenue, Suite 100 Sacramento, CA 95825 www.colliers.com

#### GREG THOMAS

916 563 3014 DRE# 913742 greg.thomas@colliers.com

## 2440 Fulton Avenue | Sacramento

### FULTON POINTE SHOPPING CENTER



## Average Daily Traffic Counts

- Fulton Avenue 32,632
- El Camino Avenue 21.255

|                   | 1-Mile   | 3-Mile   | 5-Mile   |
|-------------------|----------|----------|----------|
| Daytime Employees | 9,870    | 69,369   | 188,766  |
| Total Population  | 18,877   | 126,968  | 331,971  |
| Median Age        | 36.9     | 36.4     | 35.6     |
| Average HH Income | \$46,571 | \$60,744 | \$63,026 |
| Median HH Income  | \$33,364 | \$39,473 | \$43,592 |

Colliers INTERNATIO

**GREG THOMAS** 916 563 3014 DRE# 913742 greg.thomas@colliers.com

## 2440 Fulton Avenue | Sacramento



FULTON POINTE SHOPPING CENTER

## Site Plan

Close to El Camino Avenue



Loma Vista Drive

GREG THOMAS 916 563 3014 DRE# 913742 greg.thomas@colliers.com

## 2440 Fulton Avenue | Sacramento

Colliers

##