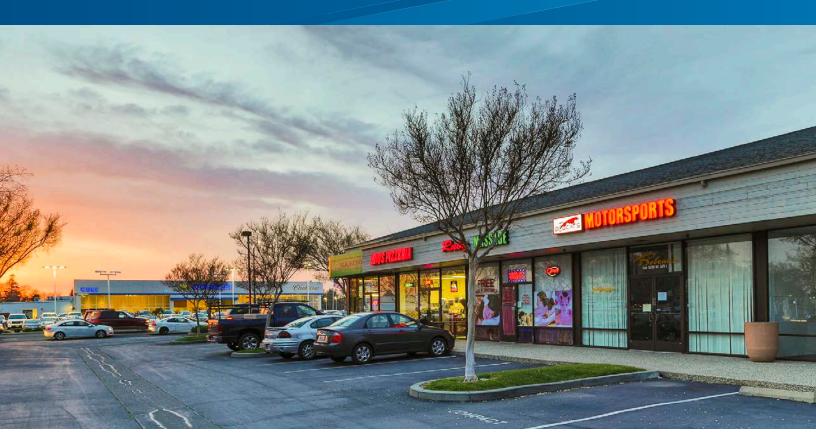

# 2440 Fulton Avenue | Sacramento

### FULTON POINTE SHOPPING CENTER

## Lease Rate: \$1.50/SF NNN

- ±1,200 SF up to ±10,000 SF
- Located on heavily traveled commercial corridor
- Over 32,000 cars per day on Fulton Avenue
- Near Interstate 80 on-ramp
- Ample parking
- Large monument sign
- Well-maintained center