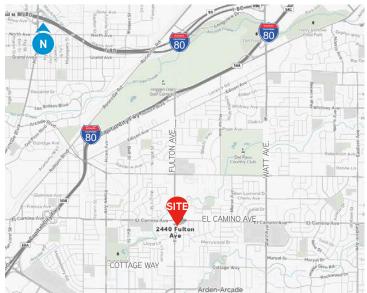

## Average Daily Traffic Counts

- Fulton Avenue 32,632
- El Camino Avenue 21.255

|                   | 1-Mile   | 3-Mile   | 5-Mile   |
|-------------------|----------|----------|----------|
| Daytime Employees | 9,870    | 69,369   | 188,766  |
| Total Population  | 18,877   | 126,968  | 331,971  |
| Median Age        | 36.9     | 36.4     | 35.6     |
| Average HH Income | \$46,571 | \$60,744 | \$63,026 |
| Median HH Income  | \$33,364 | \$39,473 | \$43,592 |